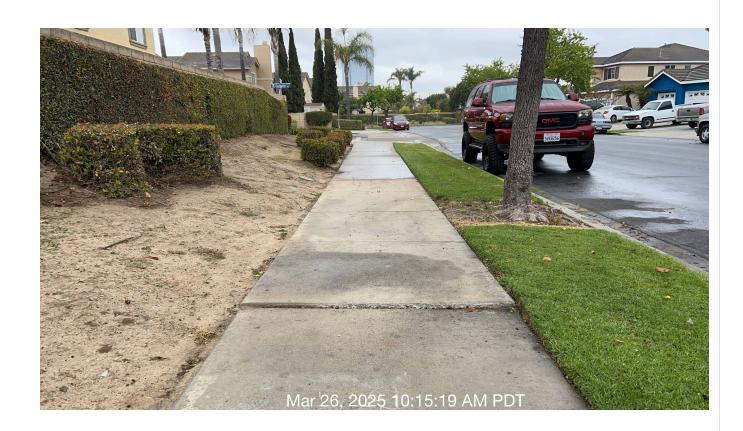

Task

on

| # | Task<br>Name                     | Status        | Respons<br>e          | Score(%)        | Task<br>Descripti<br>on                                                                                    | Inspecte<br>d By   | Inspecte<br>d Date    | Price |
|---|----------------------------------|---------------|-----------------------|-----------------|------------------------------------------------------------------------------------------------------------|--------------------|-----------------------|-------|
| 4 | Trees -<br>Sidewalks<br>/Streets | Complete<br>d | UNNACC<br>EPTABL<br>E | 50/100(50<br>%) | Inspect<br>areas of<br>service to<br>ensure<br>trees are<br>not<br>encroachi<br>ng on<br>right of<br>ways. | Oliver<br>Carrillo | 3/26/2025<br>10:15 AM | NA    |

**Notes:** Sidewalk lifted by tree on Bahia Drive needs to be grounded, they did so work on Caliente near Bajia Drive.

on

| # | Task<br>Name     | Status        | Respons<br>e   | Score(%)          | Task<br>Descripti<br>on                | Inspecte<br>d By   | Inspecte<br>d Date    | Price |
|---|------------------|---------------|----------------|-------------------|----------------------------------------|--------------------|-----------------------|-------|
| 5 | Turf -<br>Mowing | Complete<br>d | ACCEPT<br>ABLE | 100/100(1<br>00%) | Mow turf<br>areas as<br>schedule<br>d. | Oliver<br>Carrillo | 3/26/2025<br>10:16 AM | NA    |