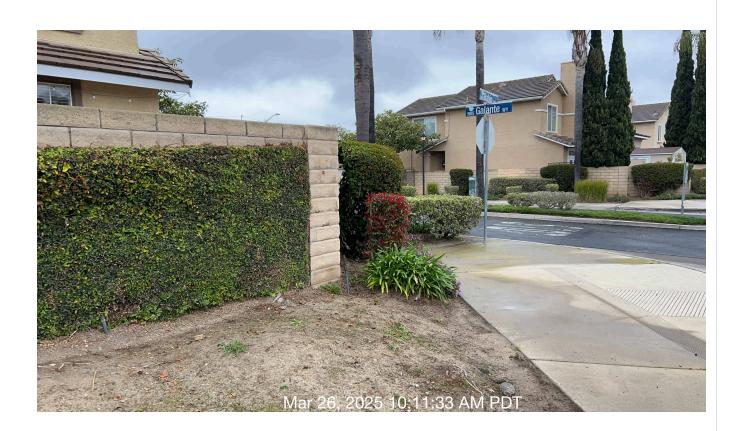

Task

on

| # | Task<br>Name                     | Status        | Respons<br>e          | Score(%)        | Task<br>Descripti<br>on                                                                                    | Inspecte<br>d By   | Inspecte<br>d Date    | Price |
|---|----------------------------------|---------------|-----------------------|-----------------|------------------------------------------------------------------------------------------------------------|--------------------|-----------------------|-------|
| 4 | Trees -<br>Sidewalks<br>/Streets | Complete<br>d | UNNACC<br>EPTABL<br>E | 50/100(50<br>%) | Inspect<br>areas of<br>service to<br>ensure<br>trees are<br>not<br>encroachi<br>ng on<br>right of<br>ways. | Oliver<br>Carrillo | 3/26/2025<br>10:15 AM | NA    |

**Notes:** Sidewalk lifted by tree on Bahia Drive needs to be grounded, they did so work on Caliente near Bajia Drive.

on

| # | Task<br>Name     | Status        | Respons<br>e   | Score(%)          | Task<br>Descripti<br>on                | Inspecte<br>d By   | Inspecte<br>d Date    | Price |
|---|------------------|---------------|----------------|-------------------|----------------------------------------|--------------------|-----------------------|-------|
| 5 | Turf -<br>Mowing | Complete<br>d | ACCEPT<br>ABLE | 100/100(1<br>00%) | Mow turf<br>areas as<br>schedule<br>d. | Oliver<br>Carrillo | 3/26/2025<br>10:16 AM | NA    |