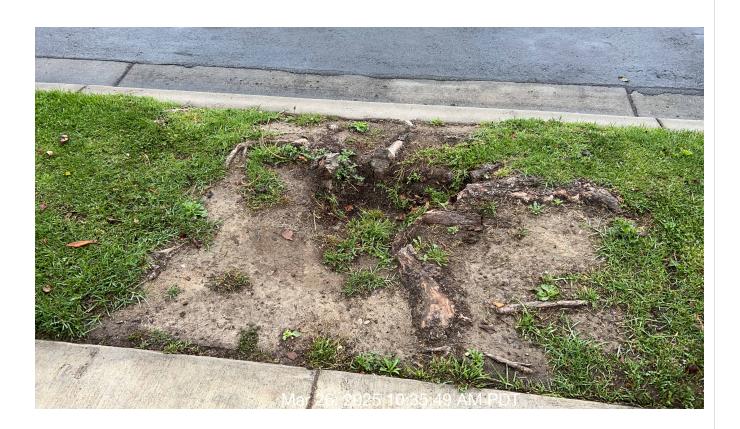

93036, California, United

States

| # | Task<br>Name        | Status        | Respons<br>e          | Score(%)        | Task<br>Descripti<br>on                                                           | Inspecte<br>d By   | Inspecte<br>d Date    | Price |
|---|---------------------|---------------|-----------------------|-----------------|-----------------------------------------------------------------------------------|--------------------|-----------------------|-------|
| 1 | Turf - Low<br>Spots | Complete<br>d | UNNACC<br>EPTABL<br>E | 50/100(50<br>%) | Check all<br>turf areas<br>for low<br>spots. Fill<br>with<br>topper as<br>needed. | Oliver<br>Carrillo | 3/26/2025<br>10:21 AM | NA    |

**Notes:** Low spots in Parkway turf areas where trees were removed.

| # | Task<br>Name                  | Status        | Respons<br>e          | Score(%)        | Task<br>Descripti<br>on                                       | Inspecte<br>d By   | Inspecte<br>d Date    | Price |
|---|-------------------------------|---------------|-----------------------|-----------------|---------------------------------------------------------------|--------------------|-----------------------|-------|
| 2 | Planters -<br>Weed<br>control | Complete<br>d | UNNACC<br>EPTABL<br>E | 50/100(50<br>%) | Remove<br>and<br>control all<br>weeds in<br>planter<br>areas. | Oliver<br>Carrillo | 3/26/2025<br>10:12 AM | NA    |