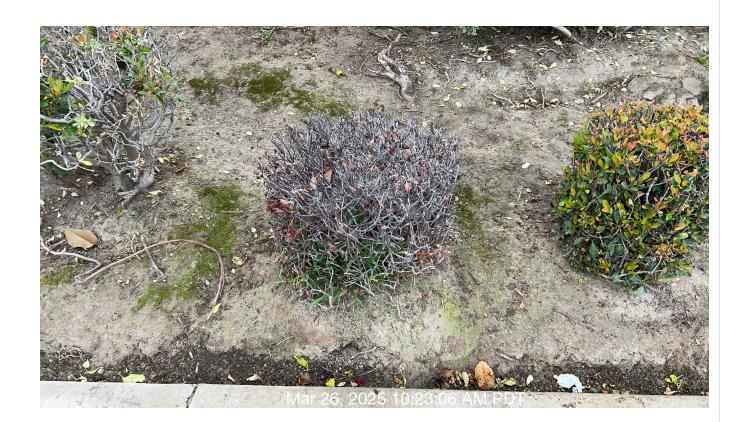

**Notes:** Weeds starting to grow in planters.

| # | Task<br>Name                    | Status        | Respons<br>e          | Score(%)        | Task<br>Descripti<br>on                                                      | Inspecte<br>d By   | Inspecte<br>d Date    | Price |
|---|---------------------------------|---------------|-----------------------|-----------------|------------------------------------------------------------------------------|--------------------|-----------------------|-------|
| 3 | Planters -<br>Plant<br>material | Complete<br>d | UNNACC<br>EPTABL<br>E | 50/100(50<br>%) | Inspect of degrading or missing plant material. Monitor and treat for pests. | Oliver<br>Carrillo | 3/26/2025<br>10:04 AM | NA    |

**Notes:** Dead shrub adjacent to the corner of Bahia Drive and grande Street needs to be removed. Dead shrub in planter adjacent to the intersection of Bahia Drive in Caliente Way needs to be removed. Plant materials, otherwise healthy.