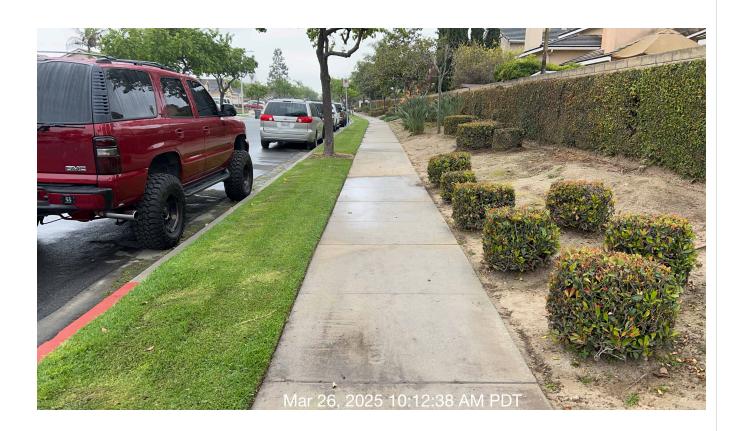

**Notes:** Low spots in Parkway turf areas where trees were removed.

| # | Task<br>Name                  | Status        | Respons<br>e          | Score(%)        | Task<br>Descripti<br>on                                       | Inspecte<br>d By   | Inspecte<br>d Date    | Price |
|---|-------------------------------|---------------|-----------------------|-----------------|---------------------------------------------------------------|--------------------|-----------------------|-------|
| 2 | Planters -<br>Weed<br>control | Complete<br>d | UNNACC<br>EPTABL<br>E | 50/100(50<br>%) | Remove<br>and<br>control all<br>weeds in<br>planter<br>areas. | Oliver<br>Carrillo | 3/26/2025<br>10:12 AM | NA    |

**Notes:** Weeds starting to grow in planters.

| # | Task<br>Name                    | Status        | Respons<br>e          | Score(%)        | Task<br>Descripti<br>on                                                      | Inspecte<br>d By   | Inspecte<br>d Date    | Price |
|---|---------------------------------|---------------|-----------------------|-----------------|------------------------------------------------------------------------------|--------------------|-----------------------|-------|
| 3 | Planters -<br>Plant<br>material | Complete<br>d | UNNACC<br>EPTABL<br>E | 50/100(50<br>%) | Inspect of degrading or missing plant material. Monitor and treat for pests. | Oliver<br>Carrillo | 3/26/2025<br>10:04 AM | NA    |

**Notes:** Dead shrub adjacent to the corner of Bahia Drive and grande Street needs to be removed. Dead shrub in planter adjacent to the intersection of Bahia Drive in Caliente Way needs to be removed. Plant materials, otherwise healthy.