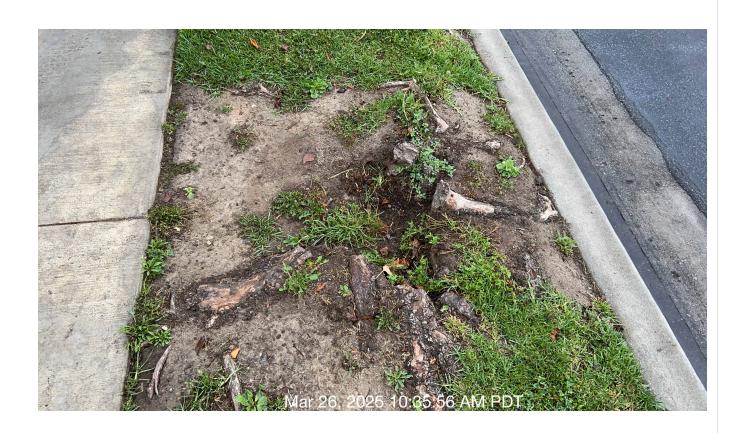

**Notes:** Low spots in Parkway turf areas where trees were removed.

| # | Task<br>Name                  | Status        | Respons<br>e          | Score(%)        | Task<br>Descripti<br>on                                       | Inspecte<br>d By   | Inspecte<br>d Date    | Price |
|---|-------------------------------|---------------|-----------------------|-----------------|---------------------------------------------------------------|--------------------|-----------------------|-------|
| 2 | Planters -<br>Weed<br>control | Complete<br>d | UNNACC<br>EPTABL<br>E | 50/100(50<br>%) | Remove<br>and<br>control all<br>weeds in<br>planter<br>areas. | Oliver<br>Carrillo | 3/26/2025<br>10:12 AM | NA    |

**Notes:** Weeds starting to grow in planters.

| # | Task<br>Name                    | Status        | Respons<br>e          | Score(%)        | Task<br>Descripti<br>on                                                      | Inspecte<br>d By   | Inspecte<br>d Date    | Price |
|---|---------------------------------|---------------|-----------------------|-----------------|------------------------------------------------------------------------------|--------------------|-----------------------|-------|
| 3 | Planters -<br>Plant<br>material | Complete<br>d | UNNACC<br>EPTABL<br>E | 50/100(50<br>%) | Inspect of degrading or missing plant material. Monitor and treat for pests. | Oliver<br>Carrillo | 3/26/2025<br>10:04 AM | NA    |