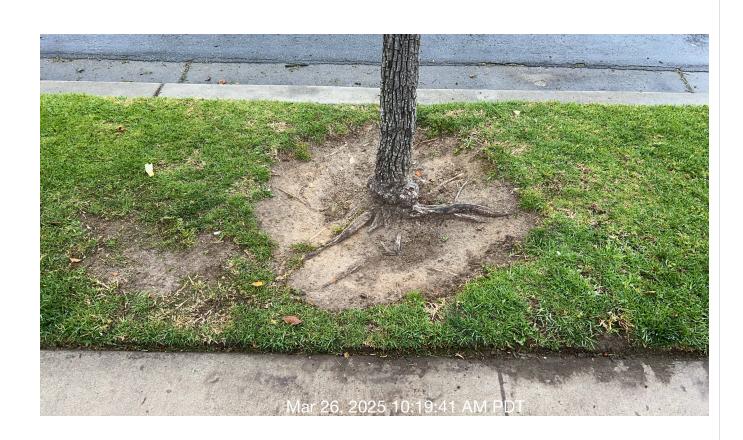

93036, California, United

States

| # | Task<br>Name        | Status        | Respons<br>e          | Score(%)        | Task<br>Descripti<br>on                                                           | Inspecte<br>d By   | Inspecte<br>d Date    | Price |
|---|---------------------|---------------|-----------------------|-----------------|-----------------------------------------------------------------------------------|--------------------|-----------------------|-------|
| 1 | Turf - Low<br>Spots | Complete<br>d | UNNACC<br>EPTABL<br>E | 50/100(50<br>%) | Check all<br>turf areas<br>for low<br>spots. Fill<br>with<br>topper as<br>needed. | Oliver<br>Carrillo | 3/26/2025<br>10:21 AM | NA    |

**Notes:** Low spots in Parkway turf areas where trees were removed.

| # | Task<br>Name                  | Status        | Respons<br>e          | Score(%)        | Task<br>Descripti<br>on                                       | Inspecte<br>d By   | Inspecte<br>d Date    | Price |
|---|-------------------------------|---------------|-----------------------|-----------------|---------------------------------------------------------------|--------------------|-----------------------|-------|
| 2 | Planters -<br>Weed<br>control | Complete<br>d | UNNACC<br>EPTABL<br>E | 50/100(50<br>%) | Remove<br>and<br>control all<br>weeds in<br>planter<br>areas. | Oliver<br>Carrillo | 3/26/2025<br>10:12 AM | NA    |