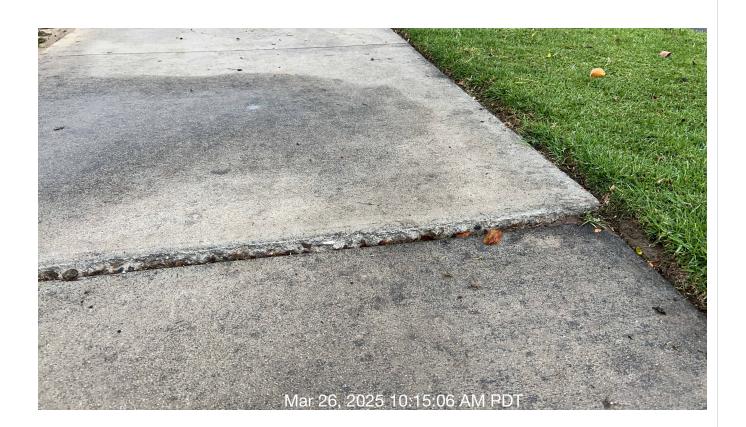

Task

on

| # | Task<br>Name                     | Status        | Respons<br>e          | Score(%)        | Task<br>Descripti<br>on                                                                                    | Inspecte<br>d By   | Inspecte<br>d Date    | Price |
|---|----------------------------------|---------------|-----------------------|-----------------|------------------------------------------------------------------------------------------------------------|--------------------|-----------------------|-------|
| 4 | Trees -<br>Sidewalks<br>/Streets | Complete<br>d | UNNACC<br>EPTABL<br>E | 50/100(50<br>%) | Inspect<br>areas of<br>service to<br>ensure<br>trees are<br>not<br>encroachi<br>ng on<br>right of<br>ways. | Oliver<br>Carrillo | 3/26/2025<br>10:15 AM | NA    |

**Notes:** Sidewalk lifted by tree on Bahia Drive needs to be grounded, they did so work on Caliente near Bajia Drive.

on

| # | Task<br>Name     | Status        | Respons<br>e   | Score(%)          | Task<br>Descripti<br>on                | Inspecte<br>d By   | Inspecte<br>d Date    | Price |
|---|------------------|---------------|----------------|-------------------|----------------------------------------|--------------------|-----------------------|-------|
| 5 | Turf -<br>Mowing | Complete<br>d | ACCEPT<br>ABLE | 100/100(1<br>00%) | Mow turf<br>areas as<br>schedule<br>d. | Oliver<br>Carrillo | 3/26/2025<br>10:16 AM | NA    |