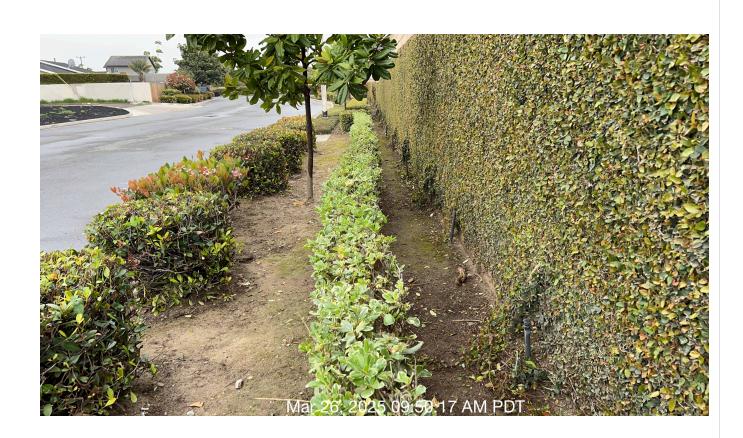

**Notes:** Low spots in Parkway turf areas where trees were removed.

| # | Task<br>Name                  | Status        | Respons<br>e          | Score(%)        | Task<br>Descripti<br>on                                       | Inspecte<br>d By   | Inspecte<br>d Date    | Price |
|---|-------------------------------|---------------|-----------------------|-----------------|---------------------------------------------------------------|--------------------|-----------------------|-------|
| 2 | Planters -<br>Weed<br>control | Complete<br>d | UNNACC<br>EPTABL<br>E | 50/100(50<br>%) | Remove<br>and<br>control all<br>weeds in<br>planter<br>areas. | Oliver<br>Carrillo | 3/26/2025<br>10:12 AM | NA    |

**Notes:** Weeds starting to grow in planters.

| # | Task<br>Name                    | Status        | Respons<br>e          | Score(%)        | Task<br>Descripti<br>on                                                      | Inspecte<br>d By   | Inspecte<br>d Date    | Price |
|---|---------------------------------|---------------|-----------------------|-----------------|------------------------------------------------------------------------------|--------------------|-----------------------|-------|
| 3 | Planters -<br>Plant<br>material | Complete<br>d | UNNACC<br>EPTABL<br>E | 50/100(50<br>%) | Inspect of degrading or missing plant material. Monitor and treat for pests. | Oliver<br>Carrillo | 3/26/2025<br>10:04 AM | NA    |