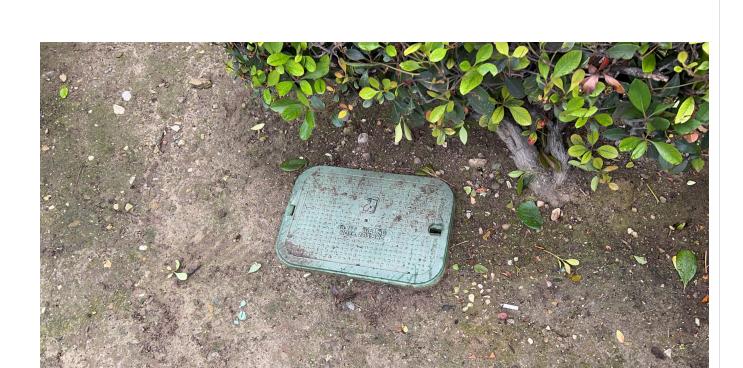

**Notes:** Valve boxes are in good condition.

| #  | Task<br>Name                              | Status        | Respons<br>e   | Score(%)          | Task<br>Descripti<br>on                    | Inspecte<br>d By   | Inspecte<br>d Date    | Price |
|----|-------------------------------------------|---------------|----------------|-------------------|--------------------------------------------|--------------------|-----------------------|-------|
| 20 | Trees -<br>Down and<br>broken<br>branches | Complete<br>d | ACCEPT<br>ABLE | 100/100(1<br>00%) | Removed<br>down and<br>broken<br>branches. | Oliver<br>Carrillo | 3/26/2025<br>10:25 AM | NA    |