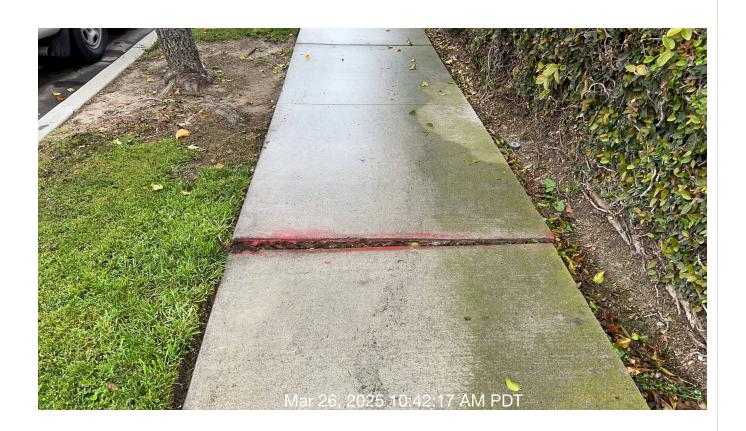

Task

on

| # | Task<br>Name                     | Status        | Respons<br>e          | Score(%)        | Task<br>Descripti<br>on                                                                                    | Inspecte<br>d By   | Inspecte<br>d Date    | Price |
|---|----------------------------------|---------------|-----------------------|-----------------|------------------------------------------------------------------------------------------------------------|--------------------|-----------------------|-------|
| 4 | Trees -<br>Sidewalks<br>/Streets | Complete<br>d | UNNACC<br>EPTABL<br>E | 50/100(50<br>%) | Inspect<br>areas of<br>service to<br>ensure<br>trees are<br>not<br>encroachi<br>ng on<br>right of<br>ways. | Oliver<br>Carrillo | 3/26/2025<br>10:15 AM | NA    |

**Notes:** Sidewalk lifted by tree on Bahia Drive needs to be grounded, they did so work on Caliente near Bajia Drive.

on

| # | Task<br>Name     | Status        | Respons<br>e   | Score(%)          | Task<br>Descripti<br>on                | Inspecte<br>d By   | Inspecte<br>d Date    | Price |
|---|------------------|---------------|----------------|-------------------|----------------------------------------|--------------------|-----------------------|-------|
| 5 | Turf -<br>Mowing | Complete<br>d | ACCEPT<br>ABLE | 100/100(1<br>00%) | Mow turf<br>areas as<br>schedule<br>d. | Oliver<br>Carrillo | 3/26/2025<br>10:16 AM | NA    |