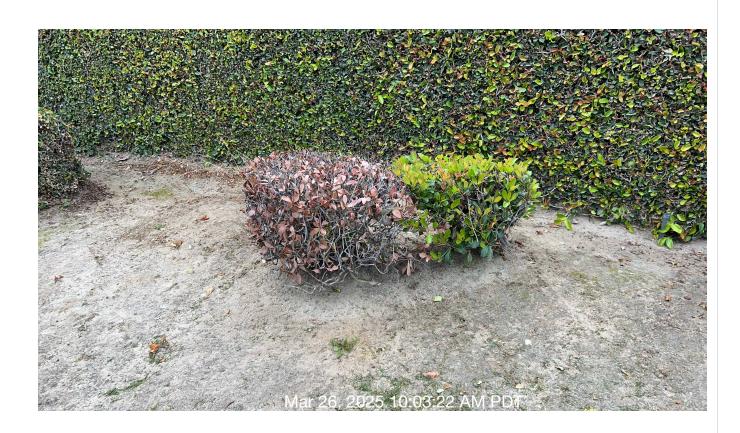

**Notes:** Weeds starting to grow in planters.

| # | Task<br>Name                    | Status        | Respons<br>e          | Score(%)        | Task<br>Descripti<br>on                                                      | Inspecte<br>d By   | Inspecte<br>d Date    | Price |
|---|---------------------------------|---------------|-----------------------|-----------------|------------------------------------------------------------------------------|--------------------|-----------------------|-------|
| 3 | Planters -<br>Plant<br>material | Complete<br>d | UNNACC<br>EPTABL<br>E | 50/100(50<br>%) | Inspect of degrading or missing plant material. Monitor and treat for pests. | Oliver<br>Carrillo | 3/26/2025<br>10:04 AM | NA    |

**Notes:** Dead shrub adjacent to the corner of Bahia Drive and grande Street needs to be removed. Dead shrub in planter adjacent to the intersection of Bahia Drive in Caliente Way needs to be removed. Plant materials, otherwise healthy.