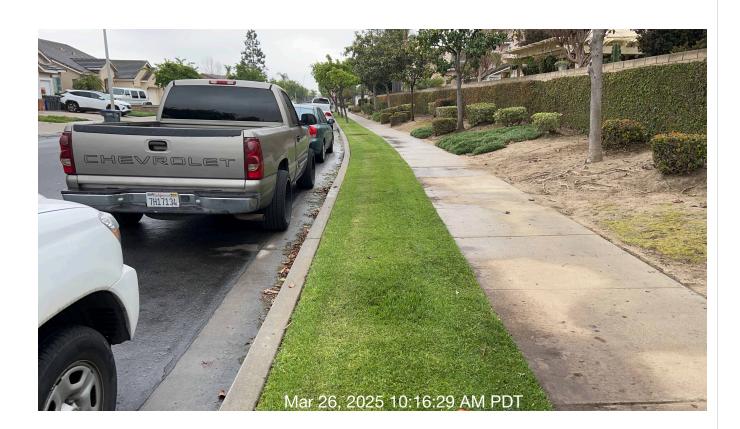

**Notes:** Sidewalk lifted by tree on Bahia Drive needs to be grounded, they did so work on Caliente near Bajia Drive.

on

| # | Task<br>Name     | Status        | Respons<br>e   | Score(%)          | Task<br>Descripti<br>on                | Inspecte<br>d By   | Inspecte<br>d Date    | Price |
|---|------------------|---------------|----------------|-------------------|----------------------------------------|--------------------|-----------------------|-------|
| 5 | Turf -<br>Mowing | Complete<br>d | ACCEPT<br>ABLE | 100/100(1<br>00%) | Mow turf<br>areas as<br>schedule<br>d. | Oliver<br>Carrillo | 3/26/2025<br>10:16 AM | NA    |

**Notes:** Parksways have been mowed.

Task

on

| # | Task<br>Name     | Status        | Respons<br>e   | Score(%)          | Task<br>Descripti<br>on                        | Inspecte<br>d By   | Inspecte<br>d Date    | Price |
|---|------------------|---------------|----------------|-------------------|------------------------------------------------|--------------------|-----------------------|-------|
| 6 | Turf -<br>Edging | Complete<br>d | ACCEPT<br>ABLE | 100/100(1<br>00%) | Edge all<br>turf areas<br>as<br>schedule<br>d. | Oliver<br>Carrillo | 3/26/2025<br>10:16 AM | NA    |