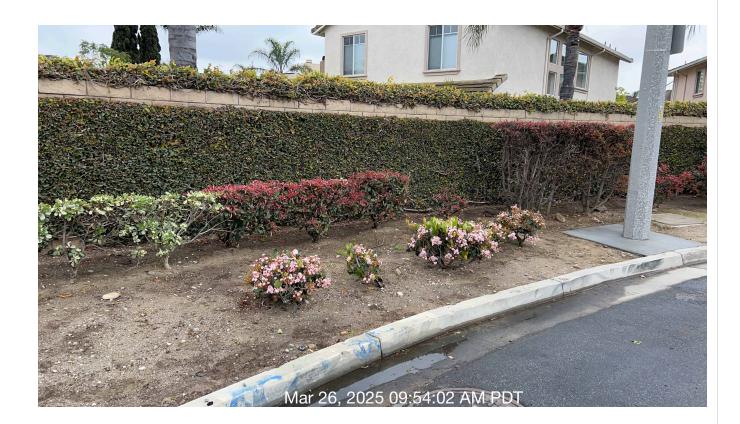

**Notes:** Weeds starting to grow in planters.

| # | Task<br>Name                    | Status        | Respons<br>e          | Score(%)        | Task<br>Descripti<br>on                                                      | Inspecte<br>d By   | Inspecte<br>d Date    | Price |
|---|---------------------------------|---------------|-----------------------|-----------------|------------------------------------------------------------------------------|--------------------|-----------------------|-------|
| 3 | Planters -<br>Plant<br>material | Complete<br>d | UNNACC<br>EPTABL<br>E | 50/100(50<br>%) | Inspect of degrading or missing plant material. Monitor and treat for pests. | Oliver<br>Carrillo | 3/26/2025<br>10:04 AM | NA    |

**Notes:** Dead shrub adjacent to the corner of Bahia Drive and grande Street needs to be removed. Dead shrub in planter adjacent to the intersection of Bahia Drive in Caliente Way needs to be removed. Plant materials, otherwise healthy.