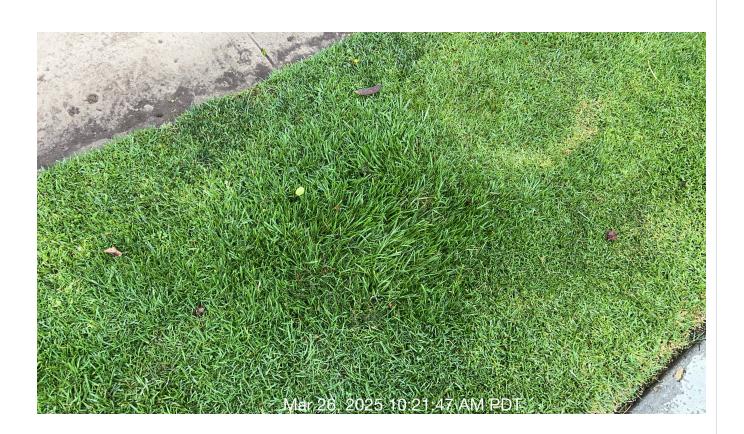

93036, California, United

States

| # | Task<br>Name        | Status        | Respons<br>e          | Score(%)        | Task<br>Descripti<br>on                                                           | Inspecte<br>d By   | Inspecte<br>d Date    | Price |
|---|---------------------|---------------|-----------------------|-----------------|-----------------------------------------------------------------------------------|--------------------|-----------------------|-------|
| 1 | Turf - Low<br>Spots | Complete<br>d | UNNACC<br>EPTABL<br>E | 50/100(50<br>%) | Check all<br>turf areas<br>for low<br>spots. Fill<br>with<br>topper as<br>needed. | Oliver<br>Carrillo | 3/26/2025<br>10:21 AM | NA    |

**Notes:** Low spots in Parkway turf areas where trees were removed.

| # | Task<br>Name                  | Status        | Respons<br>e          | Score(%)        | Task<br>Descripti<br>on                                       | Inspecte<br>d By   | Inspecte<br>d Date    | Price |
|---|-------------------------------|---------------|-----------------------|-----------------|---------------------------------------------------------------|--------------------|-----------------------|-------|
| 2 | Planters -<br>Weed<br>control | Complete<br>d | UNNACC<br>EPTABL<br>E | 50/100(50<br>%) | Remove<br>and<br>control all<br>weeds in<br>planter<br>areas. | Oliver<br>Carrillo | 3/26/2025<br>10:12 AM | NA    |