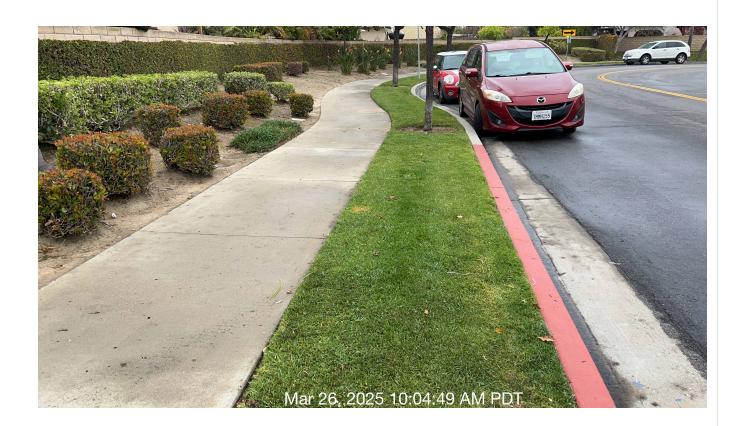

93036, California, United

States

| # | Task<br>Name        | Status        | Respons<br>e          | Score(%)        | Task<br>Descripti<br>on                                                           | Inspecte<br>d By   | Inspecte<br>d Date    | Price |
|---|---------------------|---------------|-----------------------|-----------------|-----------------------------------------------------------------------------------|--------------------|-----------------------|-------|
| 1 | Turf - Low<br>Spots | Complete<br>d | UNNACC<br>EPTABL<br>E | 50/100(50<br>%) | Check all<br>turf areas<br>for low<br>spots. Fill<br>with<br>topper as<br>needed. | Oliver<br>Carrillo | 3/26/2025<br>10:21 AM | NA    |

**Notes:** Low spots in Parkway turf areas where trees were removed.

| # | Task<br>Name                  | Status        | Respons<br>e          | Score(%)        | Task<br>Descripti<br>on                                       | Inspecte<br>d By   | Inspecte<br>d Date    | Price |
|---|-------------------------------|---------------|-----------------------|-----------------|---------------------------------------------------------------|--------------------|-----------------------|-------|
| 2 | Planters -<br>Weed<br>control | Complete<br>d | UNNACC<br>EPTABL<br>E | 50/100(50<br>%) | Remove<br>and<br>control all<br>weeds in<br>planter<br>areas. | Oliver<br>Carrillo | 3/26/2025<br>10:12 AM | NA    |