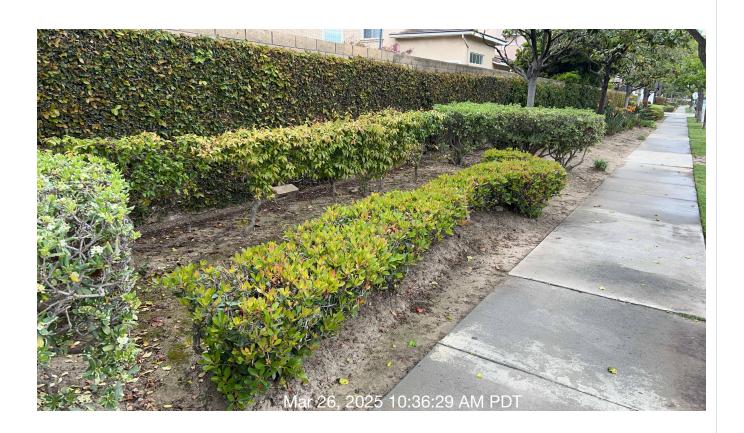

**Notes:** Low spots in Parkway turf areas where trees were removed.

| # | Task<br>Name                  | Status        | Respons<br>e          | Score(%)        | Task<br>Descripti<br>on                                       | Inspecte<br>d By   | Inspecte<br>d Date    | Price |
|---|-------------------------------|---------------|-----------------------|-----------------|---------------------------------------------------------------|--------------------|-----------------------|-------|
| 2 | Planters -<br>Weed<br>control | Complete<br>d | UNNACC<br>EPTABL<br>E | 50/100(50<br>%) | Remove<br>and<br>control all<br>weeds in<br>planter<br>areas. | Oliver<br>Carrillo | 3/26/2025<br>10:12 AM | NA    |

**Notes:** Weeds starting to grow in planters.

| # | Task<br>Name                    | Status        | Respons<br>e          | Score(%)        | Task<br>Descripti<br>on                                                      | Inspecte<br>d By   | Inspecte<br>d Date    | Price |
|---|---------------------------------|---------------|-----------------------|-----------------|------------------------------------------------------------------------------|--------------------|-----------------------|-------|
| 3 | Planters -<br>Plant<br>material | Complete<br>d | UNNACC<br>EPTABL<br>E | 50/100(50<br>%) | Inspect of degrading or missing plant material. Monitor and treat for pests. | Oliver<br>Carrillo | 3/26/2025<br>10:04 AM | NA    |

**Notes:** Dead shrub adjacent to the corner of Bahia Drive and grande Street needs to be removed. Dead shrub in planter adjacent to the intersection of Bahia Drive in Caliente Way needs to be removed. Plant materials, otherwise healthy.

Notes: Hardscape has been blown.

| #  | Task<br>Name                   | Status        | Respons<br>e   | Score(%)          | Task<br>Descripti<br>on                                             | Inspecte<br>d By   | Inspecte<br>d Date    | Price |
|----|--------------------------------|---------------|----------------|-------------------|---------------------------------------------------------------------|--------------------|-----------------------|-------|
| 14 | Planters -<br>Shrub<br>pruning | Complete<br>d | ACCEPT<br>ABLE | 100/100(1<br>00%) | Prune all<br>shrubs<br>and<br>planter<br>areas as<br>schedule<br>d. | Oliver<br>Carrillo | 3/26/2025<br>10:12 AM | NA    |

Notes: Shrubs have been pruned correctly.

| #  | Task<br>Name                   | Status        | Respons<br>e   | Score(%)          | Task<br>Descripti<br>on                                                    | Inspecte<br>d By   | Inspecte<br>d Date    | Price |
|----|--------------------------------|---------------|----------------|-------------------|----------------------------------------------------------------------------|--------------------|-----------------------|-------|
| 15 | Irrigation -<br>Schedulin<br>g | Complete<br>d | ACCEPT<br>ABLE | 100/100(1<br>00%) | Monitor<br>and<br>adjust all<br>irrigation.<br>Adjust as<br>necessar<br>y. | Oliver<br>Carrillo | 3/26/2025<br>10:14 AM | NA    |