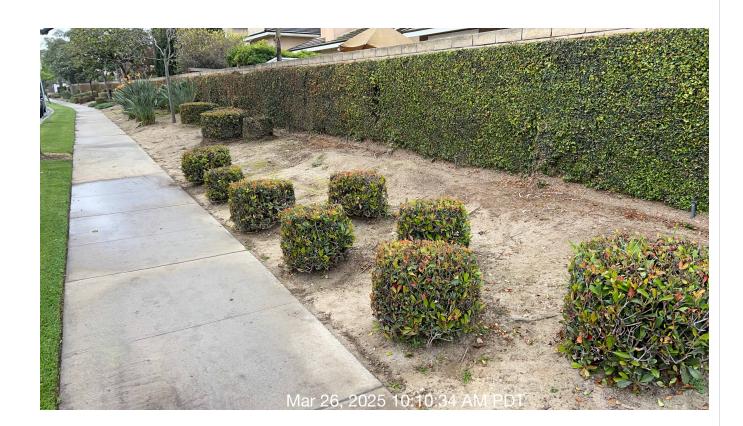

**Notes:** Low spots in Parkway turf areas where trees were removed.

| # | Task<br>Name                  | Status        | Respons<br>e          | Score(%)        | Task<br>Descripti<br>on                                       | Inspecte<br>d By   | Inspecte<br>d Date    | Price |
|---|-------------------------------|---------------|-----------------------|-----------------|---------------------------------------------------------------|--------------------|-----------------------|-------|
| 2 | Planters -<br>Weed<br>control | Complete<br>d | UNNACC<br>EPTABL<br>E | 50/100(50<br>%) | Remove<br>and<br>control all<br>weeds in<br>planter<br>areas. | Oliver<br>Carrillo | 3/26/2025<br>10:12 AM | NA    |

**Notes:** Weeds starting to grow in planters.

| # | Task<br>Name                    | Status        | Respons<br>e          | Score(%)        | Task<br>Descripti<br>on                                                      | Inspecte<br>d By   | Inspecte<br>d Date    | Price |
|---|---------------------------------|---------------|-----------------------|-----------------|------------------------------------------------------------------------------|--------------------|-----------------------|-------|
| 3 | Planters -<br>Plant<br>material | Complete<br>d | UNNACC<br>EPTABL<br>E | 50/100(50<br>%) | Inspect of degrading or missing plant material. Monitor and treat for pests. | Oliver<br>Carrillo | 3/26/2025<br>10:04 AM | NA    |

**Notes:** Dead shrub adjacent to the corner of Bahia Drive and grande Street needs to be removed. Dead shrub in planter adjacent to the intersection of Bahia Drive in Caliente Way needs to be removed. Plant materials, otherwise healthy.