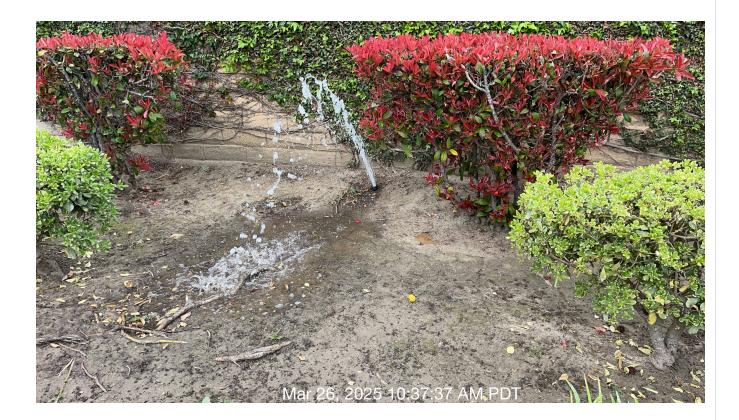

| 6 Irrigation - Complete UNNACC 50/100(50 %) Inspect areas of service for water run-off. Repair and replace irrigation when necessar y. | # | Task<br>Name | Status | Respons<br>e | Score(%) | Task<br>Descripti<br>on                                                                                    | Inspecte<br>d By | Inspecte<br>d Date | Price |
|----------------------------------------------------------------------------------------------------------------------------------------|---|--------------|--------|--------------|----------|------------------------------------------------------------------------------------------------------------|------------------|--------------------|-------|
|                                                                                                                                        | 6 |              | •      | EPTABL       |          | areas of<br>service<br>for water<br>run-off.<br>Repair<br>and<br>replace<br>irrigation<br>when<br>necessar |                  |                    | NA    |

# **Notes:** Several broken sprinklers recommended for replacement.

| # | Task<br>Name | Status | Respons<br>e | Score(%) | Task<br>Descripti<br>on | Inspecte<br>d By | Inspecte<br>d Date | Price |  |
|---|--------------|--------|--------------|----------|-------------------------|------------------|--------------------|-------|--|
|---|--------------|--------|--------------|----------|-------------------------|------------------|--------------------|-------|--|