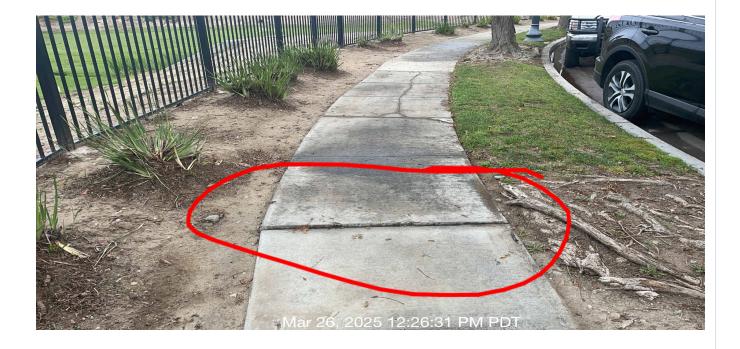

| # | Task<br>Name                     | Status        | Respons<br>e          | Score(%)        | Task<br>Descripti<br>on                                                                                    | Inspecte<br>d By | Inspecte<br>d Date    | Price |
|---|----------------------------------|---------------|-----------------------|-----------------|------------------------------------------------------------------------------------------------------------|------------------|-----------------------|-------|
| 9 | Trees -<br>Sidewalks<br>/Streets | Complete<br>d | UNNACC<br>EPTABL<br>E | 50/100(50<br>%) | Inspect<br>areas of<br>service to<br>ensure<br>trees are<br>not<br>encroachi<br>ng on<br>right of<br>ways. | Jose<br>Sanchez  | 3/26/2025<br>12:37 PM | NA    |

**Notes:** Lifted sidewalks recommended for grinding or removal and replacement.

| # | Task<br>Name | Status | Respons<br>e | Score(%) | Task<br>Descripti<br>on | Inspecte<br>d By | Inspecte<br>d Date | Price |  |
|---|--------------|--------|--------------|----------|-------------------------|------------------|--------------------|-------|--|
|---|--------------|--------|--------------|----------|-------------------------|------------------|--------------------|-------|--|