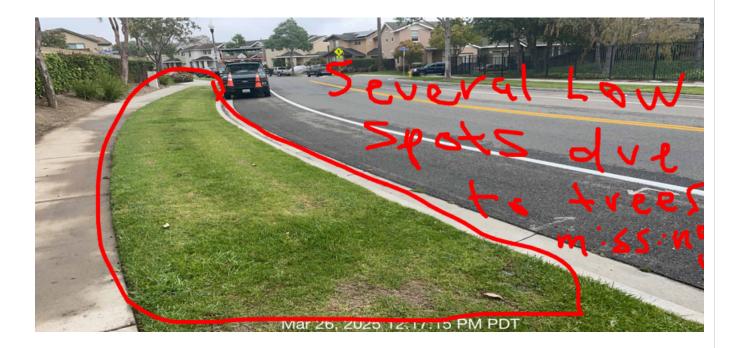

| # | Task<br>Name        | Status        | Respons<br>e          | Score(%)        | Task<br>Descripti<br>on                                                           | Inspecte<br>d By | Inspecte<br>d Date    | Price |
|---|---------------------|---------------|-----------------------|-----------------|-----------------------------------------------------------------------------------|------------------|-----------------------|-------|
| 1 | Turf - Low<br>Spots | Complete<br>d | UNNACC<br>EPTABL<br>E | 50/100(50<br>%) | Check all<br>turf areas<br>for low<br>spots. Fill<br>with<br>topper as<br>needed. | Jose<br>Sanchez  | 3/26/2025<br>12:15 PM | NA    |

**Notes:** There are several low spots on Kohala Road due to missing trees.

| ŧ | Task<br>Name | Status | Respons<br>e | Score(%) | Task<br>Descripti<br>on | Inspecte<br>d By | Inspecte<br>d Date | Price |  |
|---|--------------|--------|--------------|----------|-------------------------|------------------|--------------------|-------|--|
|---|--------------|--------|--------------|----------|-------------------------|------------------|--------------------|-------|--|