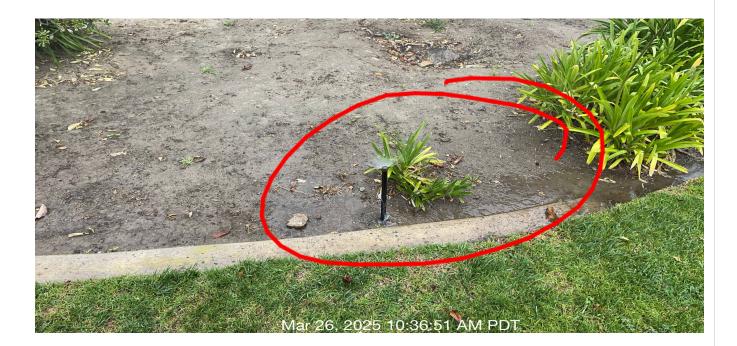

| 6 Irrigation - Complete UNNACC 50/100(50 %) Inspect areas of service for water run-off. Repair and replace irrigation when necessar y. | # | Task<br>Name | Status | Respons<br>e | Score(%) | Task<br>Descripti<br>on                                                                                    | Inspecte<br>d By | Inspecte<br>d Date | Price |
|----------------------------------------------------------------------------------------------------------------------------------------|---|--------------|--------|--------------|----------|------------------------------------------------------------------------------------------------------------|------------------|--------------------|-------|
|                                                                                                                                        | 6 |              | •      | EPTABL       |          | areas of<br>service<br>for water<br>run-off.<br>Repair<br>and<br>replace<br>irrigation<br>when<br>necessar |                  |                    | NA    |

# **Notes:** Several broken sprinklers recommended for replacement.

| # | Task<br>Name | Status | Respons<br>e | Score(%) | Task<br>Descripti<br>on | Inspecte<br>d By | Inspecte<br>d Date | Price |  |
|---|--------------|--------|--------------|----------|-------------------------|------------------|--------------------|-------|--|
|---|--------------|--------|--------------|----------|-------------------------|------------------|--------------------|-------|--|