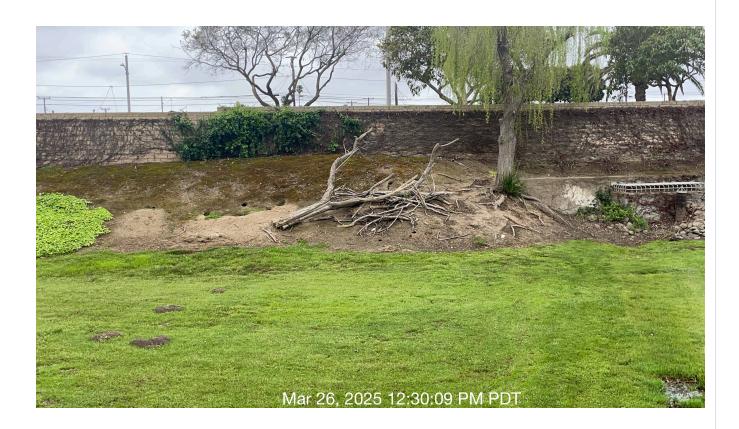

#### After Image:

| # | Task<br>Name                              | Status        | Respons<br>e          | Score(%)        | Task<br>Descripti<br>on                    | Inspecte<br>d By | Inspecte<br>d Date    | Price |
|---|-------------------------------------------|---------------|-----------------------|-----------------|--------------------------------------------|------------------|-----------------------|-------|
| 8 | Trees -<br>Down and<br>broken<br>branches | Complete<br>d | UNNACC<br>EPTABL<br>E | 50/100(50<br>%) | Removed<br>down and<br>broken<br>branches. | Jose<br>Sanchez  | 3/26/2025<br>12:30 PM | NA    |

**Notes:** Broken branches or downed trees are recommended to be removed from the property.

| # | Task<br>Name | Status | Respons<br>e | Score(%) | Task<br>Descripti<br>on | Inspecte<br>d By | Inspecte<br>d Date | Price |  |
|---|--------------|--------|--------------|----------|-------------------------|------------------|--------------------|-------|--|
|---|--------------|--------|--------------|----------|-------------------------|------------------|--------------------|-------|--|