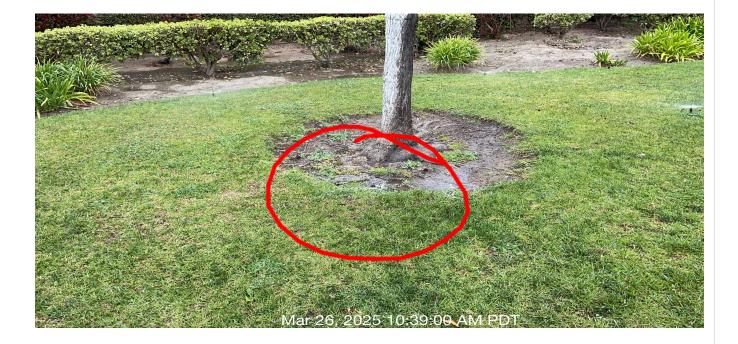

| # | Task<br>Name              | Status        | Respons<br>e          | Score(%)        | Task<br>Descripti<br>on                                                                                                                  | Inspecte<br>d By | Inspecte<br>d Date    | Price |
|---|---------------------------|---------------|-----------------------|-----------------|------------------------------------------------------------------------------------------------------------------------------------------|------------------|-----------------------|-------|
| 7 | Irrigation -<br>Wet spots | Complete<br>d | UNNACC<br>EPTABL<br>E | 50/100(50<br>%) | Inspect<br>areas of<br>service<br>for wet<br>spots in<br>turf and<br>planters.<br>Adjust<br>and<br>repair<br>irrigation<br>as<br>needed. | Jose<br>Sanchez  | 3/26/2025<br>12:29 PM | NA    |

**Notes:** Detention basin is retaining water recommended to clean out for proper drainage.