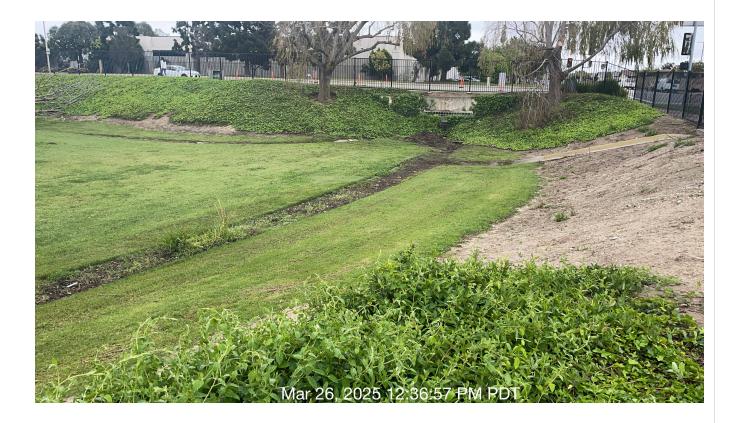

#### After Image:

| # | Task<br>Name                              | Status        | Respons<br>e          | Score(%)        | Task<br>Descripti<br>on                    | Inspecte<br>d By | Inspecte<br>d Date    | Price |
|---|-------------------------------------------|---------------|-----------------------|-----------------|--------------------------------------------|------------------|-----------------------|-------|
| 8 | Trees -<br>Down and<br>broken<br>branches | Complete<br>d | UNNACC<br>EPTABL<br>E | 50/100(50<br>%) | Removed<br>down and<br>broken<br>branches. | Jose<br>Sanchez  | 3/26/2025<br>12:30 PM | NA    |

**Notes:** Broken branches or downed trees are recommended to be removed from the property.

| # | Task<br>Name | Status | Respons<br>e | Score(%) | Task<br>Descripti<br>on | Inspecte<br>d By | Inspecte<br>d Date | Price |  |
|---|--------------|--------|--------------|----------|-------------------------|------------------|--------------------|-------|--|
|---|--------------|--------|--------------|----------|-------------------------|------------------|--------------------|-------|--|