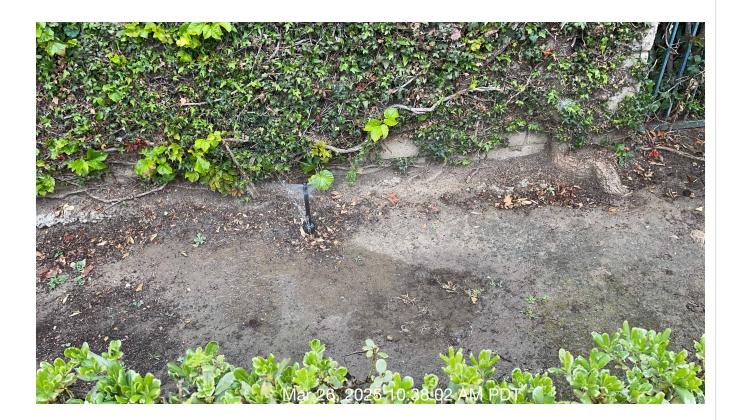

| # | Task<br>Name              | Status        | Respons<br>e          | Score(%)        | Task<br>Descripti<br>on                                                                                                                  | Inspecte<br>d By | Inspecte<br>d Date    | Price |
|---|---------------------------|---------------|-----------------------|-----------------|------------------------------------------------------------------------------------------------------------------------------------------|------------------|-----------------------|-------|
| 7 | Irrigation -<br>Wet spots | Complete<br>d | UNNACC<br>EPTABL<br>E | 50/100(50<br>%) | Inspect<br>areas of<br>service<br>for wet<br>spots in<br>turf and<br>planters.<br>Adjust<br>and<br>repair<br>irrigation<br>as<br>needed. | Jose<br>Sanchez  | 3/26/2025<br>12:29 PM | NA    |