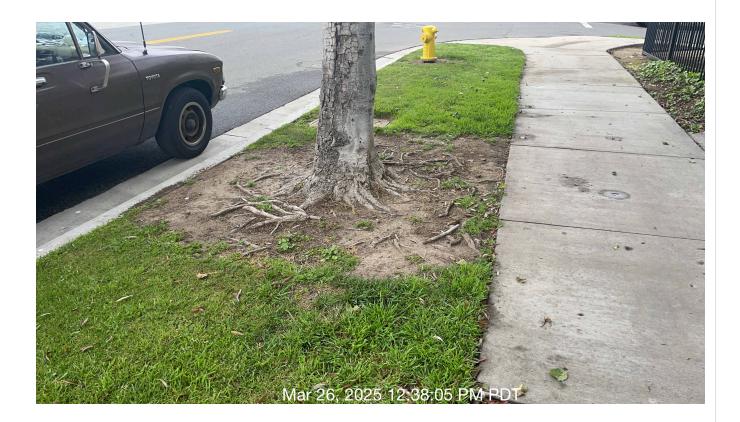

#### After Image:

| #  | Task<br>Name               | Status        | Respons<br>e          | Score(%)        | Task<br>Descripti<br>on                                                        | Inspecte<br>d By | Inspecte<br>d Date    | Price |
|----|----------------------------|---------------|-----------------------|-----------------|--------------------------------------------------------------------------------|------------------|-----------------------|-------|
| 10 | Trees -<br>Weed<br>control | Complete<br>d | UNNACC<br>EPTABL<br>E | 50/100(50<br>%) | Inspect<br>tree wells<br>for<br>weeds.<br>Remove<br>and treat<br>as<br>needed. | Jose<br>Sanchez  | 3/26/2025<br>12:37 PM | NA    |

**Notes:** Please have contractor remove all weeds around the tree wells.

| # | Task<br>Name | Status | Respons<br>e | Score(%) | Task<br>Descripti<br>on | Inspecte<br>d By | Inspecte<br>d Date | Price |  |
|---|--------------|--------|--------------|----------|-------------------------|------------------|--------------------|-------|--|
|---|--------------|--------|--------------|----------|-------------------------|------------------|--------------------|-------|--|