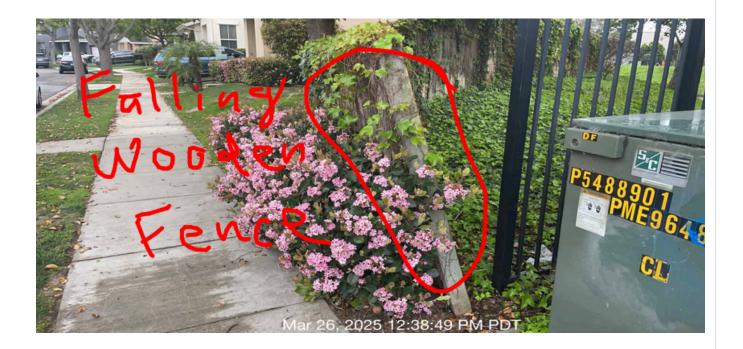

| # | Task<br>Name                                      | Status        | Respons<br>e          | Score(%)        | Task<br>Descripti<br>on                                                                                                                                  | Inspecte<br>d By | Inspecte<br>d Date    | Price |
|---|---------------------------------------------------|---------------|-----------------------|-----------------|----------------------------------------------------------------------------------------------------------------------------------------------------------|------------------|-----------------------|-------|
| 2 | General<br>Site<br>Maintena<br>nce -<br>Amenities | Complete<br>d | UNNACC<br>EPTABL<br>E | 50/100(50<br>%) | Check all<br>amenities<br>(Benches<br>, bbqs,<br>kiosks).<br>Clean as<br>necessar<br>y. Report<br>deficienci<br>es to<br>District<br>represent<br>ative. | Jose<br>Sanchez  | 3/26/2025<br>12:34 PM | NA    |

Notes: Falling wooden fence recommended for replacement.

| # | Task<br>Name                                     | Status        | Respons<br>e          | Score(%)        | Task<br>Descripti<br>on                                                                                           | Inspecte<br>d By | Inspecte<br>d Date    | Price |
|---|--------------------------------------------------|---------------|-----------------------|-----------------|-------------------------------------------------------------------------------------------------------------------|------------------|-----------------------|-------|
| 3 | General<br>Site<br>Maintena<br>nce -<br>Graffiti | Complete<br>d | UNNACC<br>EPTABL<br>E | 50/100(50<br>%) | Remove<br>all graffiti<br>as<br>necessar<br>y. Report<br>to District<br>represent<br>ative if<br>out of<br>scope. | Jose<br>Sanchez  | 3/26/2025<br>12:37 PM | NA    |