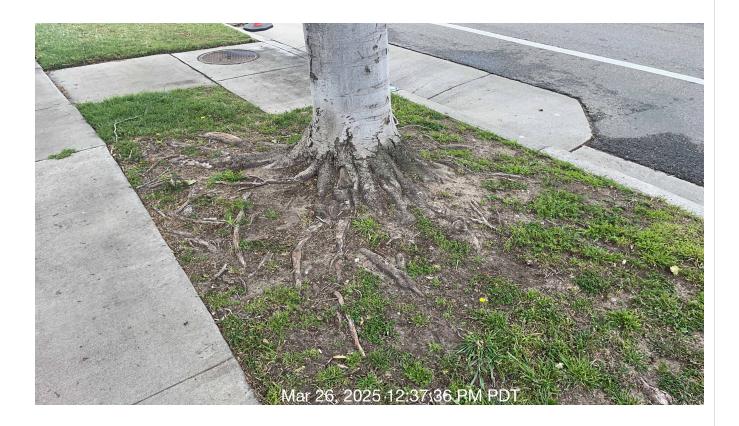

| # | Task<br>Name                     | Status        | Respons<br>e          | Score(%)        | Task<br>Descripti<br>on                                                                                    | Inspecte<br>d By | Inspecte<br>d Date    | Price |
|---|----------------------------------|---------------|-----------------------|-----------------|------------------------------------------------------------------------------------------------------------|------------------|-----------------------|-------|
| 9 | Trees -<br>Sidewalks<br>/Streets | Complete<br>d | UNNACC<br>EPTABL<br>E | 50/100(50<br>%) | Inspect<br>areas of<br>service to<br>ensure<br>trees are<br>not<br>encroachi<br>ng on<br>right of<br>ways. | Jose<br>Sanchez  | 3/26/2025<br>12:37 PM | NA    |

**Notes:** Lifted sidewalks recommended for grinding or removal and replacement.

| # | Task<br>Name | Status | Respons<br>e | Score(%) | Task<br>Descripti<br>on | Inspecte<br>d By | Inspecte<br>d Date | Price |  |
|---|--------------|--------|--------------|----------|-------------------------|------------------|--------------------|-------|--|
|---|--------------|--------|--------------|----------|-------------------------|------------------|--------------------|-------|--|