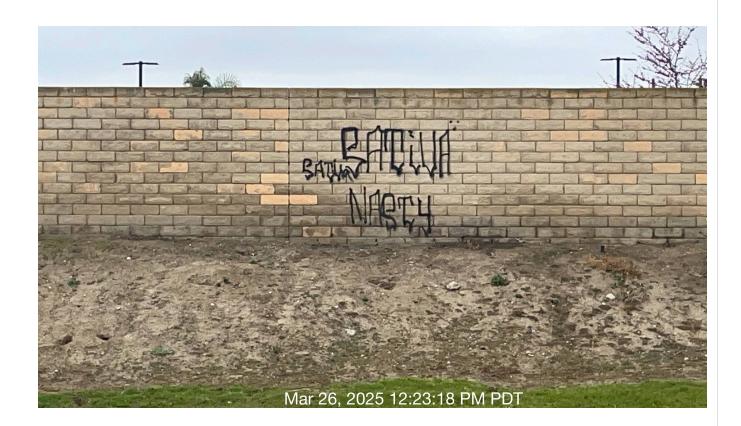

Notes: Falling wooden fence recommended for replacement.

| # | Task<br>Name                                     | Status        | Respons<br>e          | Score(%)        | Task<br>Descripti<br>on                                                                                           | Inspecte<br>d By | Inspecte<br>d Date    | Price |
|---|--------------------------------------------------|---------------|-----------------------|-----------------|-------------------------------------------------------------------------------------------------------------------|------------------|-----------------------|-------|
| 3 | General<br>Site<br>Maintena<br>nce -<br>Graffiti | Complete<br>d | UNNACC<br>EPTABL<br>E | 50/100(50<br>%) | Remove<br>all graffiti<br>as<br>necessar<br>y. Report<br>to District<br>represent<br>ative if<br>out of<br>scope. | Jose<br>Sanchez  | 3/26/2025<br>12:37 PM | NA    |

#### **Notes:** Graffiti is recommended for removal.

| # | Task<br>Name | Status | Respons<br>e | Score(%) | Task<br>Descripti<br>on | Inspecte<br>d By | Inspecte<br>d Date | Price |
|---|--------------|--------|--------------|----------|-------------------------|------------------|--------------------|-------|
|   |              |        |              |          |                         |                  |                    |       |