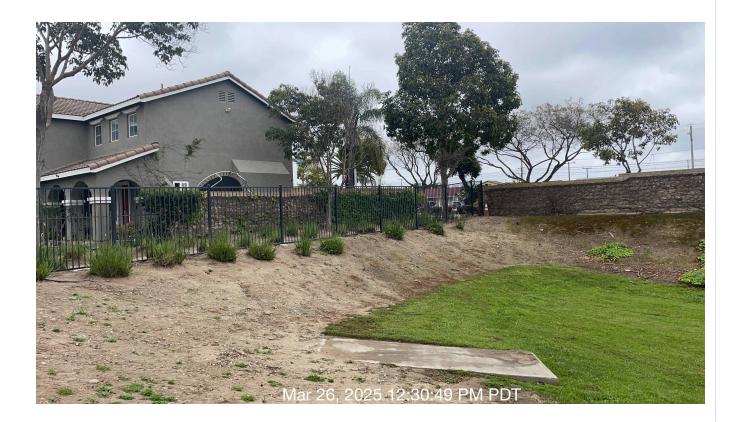

Task Task Inspecte Inspecte Price Name Status e Score(%) Descripti d By d Date

#

#

| # | Task<br>Name                    | Status        | Respons<br>e          | Score(%)        | Task<br>Descripti<br>on                                                                              | Inspecte<br>d By | Inspecte<br>d Date    | Price |
|---|---------------------------------|---------------|-----------------------|-----------------|------------------------------------------------------------------------------------------------------|------------------|-----------------------|-------|
| 5 | Planters -<br>Plant<br>material | Complete<br>d | UNNACC<br>EPTABL<br>E | 50/100(50<br>%) | Inspect of<br>degrading<br>or<br>missing<br>plant<br>material.<br>Monitor<br>and treat<br>for pests. | Jose<br>Sanchez  | 3/26/2025<br>12:30 PM | NA    |

**Notes:** Various missing plant material recommended for replantation.