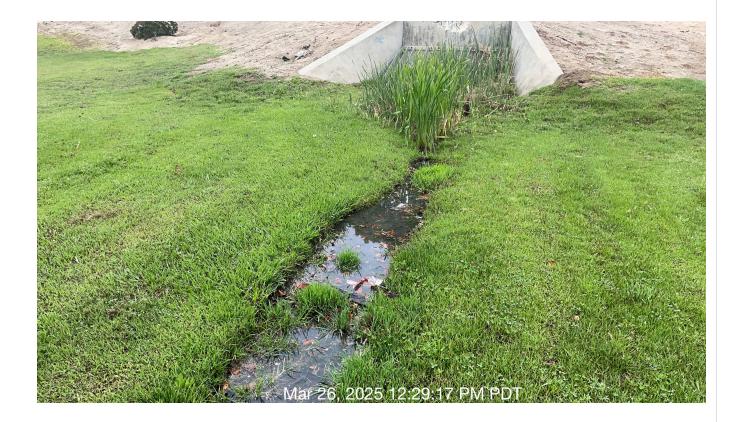

| # | Task<br>Name              | Status        | Respons<br>e          | Score(%)        | Task<br>Descripti<br>on                                                                                                                  | Inspecte<br>d By | Inspecte<br>d Date    | Price |
|---|---------------------------|---------------|-----------------------|-----------------|------------------------------------------------------------------------------------------------------------------------------------------|------------------|-----------------------|-------|
| 7 | Irrigation -<br>Wet spots | Complete<br>d | UNNACC<br>EPTABL<br>E | 50/100(50<br>%) | Inspect<br>areas of<br>service<br>for wet<br>spots in<br>turf and<br>planters.<br>Adjust<br>and<br>repair<br>irrigation<br>as<br>needed. | Jose<br>Sanchez  | 3/26/2025<br>12:29 PM | NA    |

| # | Task<br>Name | Status | Respons<br>e | Score(%) | Task<br>Descripti<br>on | Inspecte<br>d By | Inspecte<br>d Date | Price |  |
|---|--------------|--------|--------------|----------|-------------------------|------------------|--------------------|-------|--|
|---|--------------|--------|--------------|----------|-------------------------|------------------|--------------------|-------|--|

**Notes:** Detention basin is retaining water recommended to clean out for proper drainage.