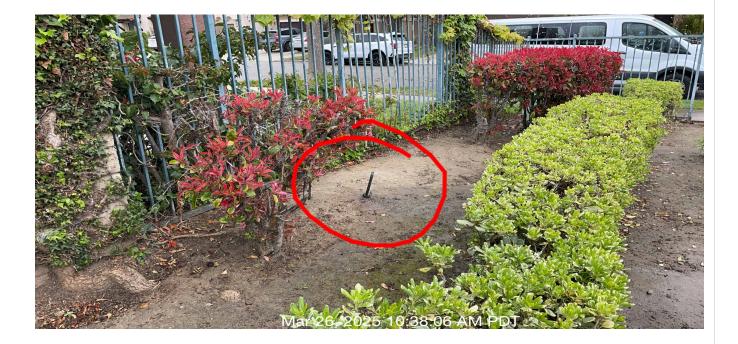

| # | Task<br>Name              | Status        | Respons<br>e          | Score(%)        | Task<br>Descripti<br>on                                                                                                                  | Inspecte<br>d By | Inspecte<br>d Date    | Price |
|---|---------------------------|---------------|-----------------------|-----------------|------------------------------------------------------------------------------------------------------------------------------------------|------------------|-----------------------|-------|
| 7 | Irrigation -<br>Wet spots | Complete<br>d | UNNACC<br>EPTABL<br>E | 50/100(50<br>%) | Inspect<br>areas of<br>service<br>for wet<br>spots in<br>turf and<br>planters.<br>Adjust<br>and<br>repair<br>irrigation<br>as<br>needed. | Jose<br>Sanchez  | 3/26/2025<br>12:29 PM | NA    |