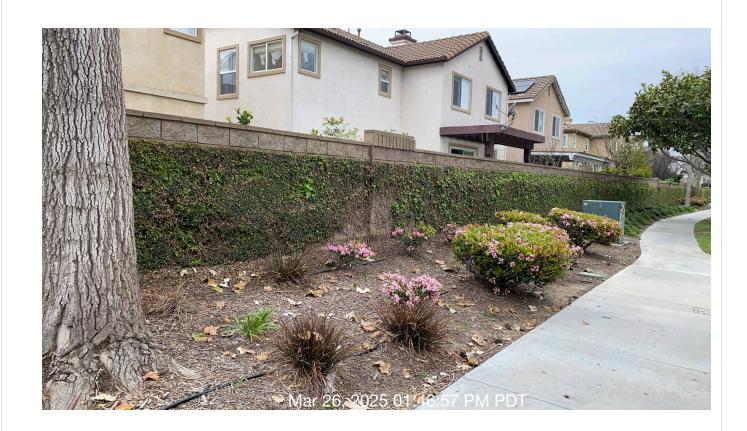

**Notes:** Shrubs have been trimmed correctly.

| #  | Task<br>Name                  | Status        | Respons<br>e   | Score(%)          | Task<br>Descripti<br>on                                       | Inspecte<br>d By    | Inspecte<br>d Date    | Price |
|----|-------------------------------|---------------|----------------|-------------------|---------------------------------------------------------------|---------------------|-----------------------|-------|
| 13 | Planters -<br>Weed<br>control | Complete<br>d | ACCEPT<br>ABLE | 100/100(1<br>00%) | Remove<br>and<br>control all<br>weeds in<br>planter<br>areas. | Gustavo<br>Martinez | 3/26/2025<br>01:45 PM | NA    |

**Notes:** Weeds are under control.

| #  | Task<br>Name                    | Status        | Respons<br>e   | Score(%)          | Task<br>Descripti<br>on                                                      | Inspecte<br>d By    | Inspecte<br>d Date    | Price |
|----|---------------------------------|---------------|----------------|-------------------|------------------------------------------------------------------------------|---------------------|-----------------------|-------|
| 14 | Planters -<br>Plant<br>material | Complete<br>d | ACCEPT<br>ABLE | 100/100(1<br>00%) | Inspect of degrading or missing plant material. Monitor and treat for pests. | Gustavo<br>Martinez | 3/26/2025<br>01:44 PM | NA    |