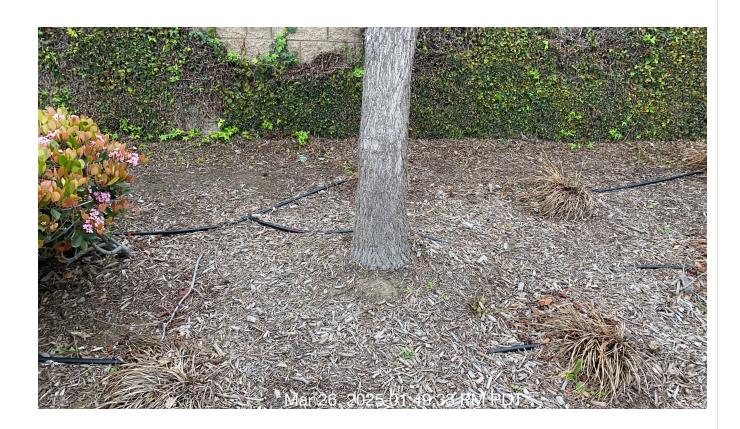

Notes: Hardscape has been cleared.

| #  | Task<br>Name                   | Status        | Respons<br>e   | Score(%)          | Task<br>Descripti<br>on                                             | Inspecte<br>d By    | Inspecte<br>d Date    | Price |
|----|--------------------------------|---------------|----------------|-------------------|---------------------------------------------------------------------|---------------------|-----------------------|-------|
| 12 | Planters -<br>Shrub<br>pruning | Complete<br>d | ACCEPT<br>ABLE | 100/100(1<br>00%) | Prune all<br>shrubs<br>and<br>planter<br>areas as<br>schedule<br>d. | Gustavo<br>Martinez | 3/26/2025<br>01:45 PM | NA    |

**Notes:** Weeds are under control.