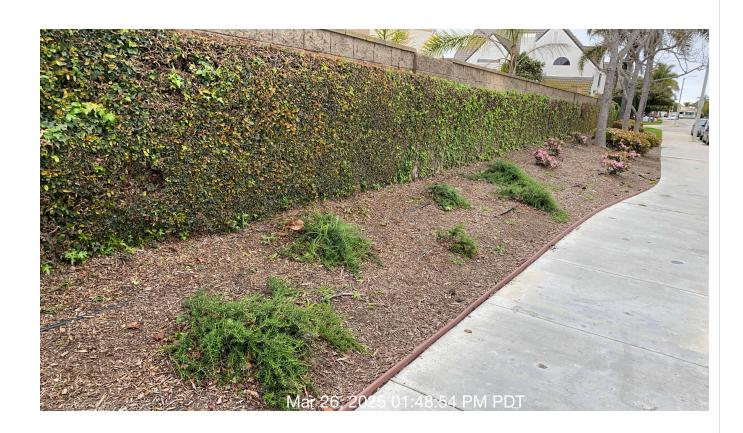

Notes: Hardscape has been cleared.

| #  | Task<br>Name                   | Status        | Respons<br>e   | Score(%)          | Task<br>Descripti<br>on                                             | Inspecte<br>d By    | Inspecte<br>d Date    | Price |
|----|--------------------------------|---------------|----------------|-------------------|---------------------------------------------------------------------|---------------------|-----------------------|-------|
| 12 | Planters -<br>Shrub<br>pruning | Complete<br>d | ACCEPT<br>ABLE | 100/100(1<br>00%) | Prune all<br>shrubs<br>and<br>planter<br>areas as<br>schedule<br>d. | Gustavo<br>Martinez | 3/26/2025<br>01:45 PM | NA    |

**Notes:** Shrubs have been trimmed correctly.

| #  | Task<br>Name                  | Status        | Respons<br>e   | Score(%)          | Task<br>Descripti<br>on                                       | Inspecte<br>d By    | Inspecte<br>d Date    | Price |
|----|-------------------------------|---------------|----------------|-------------------|---------------------------------------------------------------|---------------------|-----------------------|-------|
| 13 | Planters -<br>Weed<br>control | Complete<br>d | ACCEPT<br>ABLE | 100/100(1<br>00%) | Remove<br>and<br>control all<br>weeds in<br>planter<br>areas. | Gustavo<br>Martinez | 3/26/2025<br>01:45 PM | NA    |