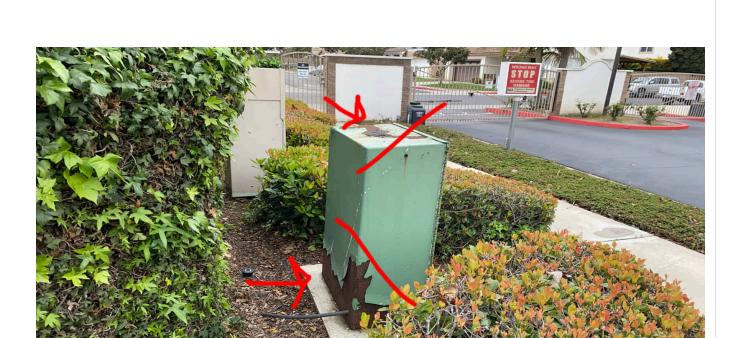

# Inspection Details

Total Score : 2000/2100 (95%)

Property Name : **37 - Pacific Breeze** 

Reference Number INS-3468

Last Inspected

Time

3/26/2025 01:56 PM

Address : **755 Noontide Way, Oxnard -**

93035, California, United

States

| # | Task<br>Name                                      | Status        | Respons<br>e          | Score(%)        | Task<br>Descripti<br>on                                                                                                | Inspecte<br>d By    | Inspecte<br>d Date    | Price |
|---|---------------------------------------------------|---------------|-----------------------|-----------------|------------------------------------------------------------------------------------------------------------------------|---------------------|-----------------------|-------|
| 1 | General<br>Site<br>Maintena<br>nce -<br>Amenities | Complete<br>d | UNNACC<br>EPTABL<br>E | 50/100(50<br>%) | Check all amenities . (Benches , bbqs, kiosks). Clean as necessar y. Report deficienci es to District represent ative. | Gustavo<br>Martinez | 3/26/2025<br>01:43 PM | NA    |

**Notes:** Irrigation inclosure is showing sighs of rust. Recommend replacement

| # | Task<br>Name                     | Status        | Respons<br>e          | Score(%)        | Task<br>Descripti<br>on                                                                                    | Inspecte<br>d By    | Inspecte<br>d Date    | Price |
|---|----------------------------------|---------------|-----------------------|-----------------|------------------------------------------------------------------------------------------------------------|---------------------|-----------------------|-------|
| 2 | Trees -<br>Sidewalks<br>/Streets | Complete<br>d | UNNACC<br>EPTABL<br>E | 50/100(50<br>%) | Inspect<br>areas of<br>service to<br>ensure<br>trees are<br>not<br>encroachi<br>ng on<br>right of<br>ways. | Gustavo<br>Martinez | 3/26/2025<br>01:43 PM | NA    |