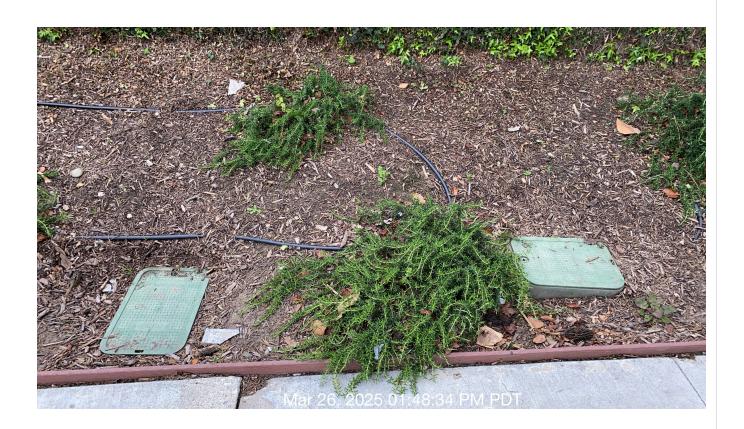

Notes: Hardscape has been cleared.

| #  | Task<br>Name                   | Status        | Respons<br>e   | Score(%)          | Task<br>Descripti<br>on                                             | Inspecte<br>d By    | Inspecte<br>d Date    | Price |
|----|--------------------------------|---------------|----------------|-------------------|---------------------------------------------------------------------|---------------------|-----------------------|-------|
| 12 | Planters -<br>Shrub<br>pruning | Complete<br>d | ACCEPT<br>ABLE | 100/100(1<br>00%) | Prune all<br>shrubs<br>and<br>planter<br>areas as<br>schedule<br>d. | Gustavo<br>Martinez | 3/26/2025<br>01:45 PM | NA    |

**Notes:** Shrubs have been trimmed correctly.

| #  | Task<br>Name                  | Status        | Respons<br>e   | Score(%)          | Task<br>Descripti<br>on                                       | Inspecte<br>d By    | Inspecte<br>d Date    | Price |
|----|-------------------------------|---------------|----------------|-------------------|---------------------------------------------------------------|---------------------|-----------------------|-------|
| 13 | Planters -<br>Weed<br>control | Complete<br>d | ACCEPT<br>ABLE | 100/100(1<br>00%) | Remove<br>and<br>control all<br>weeds in<br>planter<br>areas. | Gustavo<br>Martinez | 3/26/2025<br>01:45 PM | NA    |