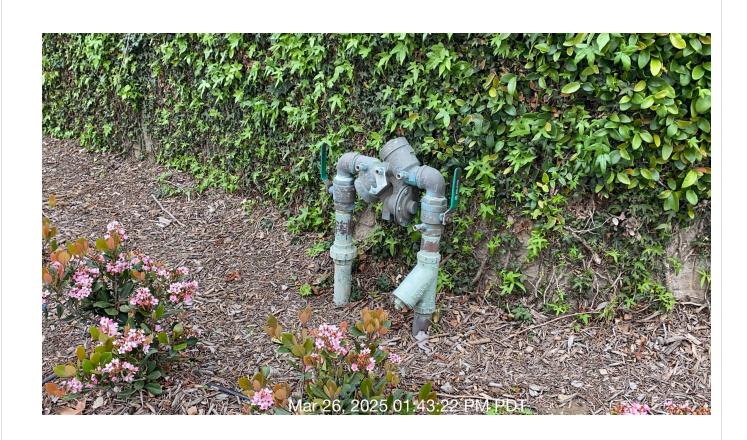

**Notes:** Irrigation clock is set to "rain off". Irrigation will be back on in a spaced pattern.

| #  | Task<br>Name            | Status        | Respons<br>e   | Score(%)          | Task<br>Descripti<br>on                                                                                                     | Inspecte<br>d By    | Inspecte<br>d Date    | Price |
|----|-------------------------|---------------|----------------|-------------------|-----------------------------------------------------------------------------------------------------------------------------|---------------------|-----------------------|-------|
| 16 | Irrigation -<br>Run-Off | Complete<br>d | ACCEPT<br>ABLE | 100/100(1<br>00%) | Inspect<br>areas of<br>service<br>for water<br>run-off.<br>Repair<br>and<br>replace<br>irrigation<br>when<br>necessar<br>y. | Gustavo<br>Martinez | 3/26/2025<br>01:41 PM | NA    |

**Notes:** Irrigation clock is set to "rain off". Irrigation will be back on in a spaced pattern.

| #  | Task<br>Name             | Status        | Respons<br>e   | Score(%)  | Descripti<br>on                                                      | Inspecte<br>d By    | Inspecte<br>d Date    | Price |
|----|--------------------------|---------------|----------------|-----------|----------------------------------------------------------------------|---------------------|-----------------------|-------|
| #  | Task<br>Name             | Status        | Respons<br>e   | Score(%)  | Task<br>Descripti<br>on                                              | Inspecte<br>d By    | Inspecte<br>d Date    | Price |
| 17 | Irrigation -<br>Coverage | Complete<br>d | ACCEPT<br>ABLE | 100/100(1 | Ensure proper sprinkler coverage througho ut turf and planter areas. | Gustavo<br>Martinez | 3/26/2025<br>01:41 PM | NA    |

**Notes:** Irrigation clock is set to "rain off". Irrigation will be back on in a spaced pattern.

| # Name Status e Score(%) Descripti d By                                                                                                                                                               |                       |    |
|-------------------------------------------------------------------------------------------------------------------------------------------------------------------------------------------------------|-----------------------|----|
| Irrigation - Complete ACCEPT 100/100(1 Inspect Gustavo ABLE 00%)  Wet spots d ABLE 00%)  Inspect Gustavo areas of service for wet spots in turf and planters. Adjust and repair irrigation as needed. | 3/26/2025<br>01:42 PM | NA |

**Notes:** Irrigation clock is set to "rain off". Irrigation will be back on in a spaced pattern.

| #  | Task<br>Name                   | Status        | Respons<br>e   | Score(%)          | Task<br>Descripti<br>on                                                             | Inspecte<br>d By    | Inspecte<br>d Date    | Price |
|----|--------------------------------|---------------|----------------|-------------------|-------------------------------------------------------------------------------------|---------------------|-----------------------|-------|
| 19 | Irrigation -<br>Valve<br>boxes | Complete<br>d | ACCEPT<br>ABLE | 100/100(1<br>00%) | Inspect<br>areas of<br>service<br>for<br>broken or<br>missing<br>valve box<br>lids. | Gustavo<br>Martinez | 3/26/2025<br>01:43 PM | NA    |

**Notes:** Valve box lids are in good shape.

on

| #  | Task<br>Name                              | Status        | Respons<br>e   | Score(%)          | Task<br>Descripti<br>on           | Inspecte<br>d By    | Inspecte<br>d Date    | Price |
|----|-------------------------------------------|---------------|----------------|-------------------|-----------------------------------|---------------------|-----------------------|-------|
| 20 | Trees -<br>Down and<br>broken<br>branches | Complete<br>d | ACCEPT<br>ABLE | 100/100(1<br>00%) | Removed down and broken branches. | Gustavo<br>Martinez | 3/26/2025<br>01:52 PM | NA    |