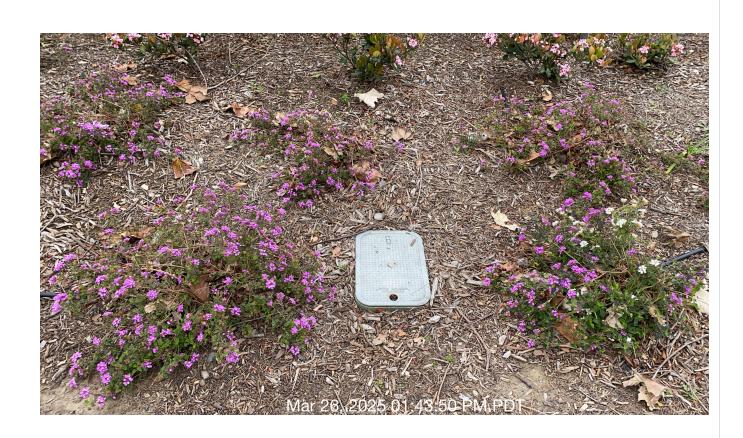

**Notes:** Irrigation clock is set to "rain off". Irrigation will be back on in a spaced pattern.

| #  | Task<br>Name                   | Status        | Respons<br>e   | Score(%)          | Task<br>Descripti<br>on                                                             | Inspecte<br>d By    | Inspecte<br>d Date    | Price |
|----|--------------------------------|---------------|----------------|-------------------|-------------------------------------------------------------------------------------|---------------------|-----------------------|-------|
| 19 | Irrigation -<br>Valve<br>boxes | Complete<br>d | ACCEPT<br>ABLE | 100/100(1<br>00%) | Inspect<br>areas of<br>service<br>for<br>broken or<br>missing<br>valve box<br>lids. | Gustavo<br>Martinez | 3/26/2025<br>01:43 PM | NA    |

**Notes:** Valve box lids are in good shape.

on

| #  | Task<br>Name                              | Status        | Respons<br>e   | Score(%)          | Task<br>Descripti<br>on           | Inspecte<br>d By    | Inspecte<br>d Date    | Price |
|----|-------------------------------------------|---------------|----------------|-------------------|-----------------------------------|---------------------|-----------------------|-------|
| 20 | Trees -<br>Down and<br>broken<br>branches | Complete<br>d | ACCEPT<br>ABLE | 100/100(1<br>00%) | Removed down and broken branches. | Gustavo<br>Martinez | 3/26/2025<br>01:52 PM | NA    |