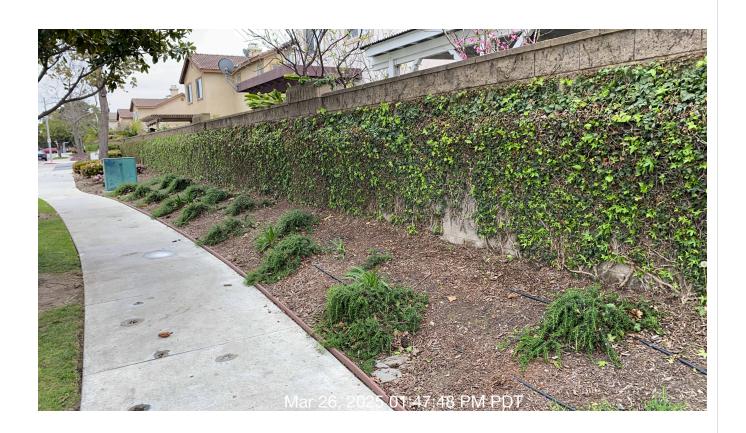

93035, California, United

States

| # | Task<br>Name                                      | Status        | Respons<br>e          | Score(%)        | Task<br>Descripti<br>on                                                                                                | Inspecte<br>d By    | Inspecte<br>d Date    | Price |
|---|---------------------------------------------------|---------------|-----------------------|-----------------|------------------------------------------------------------------------------------------------------------------------|---------------------|-----------------------|-------|
| 1 | General<br>Site<br>Maintena<br>nce -<br>Amenities | Complete<br>d | UNNACC<br>EPTABL<br>E | 50/100(50<br>%) | Check all amenities . (Benches , bbqs, kiosks). Clean as necessar y. Report deficienci es to District represent ative. | Gustavo<br>Martinez | 3/26/2025<br>01:43 PM | NA    |

**Notes:** Irrigation inclosure is showing sighs of rust. Recommend replacement

| # | Task<br>Name                     | Status        | Respons<br>e          | Score(%)        | Task<br>Descripti<br>on                                                                                    | Inspecte<br>d By    | Inspecte<br>d Date    | Price |
|---|----------------------------------|---------------|-----------------------|-----------------|------------------------------------------------------------------------------------------------------------|---------------------|-----------------------|-------|
| 2 | Trees -<br>Sidewalks<br>/Streets | Complete<br>d | UNNACC<br>EPTABL<br>E | 50/100(50<br>%) | Inspect<br>areas of<br>service to<br>ensure<br>trees are<br>not<br>encroachi<br>ng on<br>right of<br>ways. | Gustavo<br>Martinez | 3/26/2025<br>01:43 PM | NA    |