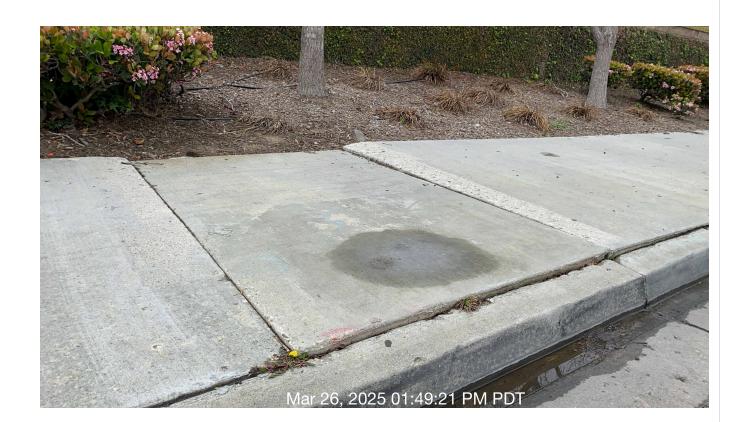

**Notes:** Irrigation inclosure is showing sighs of rust. Recommend replacement

| # | Task<br>Name                     | Status        | Respons<br>e          | Score(%)        | Task<br>Descripti<br>on                                                                                    | Inspecte<br>d By    | Inspecte<br>d Date    | Price |
|---|----------------------------------|---------------|-----------------------|-----------------|------------------------------------------------------------------------------------------------------------|---------------------|-----------------------|-------|
| 2 | Trees -<br>Sidewalks<br>/Streets | Complete<br>d | UNNACC<br>EPTABL<br>E | 50/100(50<br>%) | Inspect<br>areas of<br>service to<br>ensure<br>trees are<br>not<br>encroachi<br>ng on<br>right of<br>ways. | Gustavo<br>Martinez | 3/26/2025<br>01:43 PM | NA    |

Notes: Lifted sidewalks need attention. On private entry way and 7th street.

| # | Task<br>Name     | Status        | Respons<br>e   | Score(%)          | Task<br>Descripti<br>on                | Inspecte<br>d By    | Inspecte<br>d Date    | Price |
|---|------------------|---------------|----------------|-------------------|----------------------------------------|---------------------|-----------------------|-------|
| 3 | Turf -<br>Mowing | Complete<br>d | ACCEPT<br>ABLE | 100/100(1<br>00%) | Mow turf<br>areas as<br>schedule<br>d. | Gustavo<br>Martinez | 3/26/2025<br>01:44 PM | NA    |