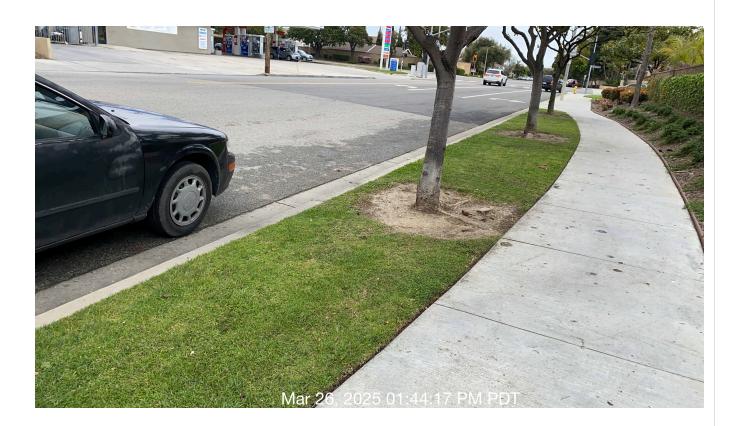

**Notes:** Irrigation clock is set to "rain off". Irrigation will be back on in a spaced pattern.

| #  | Task<br>Name             | Status        | Respons<br>e   | Score(%)  | Descripti<br>on                                                      | Inspecte<br>d By    | Inspecte<br>d Date    | Price |
|----|--------------------------|---------------|----------------|-----------|----------------------------------------------------------------------|---------------------|-----------------------|-------|
| #  | Task<br>Name             | Status        | Respons<br>e   | Score(%)  | Task<br>Descripti<br>on                                              | Inspecte<br>d By    | Inspecte<br>d Date    | Price |
| 17 | Irrigation -<br>Coverage | Complete<br>d | ACCEPT<br>ABLE | 100/100(1 | Ensure proper sprinkler coverage througho ut turf and planter areas. | Gustavo<br>Martinez | 3/26/2025<br>01:41 PM | NA    |

**Notes:** Weeds are under control.