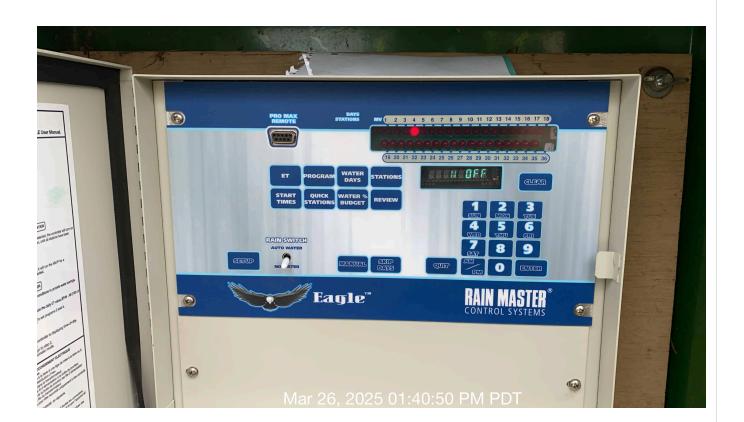

**Notes:** Plant material is healthy throughout district.

| #  | Task<br>Name                   | Status        | Respons<br>e   | Score(%)          | Task<br>Descripti<br>on                                                    | Inspecte<br>d By    | Inspecte<br>d Date    | Price |
|----|--------------------------------|---------------|----------------|-------------------|----------------------------------------------------------------------------|---------------------|-----------------------|-------|
| 15 | Irrigation -<br>Schedulin<br>g | Complete<br>d | ACCEPT<br>ABLE | 100/100(1<br>00%) | Monitor<br>and<br>adjust all<br>irrigation.<br>Adjust as<br>necessar<br>y. | Gustavo<br>Martinez | 3/26/2025<br>01:40 PM | NA    |

**Notes:** Irrigation clock is set to "rain off". Irrigation will be back on in a spaced pattern.

| #  | Task<br>Name            | Status        | Respons<br>e   | Score(%)          | Task<br>Descripti<br>on                                                                                                     | Inspecte<br>d By    | Inspecte<br>d Date    | Price |
|----|-------------------------|---------------|----------------|-------------------|-----------------------------------------------------------------------------------------------------------------------------|---------------------|-----------------------|-------|
| 16 | Irrigation -<br>Run-Off | Complete<br>d | ACCEPT<br>ABLE | 100/100(1<br>00%) | Inspect<br>areas of<br>service<br>for water<br>run-off.<br>Repair<br>and<br>replace<br>irrigation<br>when<br>necessar<br>y. | Gustavo<br>Martinez | 3/26/2025<br>01:41 PM | NA    |