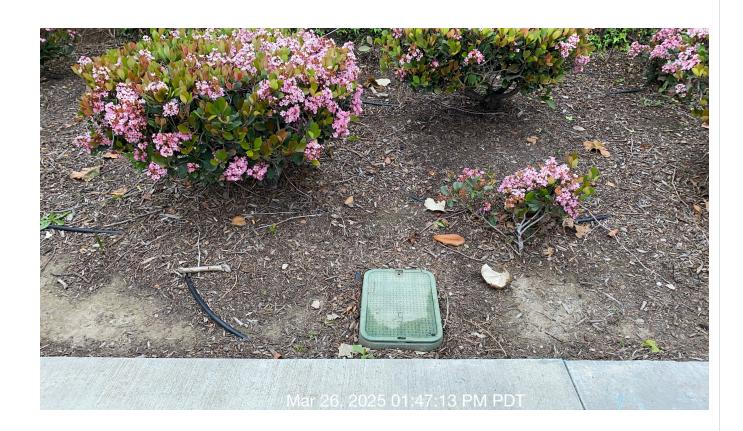

**Notes:** Irrigation inclosure is showing sighs of rust. Recommend replacement

| # | Task<br>Name                     | Status        | Respons<br>e          | Score(%)        | Task<br>Descripti<br>on                                                                                    | Inspecte<br>d By    | Inspecte<br>d Date    | Price |
|---|----------------------------------|---------------|-----------------------|-----------------|------------------------------------------------------------------------------------------------------------|---------------------|-----------------------|-------|
| 2 | Trees -<br>Sidewalks<br>/Streets | Complete<br>d | UNNACC<br>EPTABL<br>E | 50/100(50<br>%) | Inspect<br>areas of<br>service to<br>ensure<br>trees are<br>not<br>encroachi<br>ng on<br>right of<br>ways. | Gustavo<br>Martinez | 3/26/2025<br>01:43 PM | NA    |