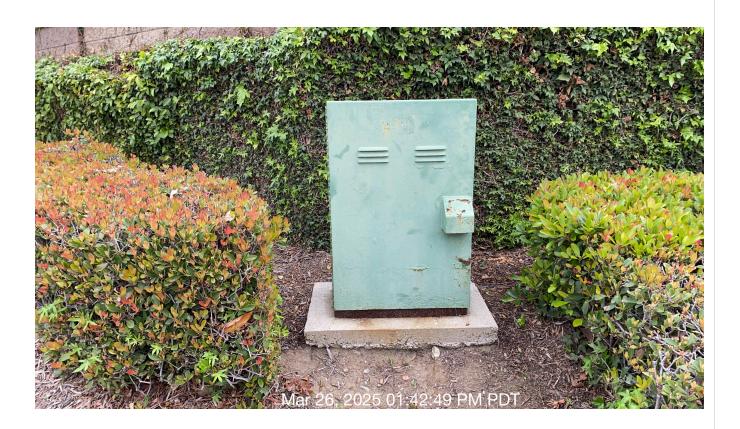

# Inspection Details

Total Score : 2000/2100 (95%)

Property Name : **37 - Pacific Breeze** 

Reference Number INS-3468

Last Inspected

Time

3/26/2025 01:56 PM

Address : **755 Noontide Way, Oxnard -**

93035, California, United

States

| # | Task<br>Name                                      | Status        | Respons<br>e          | Score(%)        | Task<br>Descripti<br>on                                                                                                | Inspecte<br>d By    | Inspecte<br>d Date    | Price |
|---|---------------------------------------------------|---------------|-----------------------|-----------------|------------------------------------------------------------------------------------------------------------------------|---------------------|-----------------------|-------|
| 1 | General<br>Site<br>Maintena<br>nce -<br>Amenities | Complete<br>d | UNNACC<br>EPTABL<br>E | 50/100(50<br>%) | Check all amenities . (Benches , bbqs, kiosks). Clean as necessar y. Report deficienci es to District represent ative. | Gustavo<br>Martinez | 3/26/2025<br>01:43 PM | NA    |

**Notes:** Irrigation inclosure is showing sighs of rust. Recommend replacement

| # | Task<br>Name                     | Status        | Respons<br>e          | Score(%)        | Task<br>Descripti<br>on                                                                                    | Inspecte<br>d By    | Inspecte<br>d Date    | Price |
|---|----------------------------------|---------------|-----------------------|-----------------|------------------------------------------------------------------------------------------------------------|---------------------|-----------------------|-------|
| 2 | Trees -<br>Sidewalks<br>/Streets | Complete<br>d | UNNACC<br>EPTABL<br>E | 50/100(50<br>%) | Inspect<br>areas of<br>service to<br>ensure<br>trees are<br>not<br>encroachi<br>ng on<br>right of<br>ways. | Gustavo<br>Martinez | 3/26/2025<br>01:43 PM | NA    |