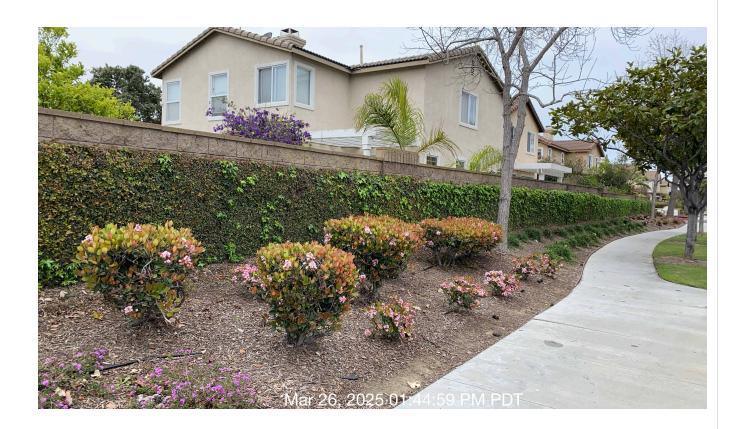

Notes: Hardscape has been cleared.

| #  | Task<br>Name                   | Status        | Respons<br>e   | Score(%)          | Task<br>Descripti<br>on                                             | Inspecte<br>d By    | Inspecte<br>d Date    | Price |
|----|--------------------------------|---------------|----------------|-------------------|---------------------------------------------------------------------|---------------------|-----------------------|-------|
| 12 | Planters -<br>Shrub<br>pruning | Complete<br>d | ACCEPT<br>ABLE | 100/100(1<br>00%) | Prune all<br>shrubs<br>and<br>planter<br>areas as<br>schedule<br>d. | Gustavo<br>Martinez | 3/26/2025<br>01:45 PM | NA    |

**Notes:** Shrubs have been trimmed correctly.

| #  | Task<br>Name                  | Status        | Respons<br>e   | Score(%)          | Task<br>Descripti<br>on                                       | Inspecte<br>d By    | Inspecte<br>d Date    | Price |
|----|-------------------------------|---------------|----------------|-------------------|---------------------------------------------------------------|---------------------|-----------------------|-------|
| 13 | Planters -<br>Weed<br>control | Complete<br>d | ACCEPT<br>ABLE | 100/100(1<br>00%) | Remove<br>and<br>control all<br>weeds in<br>planter<br>areas. | Gustavo<br>Martinez | 3/26/2025<br>01:45 PM | NA    |