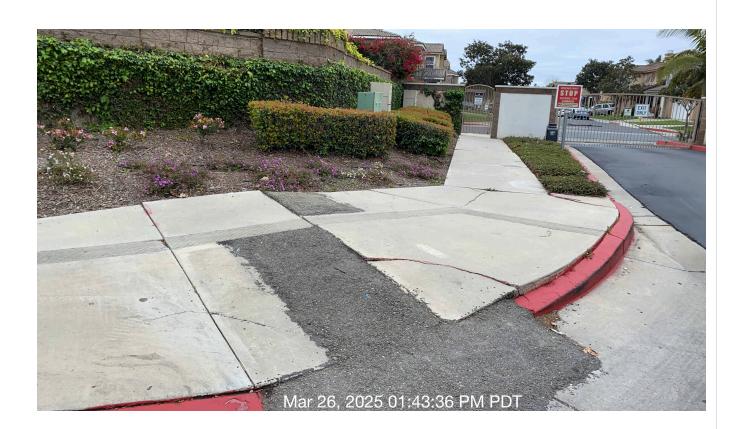

**Notes:** Irrigation inclosure is showing sighs of rust. Recommend replacement

| # | Task<br>Name                     | Status        | Respons<br>e          | Score(%)        | Task<br>Descripti<br>on                                                                                    | Inspecte<br>d By    | Inspecte<br>d Date    | Price |
|---|----------------------------------|---------------|-----------------------|-----------------|------------------------------------------------------------------------------------------------------------|---------------------|-----------------------|-------|
| 2 | Trees -<br>Sidewalks<br>/Streets | Complete<br>d | UNNACC<br>EPTABL<br>E | 50/100(50<br>%) | Inspect<br>areas of<br>service to<br>ensure<br>trees are<br>not<br>encroachi<br>ng on<br>right of<br>ways. | Gustavo<br>Martinez | 3/26/2025<br>01:43 PM | NA    |

Notes: Lifted sidewalks need attention. On private entry way and 7th street.

| # | Task<br>Name     | Status        | Respons<br>e   | Score(%)          | Task<br>Descripti<br>on                | Inspecte<br>d By    | Inspecte<br>d Date    | Price |
|---|------------------|---------------|----------------|-------------------|----------------------------------------|---------------------|-----------------------|-------|
| 3 | Turf -<br>Mowing | Complete<br>d | ACCEPT<br>ABLE | 100/100(1<br>00%) | Mow turf<br>areas as<br>schedule<br>d. | Gustavo<br>Martinez | 3/26/2025<br>01:44 PM | NA    |