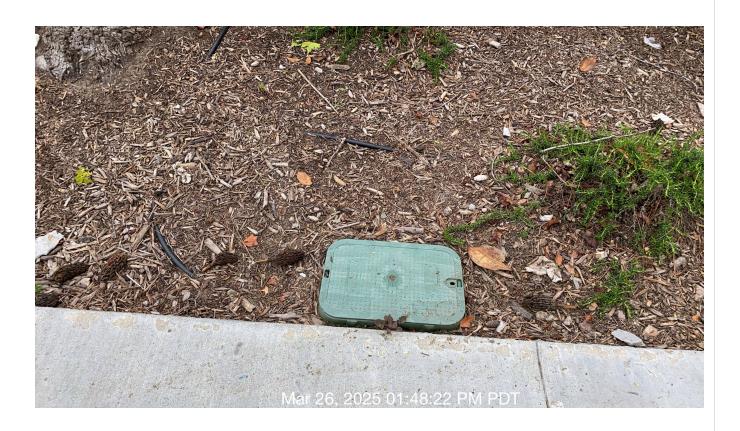

**Notes:** Irrigation inclosure is showing sighs of rust. Recommend replacement

| # | Task<br>Name                     | Status        | Respons<br>e          | Score(%)        | Task<br>Descripti<br>on                                                                                    | Inspecte<br>d By    | Inspecte<br>d Date    | Price |
|---|----------------------------------|---------------|-----------------------|-----------------|------------------------------------------------------------------------------------------------------------|---------------------|-----------------------|-------|
| 2 | Trees -<br>Sidewalks<br>/Streets | Complete<br>d | UNNACC<br>EPTABL<br>E | 50/100(50<br>%) | Inspect<br>areas of<br>service to<br>ensure<br>trees are<br>not<br>encroachi<br>ng on<br>right of<br>ways. | Gustavo<br>Martinez | 3/26/2025<br>01:43 PM | NA    |