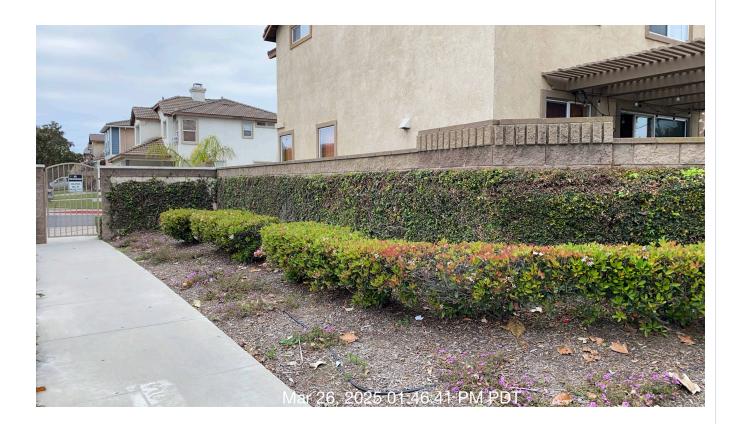

Notes: Hardscape has been cleared.

| #  | Task<br>Name                   | Status        | Respons<br>e   | Score(%)          | Task<br>Descripti<br>on                                             | Inspecte<br>d By    | Inspecte<br>d Date    | Price |
|----|--------------------------------|---------------|----------------|-------------------|---------------------------------------------------------------------|---------------------|-----------------------|-------|
| 12 | Planters -<br>Shrub<br>pruning | Complete<br>d | ACCEPT<br>ABLE | 100/100(1<br>00%) | Prune all<br>shrubs<br>and<br>planter<br>areas as<br>schedule<br>d. | Gustavo<br>Martinez | 3/26/2025<br>01:45 PM | NA    |

**Notes:** Shrubs have been trimmed correctly.

| #  | Task<br>Name                  | Status        | Respons<br>e   | Score(%)          | Task<br>Descripti<br>on                                       | Inspecte<br>d By    | Inspecte<br>d Date    | Price |
|----|-------------------------------|---------------|----------------|-------------------|---------------------------------------------------------------|---------------------|-----------------------|-------|
| 13 | Planters -<br>Weed<br>control | Complete<br>d | ACCEPT<br>ABLE | 100/100(1<br>00%) | Remove<br>and<br>control all<br>weeds in<br>planter<br>areas. | Gustavo<br>Martinez | 3/26/2025<br>01:45 PM | NA    |