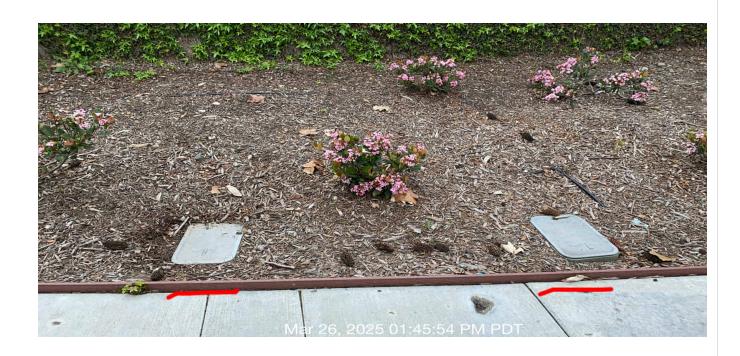

**Notes:** Irrigation inclosure is showing sighs of rust. Recommend replacement

| # | Task<br>Name                     | Status        | Respons<br>e          | Score(%)        | Task<br>Descripti<br>on                                                                                    | Inspecte<br>d By    | Inspecte<br>d Date    | Price |
|---|----------------------------------|---------------|-----------------------|-----------------|------------------------------------------------------------------------------------------------------------|---------------------|-----------------------|-------|
| 2 | Trees -<br>Sidewalks<br>/Streets | Complete<br>d | UNNACC<br>EPTABL<br>E | 50/100(50<br>%) | Inspect<br>areas of<br>service to<br>ensure<br>trees are<br>not<br>encroachi<br>ng on<br>right of<br>ways. | Gustavo<br>Martinez | 3/26/2025<br>01:43 PM | NA    |

Notes: Lifted sidewalks need attention. On private entry way and 7th street.

| # | Task<br>Name     | Status        | Respons<br>e   | Score(%)          | Task<br>Descripti<br>on                | Inspecte<br>d By    | Inspecte<br>d Date    | Price |
|---|------------------|---------------|----------------|-------------------|----------------------------------------|---------------------|-----------------------|-------|
| 3 | Turf -<br>Mowing | Complete<br>d | ACCEPT<br>ABLE | 100/100(1<br>00%) | Mow turf<br>areas as<br>schedule<br>d. | Gustavo<br>Martinez | 3/26/2025<br>01:44 PM | NA    |