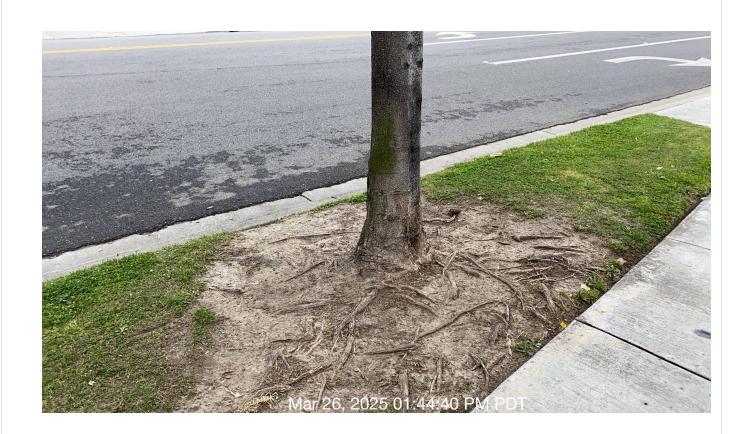

**Notes:** No trees/branches to report.

| #  | Task<br>Name               | Status        | Respons<br>e   | Score(%)          | Task<br>Descripti<br>on                                                        | Inspecte<br>d By    | Inspecte<br>d Date    | Price |
|----|----------------------------|---------------|----------------|-------------------|--------------------------------------------------------------------------------|---------------------|-----------------------|-------|
| 21 | Trees -<br>Weed<br>control | Complete<br>d | ACCEPT<br>ABLE | 100/100(1<br>00%) | Inspect<br>tree wells<br>for<br>weeds.<br>Remove<br>and treat<br>as<br>needed. | Gustavo<br>Martinez | 3/26/2025<br>01:44 PM | NA    |

**Notes:** Weeds are under control.