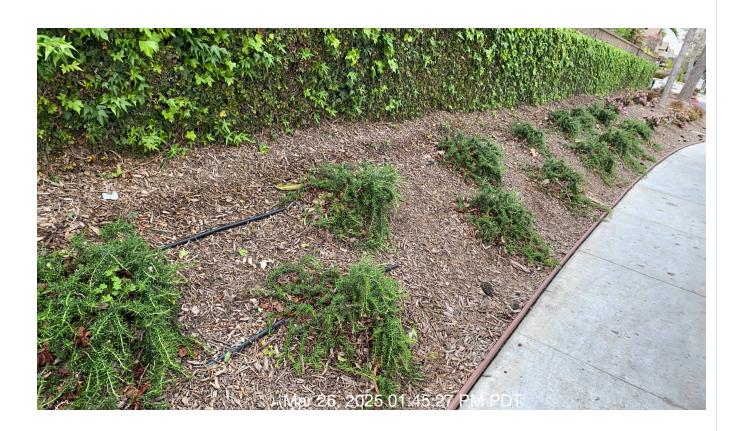

Notes: Hardscape has been cleared.

| #  | Task<br>Name                   | Status        | Respons<br>e   | Score(%)          | Task<br>Descripti<br>on                                             | Inspecte<br>d By    | Inspecte<br>d Date    | Price |
|----|--------------------------------|---------------|----------------|-------------------|---------------------------------------------------------------------|---------------------|-----------------------|-------|
| 12 | Planters -<br>Shrub<br>pruning | Complete<br>d | ACCEPT<br>ABLE | 100/100(1<br>00%) | Prune all<br>shrubs<br>and<br>planter<br>areas as<br>schedule<br>d. | Gustavo<br>Martinez | 3/26/2025<br>01:45 PM | NA    |

**Notes:** Shrubs have been trimmed correctly.

| #  | Task<br>Name                  | Status        | Respons<br>e   | Score(%)          | Task<br>Descripti<br>on                                       | Inspecte<br>d By    | Inspecte<br>d Date    | Price |
|----|-------------------------------|---------------|----------------|-------------------|---------------------------------------------------------------|---------------------|-----------------------|-------|
| 13 | Planters -<br>Weed<br>control | Complete<br>d | ACCEPT<br>ABLE | 100/100(1<br>00%) | Remove<br>and<br>control all<br>weeds in<br>planter<br>areas. | Gustavo<br>Martinez | 3/26/2025<br>01:45 PM | NA    |