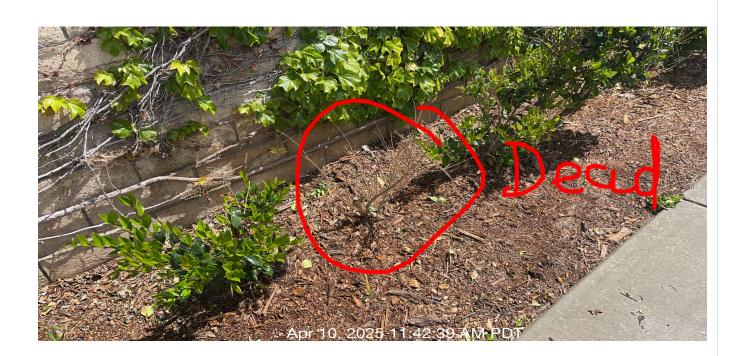

# After Image:

| # | Task<br>Name                    | Status        | Respons<br>e          | Score(%)        | Task<br>Descripti<br>on                                                      | Inspecte<br>d By | Inspecte<br>d Date    | Price |
|---|---------------------------------|---------------|-----------------------|-----------------|------------------------------------------------------------------------------|------------------|-----------------------|-------|
| 5 | Planters -<br>Plant<br>material | Complete<br>d | UNNACC<br>EPTABL<br>E | 50/100(50<br>%) | Inspect of degrading or missing plant material. Monitor and treat for pests. | Jose<br>Sanchez  | 4/10/2025<br>11:42 AM | NA    |

**Notes:** There is two dead plants. Please have contractor remove.

| # | Task<br>Name            | Status        | Respons<br>e          | Score(%)        | Task<br>Descripti<br>on                                                                                                     | Inspecte<br>d By | Inspecte<br>d Date    | Price |
|---|-------------------------|---------------|-----------------------|-----------------|-----------------------------------------------------------------------------------------------------------------------------|------------------|-----------------------|-------|
| 6 | Irrigation -<br>Run-Off | Complete<br>d | UNNACC<br>EPTABL<br>E | 50/100(50<br>%) | Inspect<br>areas of<br>service<br>for water<br>run-off.<br>Repair<br>and<br>replace<br>irrigation<br>when<br>necessar<br>y. | Jose<br>Sanchez  | 4/10/2025<br>11:31 AM | NA    |