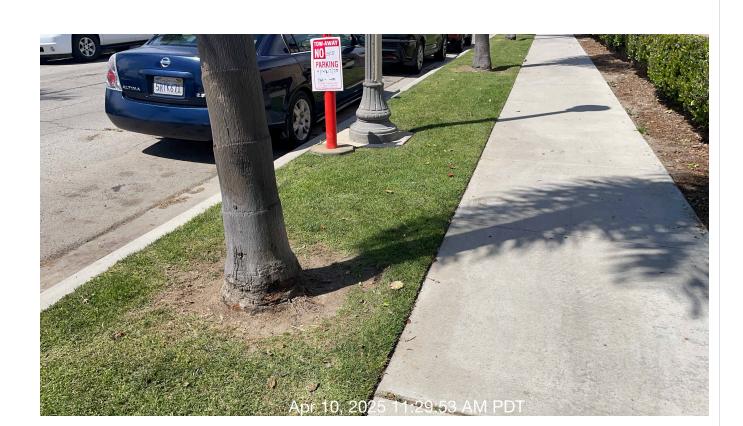

**Notes:** Sidewalks are in good condition.

| #  | Task<br>Name               | Status        | Respons<br>e   | Score(%)          | Task<br>Descripti<br>on                                                        | Inspecte<br>d By | Inspecte<br>d Date    | Price |
|----|----------------------------|---------------|----------------|-------------------|--------------------------------------------------------------------------------|------------------|-----------------------|-------|
| 21 | Trees -<br>Weed<br>control | Complete<br>d | ACCEPT<br>ABLE | 100/100(1<br>00%) | Inspect<br>tree wells<br>for<br>weeds.<br>Remove<br>and treat<br>as<br>needed. | Jose<br>Sanchez  | 4/10/2025<br>11:29 AM | NA    |

**Notes:** Tree wells weed control has been completed by the contractor.

#### After Image: