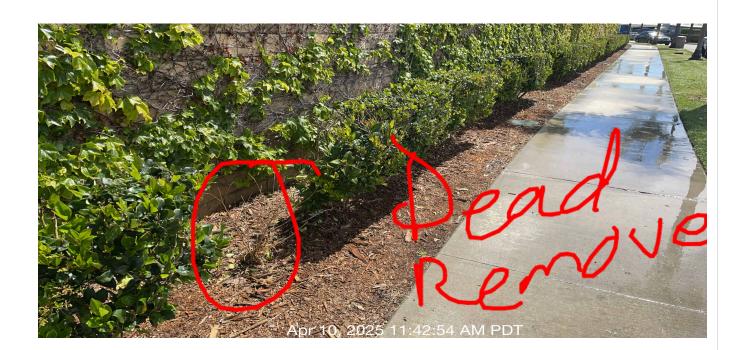

# After Image:

| # | Task<br>Name                    | Status        | Respons<br>e          | Score(%)        | Task<br>Descripti<br>on                                                      | Inspecte<br>d By | Inspecte<br>d Date    | Price |
|---|---------------------------------|---------------|-----------------------|-----------------|------------------------------------------------------------------------------|------------------|-----------------------|-------|
| 5 | Planters -<br>Plant<br>material | Complete<br>d | UNNACC<br>EPTABL<br>E | 50/100(50<br>%) | Inspect of degrading or missing plant material. Monitor and treat for pests. | Jose<br>Sanchez  | 4/10/2025<br>11:42 AM | NA    |

**Notes:** There is two dead plants. Please have contractor remove.

| # | Task<br>Name            | Status        | Respons<br>e          | Score(%)        | Task<br>Descripti<br>on                                                                                                     | Inspecte<br>d By | Inspecte<br>d Date    | Price |
|---|-------------------------|---------------|-----------------------|-----------------|-----------------------------------------------------------------------------------------------------------------------------|------------------|-----------------------|-------|
| 6 | Irrigation -<br>Run-Off | Complete<br>d | UNNACC<br>EPTABL<br>E | 50/100(50<br>%) | Inspect<br>areas of<br>service<br>for water<br>run-off.<br>Repair<br>and<br>replace<br>irrigation<br>when<br>necessar<br>y. | Jose<br>Sanchez  | 4/10/2025<br>11:31 AM | NA    |