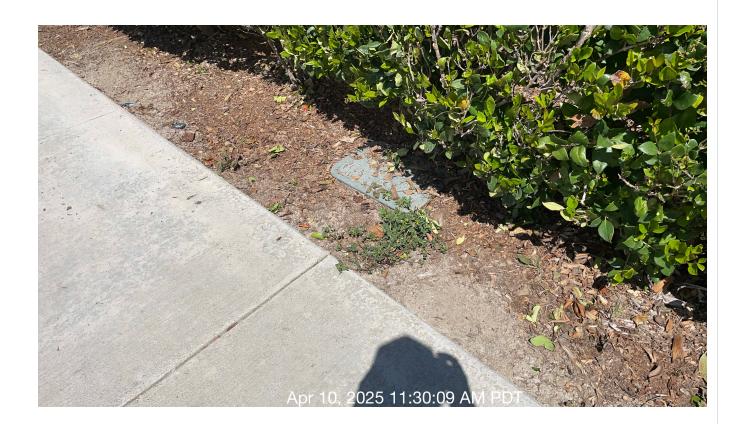

**Notes:** There is irrigation runoff due to three broken sprinklers. Recommendation for replacement.

| # | Task<br>Name                   | Status        | Respons<br>e          | Score(%)        | Task<br>Descripti<br>on                                                             | Inspecte<br>d By | Inspecte<br>d Date    | Price |
|---|--------------------------------|---------------|-----------------------|-----------------|-------------------------------------------------------------------------------------|------------------|-----------------------|-------|
| 7 | Irrigation -<br>Valve<br>boxes | Complete<br>d | UNNACC<br>EPTABL<br>E | 50/100(50<br>%) | Inspect<br>areas of<br>service<br>for<br>broken or<br>missing<br>valve box<br>lids. | Jose<br>Sanchez  | 4/10/2025<br>11:52 AM | NA    |

**Notes:** Please have contractor edge valve boxes to uncover properly.

| # | Task<br>Name     | Status        | Respons<br>e   | Score(%)          | Task<br>Descripti<br>on                | Inspecte<br>d By | Inspecte<br>d Date    | Price |
|---|------------------|---------------|----------------|-------------------|----------------------------------------|------------------|-----------------------|-------|
| 8 | Turf -<br>Mowing | Complete<br>d | ACCEPT<br>ABLE | 100/100(1<br>00%) | Mow turf<br>areas as<br>schedule<br>d. | Jose<br>Sanchez  | 4/10/2025<br>11:22 AM | NA    |