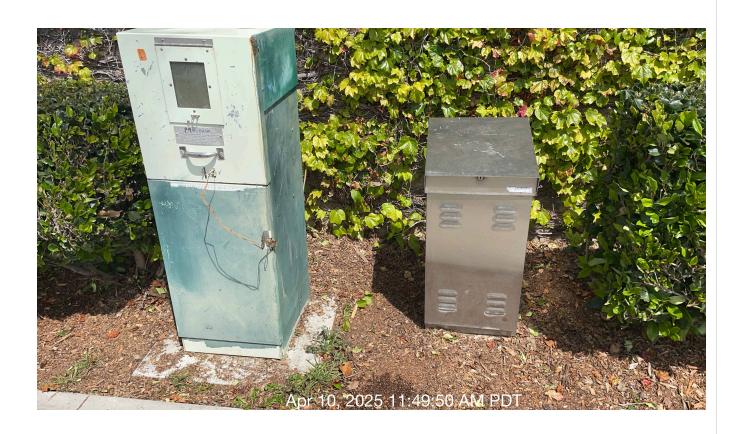

**Notes:** There is irrigation runoff due to three broken sprinklers. Recommendation for replacement.

| # | Task<br>Name                   | Status        | Respons<br>e          | Score(%)        | Task<br>Descripti<br>on                                                             | Inspecte<br>d By | Inspecte<br>d Date    | Price |
|---|--------------------------------|---------------|-----------------------|-----------------|-------------------------------------------------------------------------------------|------------------|-----------------------|-------|
| 7 | Irrigation -<br>Valve<br>boxes | Complete<br>d | UNNACC<br>EPTABL<br>E | 50/100(50<br>%) | Inspect<br>areas of<br>service<br>for<br>broken or<br>missing<br>valve box<br>lids. | Jose<br>Sanchez  | 4/10/2025<br>11:52 AM | NA    |

**Notes:** Please have contractor edge valve boxes to uncover properly.

| # | Task<br>Name     | Status        | Respons<br>e   | Score(%)          | Task<br>Descripti<br>on                | Inspecte<br>d By | Inspecte<br>d Date    | Price |
|---|------------------|---------------|----------------|-------------------|----------------------------------------|------------------|-----------------------|-------|
| 8 | Turf -<br>Mowing | Complete<br>d | ACCEPT<br>ABLE | 100/100(1<br>00%) | Mow turf<br>areas as<br>schedule<br>d. | Jose<br>Sanchez  | 4/10/2025<br>11:22 AM | NA    |