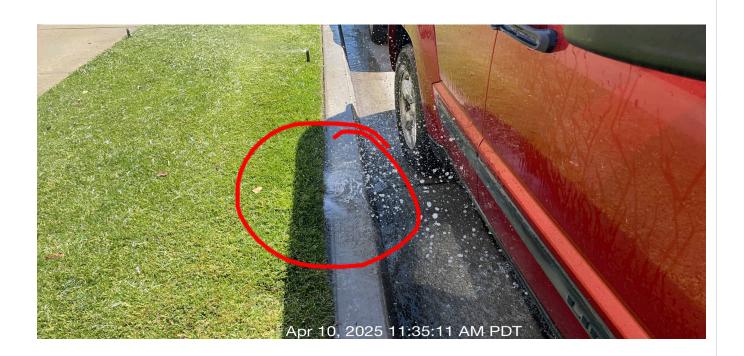

**Notes:** There is irrigation runoff due to three broken sprinklers. Recommendation for replacement.

| # | Task<br>Name                   | Status        | Respons<br>e          | Score(%)        | Task<br>Descripti<br>on                                                             | Inspecte<br>d By | Inspecte<br>d Date    | Price |
|---|--------------------------------|---------------|-----------------------|-----------------|-------------------------------------------------------------------------------------|------------------|-----------------------|-------|
| 7 | Irrigation -<br>Valve<br>boxes | Complete<br>d | UNNACC<br>EPTABL<br>E | 50/100(50<br>%) | Inspect<br>areas of<br>service<br>for<br>broken or<br>missing<br>valve box<br>lids. | Jose<br>Sanchez  | 4/10/2025<br>11:52 AM | NA    |