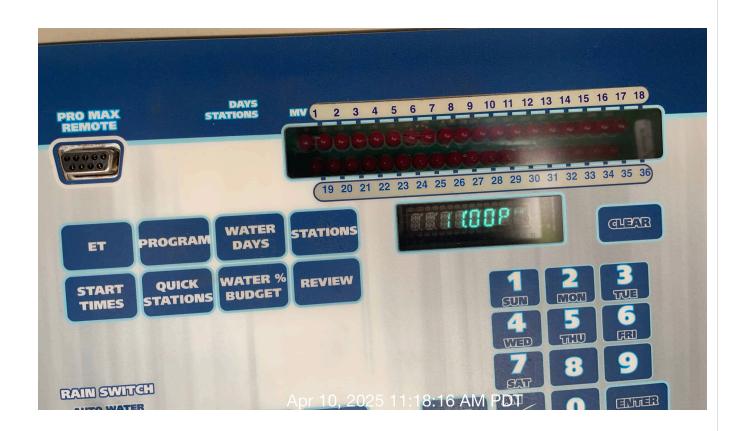

**Notes:** All shrubs on the property have been trimmed by the contractor properly.

| #  | Task<br>Name                   | Status        | Respons<br>e   | Score(%)          | Task<br>Descripti<br>on                                                    | Inspecte<br>d By | Inspecte<br>d Date    | Price |
|----|--------------------------------|---------------|----------------|-------------------|----------------------------------------------------------------------------|------------------|-----------------------|-------|
| 16 | Irrigation -<br>Schedulin<br>g | Complete<br>d | ACCEPT<br>ABLE | 100/100(1<br>00%) | Monitor<br>and<br>adjust all<br>irrigation.<br>Adjust as<br>necessar<br>y. | Jose<br>Sanchez  | 4/10/2025<br>11:43 AM | NA    |

**Notes:** Irrigation scheduling is acceptable.

| #  | Task<br>Name             | Status        | Respons<br>e   | Score(%)          | Task<br>Descripti<br>on                                              | Inspecte<br>d By | Inspecte<br>d Date    | Price |
|----|--------------------------|---------------|----------------|-------------------|----------------------------------------------------------------------|------------------|-----------------------|-------|
| 17 | Irrigation -<br>Coverage | Complete<br>d | ACCEPT<br>ABLE | 100/100(1<br>00%) | Ensure proper sprinkler coverage througho ut turf and planter areas. | Jose<br>Sanchez  | 4/10/2025<br>11:27 AM | NA    |