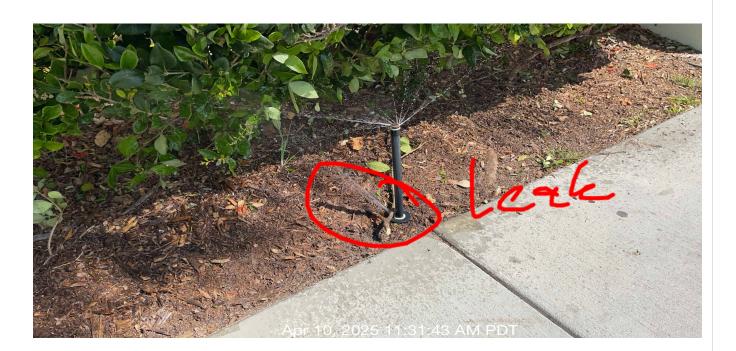

**Notes:** There is two dead plants. Please have contractor remove.

| # | Task<br>Name            | Status        | Respons<br>e          | Score(%)        | Task<br>Descripti<br>on                                                                                                     | Inspecte<br>d By | Inspecte<br>d Date    | Price |
|---|-------------------------|---------------|-----------------------|-----------------|-----------------------------------------------------------------------------------------------------------------------------|------------------|-----------------------|-------|
| 6 | Irrigation -<br>Run-Off | Complete<br>d | UNNACC<br>EPTABL<br>E | 50/100(50<br>%) | Inspect<br>areas of<br>service<br>for water<br>run-off.<br>Repair<br>and<br>replace<br>irrigation<br>when<br>necessar<br>y. | Jose<br>Sanchez  | 4/10/2025<br>11:31 AM | NA    |

**Notes:** There is irrigation runoff due to three broken sprinklers. Recommendation for replacement.

| # | Task<br>Name                   | Status        | Respons<br>e          | Score(%)        | Task<br>Descripti<br>on                                                             | Inspecte<br>d By | Inspecte<br>d Date    | Price |
|---|--------------------------------|---------------|-----------------------|-----------------|-------------------------------------------------------------------------------------|------------------|-----------------------|-------|
| 7 | Irrigation -<br>Valve<br>boxes | Complete<br>d | UNNACC<br>EPTABL<br>E | 50/100(50<br>%) | Inspect<br>areas of<br>service<br>for<br>broken or<br>missing<br>valve box<br>lids. | Jose<br>Sanchez  | 4/10/2025<br>11:52 AM | NA    |