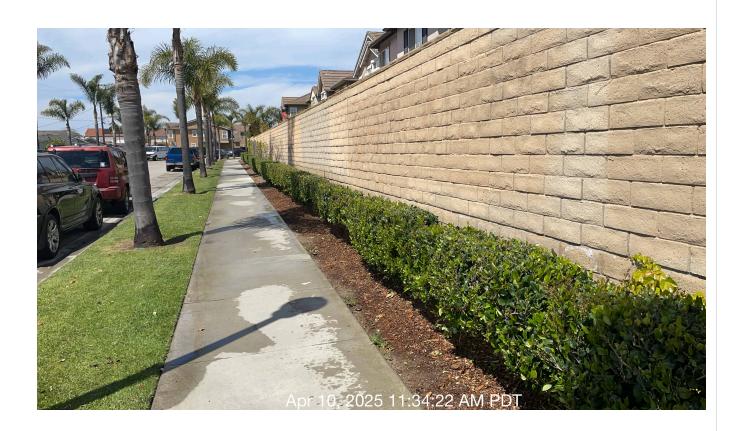

**Notes:** All shrubs on the property have been trimmed by the contractor properly.

| #  | Task<br>Name                   | Status        | Respons<br>e   | Score(%)          | Task<br>Descripti<br>on                                                    | Inspecte<br>d By | Inspecte<br>d Date    | Price |
|----|--------------------------------|---------------|----------------|-------------------|----------------------------------------------------------------------------|------------------|-----------------------|-------|
| 16 | Irrigation -<br>Schedulin<br>g | Complete<br>d | ACCEPT<br>ABLE | 100/100(1<br>00%) | Monitor<br>and<br>adjust all<br>irrigation.<br>Adjust as<br>necessar<br>y. | Jose<br>Sanchez  | 4/10/2025<br>11:43 AM | NA    |