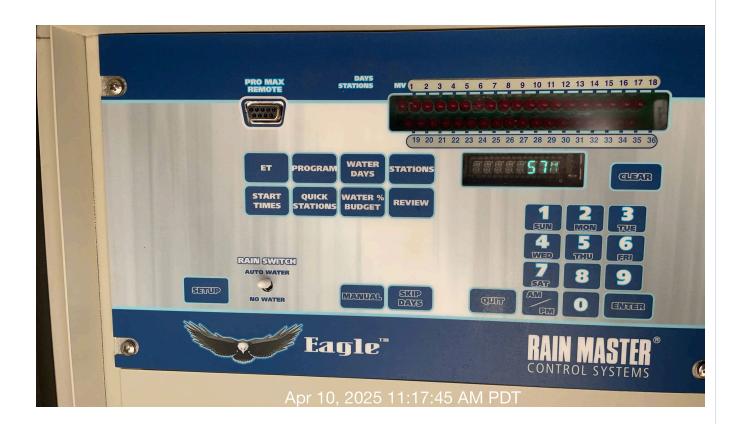

**Notes:** Irrigation scheduling is acceptable.

| #  | Task<br>Name             | Status        | Respons<br>e   | Score(%)          | Task<br>Descripti<br>on                                              | Inspecte<br>d By | Inspecte<br>d Date    | Price |
|----|--------------------------|---------------|----------------|-------------------|----------------------------------------------------------------------|------------------|-----------------------|-------|
| 17 | Irrigation -<br>Coverage | Complete<br>d | ACCEPT<br>ABLE | 100/100(1<br>00%) | Ensure proper sprinkler coverage througho ut turf and planter areas. | Jose<br>Sanchez  | 4/10/2025<br>11:27 AM | NA    |