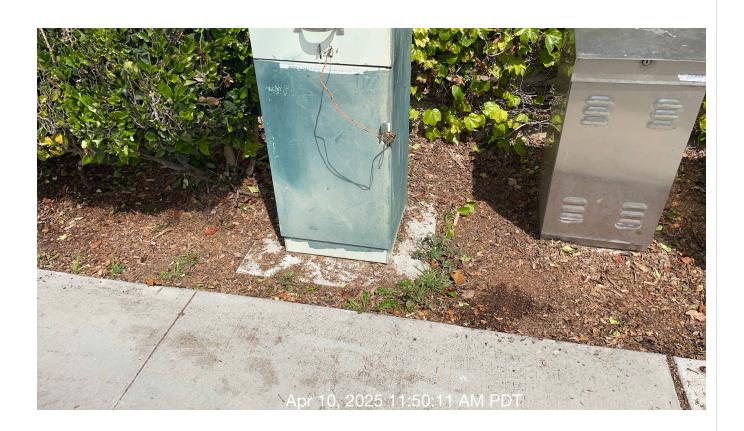

**Notes:** There is irrigation runoff due to three broken sprinklers. Recommendation for replacement.

| # | Task<br>Name                   | Status        | Respons<br>e          | Score(%)        | Task<br>Descripti<br>on                                                             | Inspecte<br>d By | Inspecte<br>d Date    | Price |
|---|--------------------------------|---------------|-----------------------|-----------------|-------------------------------------------------------------------------------------|------------------|-----------------------|-------|
| 7 | Irrigation -<br>Valve<br>boxes | Complete<br>d | UNNACC<br>EPTABL<br>E | 50/100(50<br>%) | Inspect<br>areas of<br>service<br>for<br>broken or<br>missing<br>valve box<br>lids. | Jose<br>Sanchez  | 4/10/2025<br>11:52 AM | NA    |

**Notes:** Please have contractor edge valve boxes to uncover properly.

| # | Task<br>Name     | Status        | Respons<br>e   | Score(%)          | Task<br>Descripti<br>on                | Inspecte<br>d By | Inspecte<br>d Date    | Price |
|---|------------------|---------------|----------------|-------------------|----------------------------------------|------------------|-----------------------|-------|
| 8 | Turf -<br>Mowing | Complete<br>d | ACCEPT<br>ABLE | 100/100(1<br>00%) | Mow turf<br>areas as<br>schedule<br>d. | Jose<br>Sanchez  | 4/10/2025<br>11:22 AM | NA    |