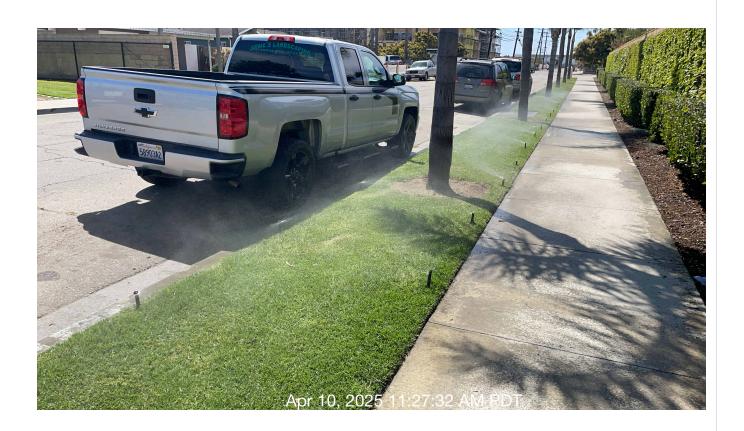

**Notes:** There is two dead plants. Please have contractor remove.

| # | Task<br>Name            | Status        | Respons<br>e          | Score(%)        | Task<br>Descripti<br>on                                                                                                     | Inspecte<br>d By | Inspecte<br>d Date    | Price |
|---|-------------------------|---------------|-----------------------|-----------------|-----------------------------------------------------------------------------------------------------------------------------|------------------|-----------------------|-------|
| 6 | Irrigation -<br>Run-Off | Complete<br>d | UNNACC<br>EPTABL<br>E | 50/100(50<br>%) | Inspect<br>areas of<br>service<br>for water<br>run-off.<br>Repair<br>and<br>replace<br>irrigation<br>when<br>necessar<br>y. | Jose<br>Sanchez  | 4/10/2025<br>11:31 AM | NA    |

**Notes:** There is irrigation runoff due to three broken sprinklers. Recommendation for replacement.

| # | Task<br>Name                   | Status        | Respons<br>e          | Score(%)        | Task<br>Descripti<br>on                                                             | Inspecte<br>d By | Inspecte<br>d Date    | Price |
|---|--------------------------------|---------------|-----------------------|-----------------|-------------------------------------------------------------------------------------|------------------|-----------------------|-------|
| 7 | Irrigation -<br>Valve<br>boxes | Complete<br>d | UNNACC<br>EPTABL<br>E | 50/100(50<br>%) | Inspect<br>areas of<br>service<br>for<br>broken or<br>missing<br>valve box<br>lids. | Jose<br>Sanchez  | 4/10/2025<br>11:52 AM | NA    |