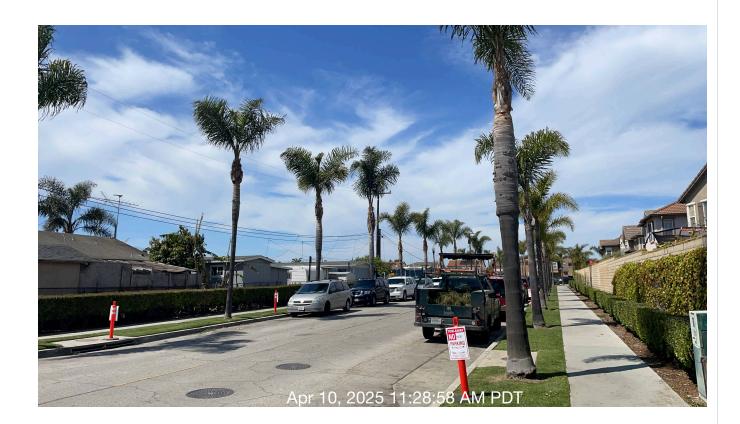

# After Image:

| #  | Task<br>Name                              | Status        | Respons<br>e   | Score(%)          | Task<br>Descripti<br>on           | Inspecte<br>d By | Inspecte<br>d Date    | Price |
|----|-------------------------------------------|---------------|----------------|-------------------|-----------------------------------|------------------|-----------------------|-------|
| 19 | Trees -<br>Down and<br>broken<br>branches | Complete<br>d | ACCEPT<br>ABLE | 100/100(1<br>00%) | Removed down and broken branches. | Jose<br>Sanchez  | 4/10/2025<br>11:28 AM | NA    |

**Notes:** All palm trees in this property or trim to standard size.

| #  | Task<br>Name                     | Status        | Respons<br>e   | Score(%)          | Task<br>Descripti<br>on                                                                                    | Inspecte<br>d By | Inspecte<br>d Date    | Price |
|----|----------------------------------|---------------|----------------|-------------------|------------------------------------------------------------------------------------------------------------|------------------|-----------------------|-------|
| 20 | Trees -<br>Sidewalks<br>/Streets | Complete<br>d | ACCEPT<br>ABLE | 100/100(1<br>00%) | Inspect<br>areas of<br>service to<br>ensure<br>trees are<br>not<br>encroachi<br>ng on<br>right of<br>ways. | Jose<br>Sanchez  | 4/10/2025<br>11:43 AM | NA    |