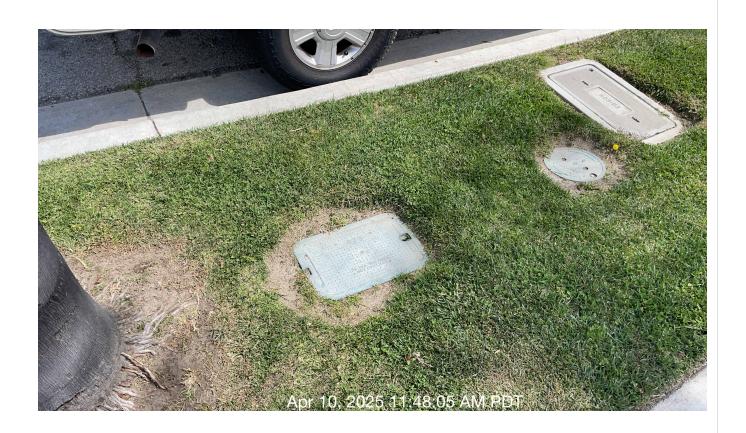

**Notes:** Please have contractor edge valve boxes to uncover properly.

| # | Task<br>Name     | Status        | Respons<br>e   | Score(%)          | Task<br>Descripti<br>on                | Inspecte<br>d By | Inspecte<br>d Date    | Price |
|---|------------------|---------------|----------------|-------------------|----------------------------------------|------------------|-----------------------|-------|
| 8 | Turf -<br>Mowing | Complete<br>d | ACCEPT<br>ABLE | 100/100(1<br>00%) | Mow turf<br>areas as<br>schedule<br>d. | Jose<br>Sanchez  | 4/10/2025<br>11:22 AM | NA    |