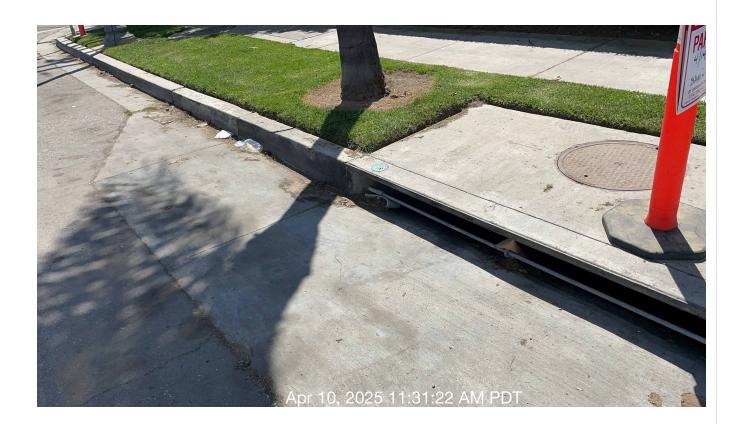

**Notes:** There is irrigation runoff due to three broken sprinklers. Recommendation for replacement.

| # | Task<br>Name                   | Status        | Respons<br>e          | Score(%)        | Task<br>Descripti<br>on                                                             | Inspecte<br>d By | Inspecte<br>d Date    | Price |
|---|--------------------------------|---------------|-----------------------|-----------------|-------------------------------------------------------------------------------------|------------------|-----------------------|-------|
| 7 | Irrigation -<br>Valve<br>boxes | Complete<br>d | UNNACC<br>EPTABL<br>E | 50/100(50<br>%) | Inspect<br>areas of<br>service<br>for<br>broken or<br>missing<br>valve box<br>lids. | Jose<br>Sanchez  | 4/10/2025<br>11:52 AM | NA    |

**Notes:** Please have contractor edge valve boxes to uncover properly.

| # | Task<br>Name     | Status        | Respons<br>e   | Score(%)          | Task<br>Descripti<br>on                | Inspecte<br>d By | Inspecte<br>d Date    | Price |
|---|------------------|---------------|----------------|-------------------|----------------------------------------|------------------|-----------------------|-------|
| 8 | Turf -<br>Mowing | Complete<br>d | ACCEPT<br>ABLE | 100/100(1<br>00%) | Mow turf<br>areas as<br>schedule<br>d. | Jose<br>Sanchez  | 4/10/2025<br>11:22 AM | NA    |