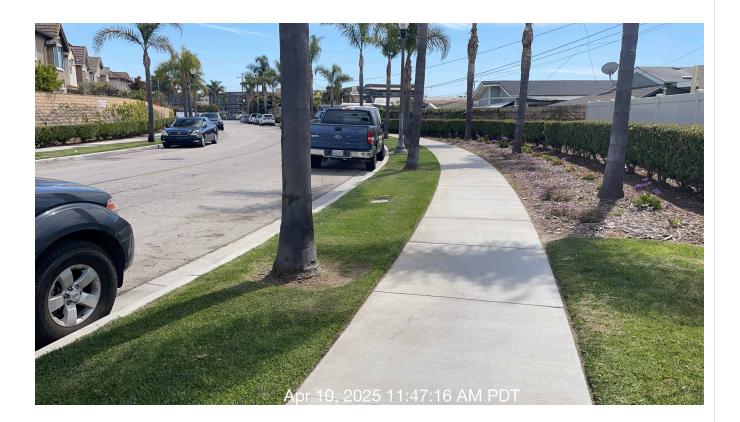

# After Image:

| #  | Task<br>Name                              | Status        | Respons<br>e   | Score(%)          | Task<br>Descripti<br>on           | Inspecte<br>d By | Inspecte<br>d Date    | Price |
|----|-------------------------------------------|---------------|----------------|-------------------|-----------------------------------|------------------|-----------------------|-------|
| 19 | Trees -<br>Down and<br>broken<br>branches | Complete<br>d | ACCEPT<br>ABLE | 100/100(1<br>00%) | Removed down and broken branches. | Jose<br>Sanchez  | 4/10/2025<br>11:28 AM | NA    |

**Notes:** All palm trees in this property or trim to standard size.

| #  | Task<br>Name                     | Status        | Respons<br>e   | Score(%)          | Task<br>Descripti<br>on                                                                                    | Inspecte<br>d By | Inspecte<br>d Date    | Price |
|----|----------------------------------|---------------|----------------|-------------------|------------------------------------------------------------------------------------------------------------|------------------|-----------------------|-------|
| 20 | Trees -<br>Sidewalks<br>/Streets | Complete<br>d | ACCEPT<br>ABLE | 100/100(1<br>00%) | Inspect<br>areas of<br>service to<br>ensure<br>trees are<br>not<br>encroachi<br>ng on<br>right of<br>ways. | Jose<br>Sanchez  | 4/10/2025<br>11:43 AM | NA    |