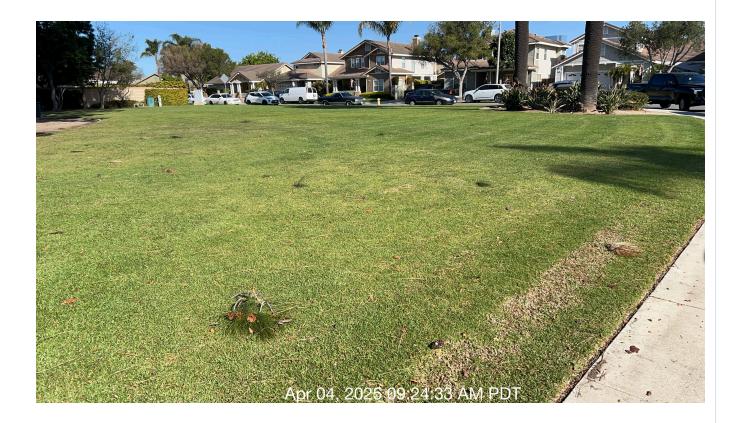

ut parks and right

of ways.

Notes: Some debris from trees in turf area.

Debris

control

|  | Task<br>Name | Status | Respons<br>e | Score(%) | Task<br>Descripti<br>on | Inspecte<br>d By | Inspecte<br>d Date | Price |  |
|--|--------------|--------|--------------|----------|-------------------------|------------------|--------------------|-------|--|
|--|--------------|--------|--------------|----------|-------------------------|------------------|--------------------|-------|--|