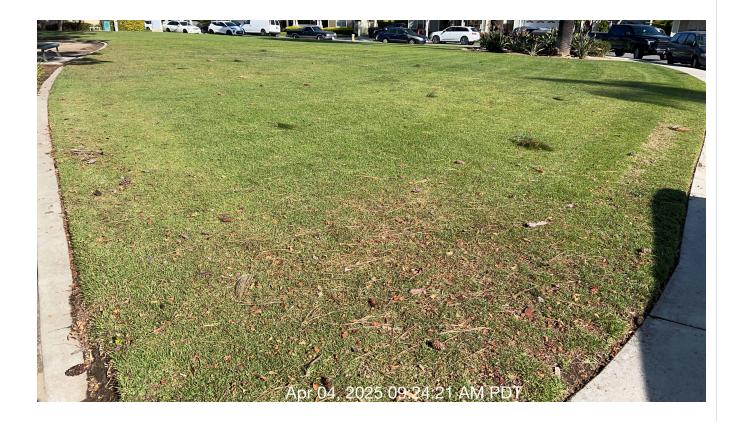

ut parks and right

of ways.

Notes: Some debris from trees in turf area.

Debris

control

|  | Task<br>Name | Status | Respons<br>e | Score(%) | Task<br>Descripti<br>on | Inspecte<br>d By | Inspecte<br>d Date | Price |  |
|--|--------------|--------|--------------|----------|-------------------------|------------------|--------------------|-------|--|
|--|--------------|--------|--------------|----------|-------------------------|------------------|--------------------|-------|--|