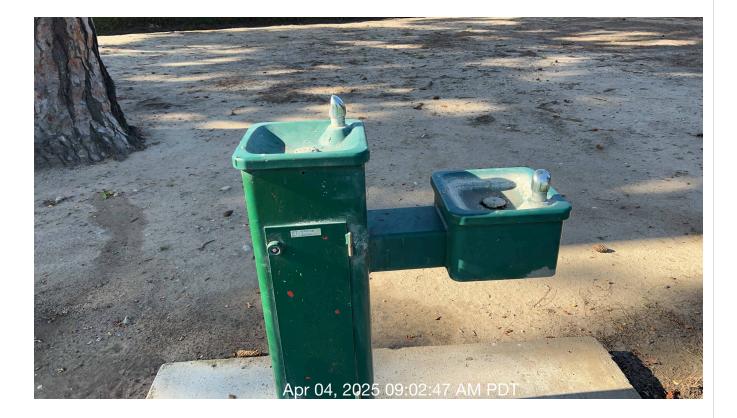

Notes: Trashcan lid broken. Drinking fountain does not work.

|  | ask<br>ame | Status | Respons<br>e | Score(%) | Task<br>Descripti<br>on |  | Inspecte<br>d Date | Price |
|--|------------|--------|--------------|----------|-------------------------|--|--------------------|-------|
|--|------------|--------|--------------|----------|-------------------------|--|--------------------|-------|