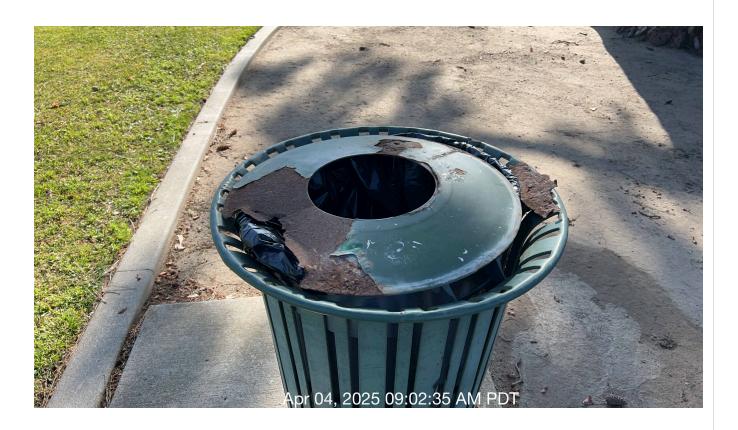

Notes: Trashcan lid broken. Drinking fountain does not work.

|  | ask<br>ame | Status | Respons<br>e | Score(%) | Task<br>Descripti<br>on |  | Inspecte<br>d Date | Price |
|--|------------|--------|--------------|----------|-------------------------|--|--------------------|-------|
|--|------------|--------|--------------|----------|-------------------------|--|--------------------|-------|