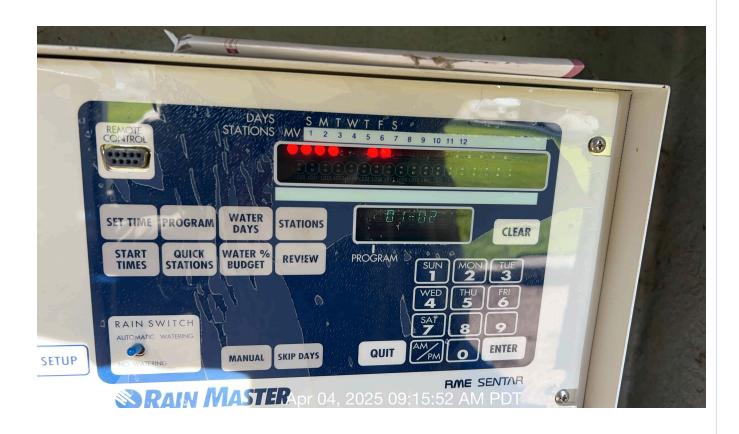

**Notes:** Plant material is healthy.

| #  | Task<br>Name                   | Status        | Respons<br>e   | Score(%)          | Task<br>Descripti<br>on                                                    | Inspecte<br>d By   | Inspecte<br>d Date   | Price |
|----|--------------------------------|---------------|----------------|-------------------|----------------------------------------------------------------------------|--------------------|----------------------|-------|
| 15 | Irrigation -<br>Schedulin<br>g | Complete<br>d | ACCEPT<br>ABLE | 100/100(1<br>00%) | Monitor<br>and<br>adjust all<br>irrigation.<br>Adjust as<br>necessar<br>y. | Oliver<br>Carrillo | 4/4/2025<br>09:19 AM | NA    |

Notes: Irrigation scheduling is correct.

| #    | Task<br>Name | Status               | Respons<br>e  | Score(%)             | Task<br>Descripti<br>on | Inspecte<br>d By                      | Inspecte<br>d Date | Price |
|------|--------------|----------------------|---------------|----------------------|-------------------------|---------------------------------------|--------------------|-------|
|      |              | den fra la producing |               |                      |                         |                                       |                    |       |
|      |              | - 1/2                |               |                      |                         |                                       | James              |       |
| 0    |              | DAYS<br>STATIONS     | S M<br>MV 1 2 | T W T<br>3 4 5       | <b>F S</b><br>6 7 8 9   | 9 10 11 12                            |                    |       |
|      |              | 193                  | LD20 LD21 LI  | 022 LD23 LD24 LD25 I | D26 LD27 LD28 LD29      | 2 2 2 2 2 2 2 2 2 2 2 2 2 2 2 2 2 2 2 |                    |       |
| E PE | ROGRAM       | WATER<br>DAYS        | STATIONS      |                      | THE FAIL                |                                       |                    | EAR   |
| s    | QUICK        | WATER %<br>BUDGET    | REVIEW        | PROC<br>04, 2025 (   | 09:16:36                |                                       |                    |       |