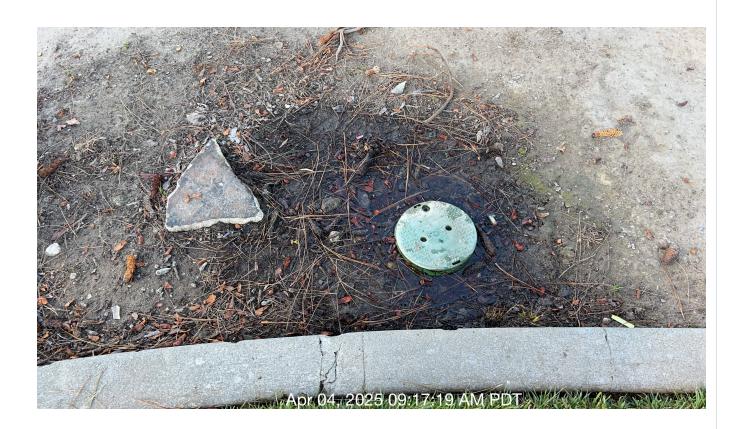

| 3 Irrigation - Complete UNNACC EPTABL 6) Inspect areas of service for wet spots in turf and planters. Adjust and repair irrigation as needed. | # | Task<br>Name | Status | Respons<br>e | Score(%) | Task<br>Descripti<br>on                                                                                            | Inspecte<br>d By | Inspecte<br>d Date | Price |
|-----------------------------------------------------------------------------------------------------------------------------------------------|---|--------------|--------|--------------|----------|--------------------------------------------------------------------------------------------------------------------|------------------|--------------------|-------|
|                                                                                                                                               | 3 |              |        | EPTABL       |          | areas of<br>service<br>for wet<br>spots in<br>turf and<br>planters.<br>Adjust<br>and<br>repair<br>irrigation<br>as |                  |                    | NA    |

Notes: Wet spot around irrigation, quick coupler.

| # | Task<br>Name | Status | Respons<br>e | Score(%) | Task<br>Descripti<br>on | Inspecte<br>d By | Inspecte<br>d Date | Price |
|---|--------------|--------|--------------|----------|-------------------------|------------------|--------------------|-------|
|---|--------------|--------|--------------|----------|-------------------------|------------------|--------------------|-------|