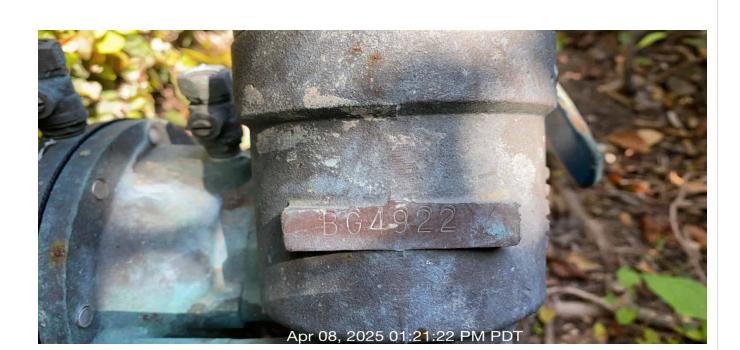

**Notes:** Sprinklers have been flagged and require repairs.

| # | Task<br>Name              | Status        | Respons<br>e          | Score(%)        | Task<br>Descripti<br>on                                                                                                                  | Inspecte<br>d By    | Inspecte<br>d Date   | Price |
|---|---------------------------|---------------|-----------------------|-----------------|------------------------------------------------------------------------------------------------------------------------------------------|---------------------|----------------------|-------|
| 2 | Irrigation -<br>Wet spots | Complete<br>d | UNNACC<br>EPTABL<br>E | 50/100(50<br>%) | Inspect<br>areas of<br>service<br>for wet<br>spots in<br>turf and<br>planters.<br>Adjust<br>and<br>repair<br>irrigation<br>as<br>needed. | Gustavo<br>Martinez | 4/8/2025<br>01:22 PM | NA    |