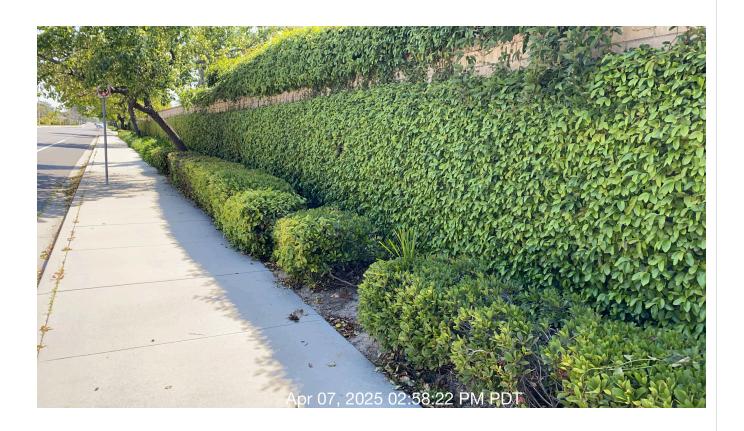

**Notes:** Trees are leaning towards sidewalk on H street.

| # | Task<br>Name                     | Status        | Respons<br>e          | Score(%)        | Task<br>Descripti<br>on                                                                                    | Inspecte<br>d By    | Inspecte<br>d Date   | Price |
|---|----------------------------------|---------------|-----------------------|-----------------|------------------------------------------------------------------------------------------------------------|---------------------|----------------------|-------|
| 4 | Trees -<br>Sidewalks<br>/Streets | Complete<br>d | UNNACC<br>EPTABL<br>E | 50/100(50<br>%) | Inspect<br>areas of<br>service to<br>ensure<br>trees are<br>not<br>encroachi<br>ng on<br>right of<br>ways. | Gustavo<br>Martinez | 4/8/2025<br>01:22 PM | NA    |

Notes: Lifted sidewalks on H street need attention.

Task

#

| # | Task<br>Name     | Status        | Respons<br>e   | Score(%)          | Task<br>Descripti<br>on                | Inspecte<br>d By    | Inspecte<br>d Date   | Price |
|---|------------------|---------------|----------------|-------------------|----------------------------------------|---------------------|----------------------|-------|
| 5 | Turf -<br>Mowing | Complete<br>d | ACCEPT<br>ABLE | 100/100(1<br>00%) | Mow turf<br>areas as<br>schedule<br>d. | Gustavo<br>Martinez | 4/8/2025<br>01:21 PM | NA    |