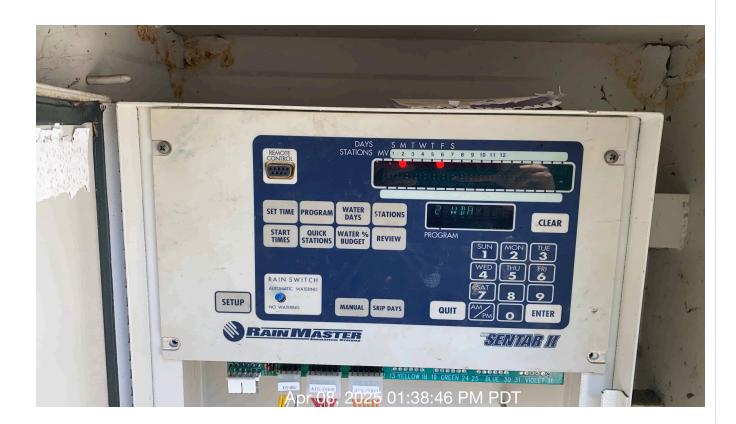

Notes: Irrigation clock is set to water Mondays and Fridays. @ 80%

Score(%)

| #  | Task<br>Name             | Status        | Respons<br>e   | Score(%)          | Task<br>Descripti<br>on                                              | Inspecte<br>d By    | Inspecte<br>d Date   | Price |
|----|--------------------------|---------------|----------------|-------------------|----------------------------------------------------------------------|---------------------|----------------------|-------|
| 19 | Irrigation -<br>Coverage | Complete<br>d | ACCEPT<br>ABLE | 100/100(1<br>00%) | Ensure proper sprinkler coverage througho ut turf and planter areas. | Gustavo<br>Martinez | 4/8/2025<br>01:22 PM | NA    |