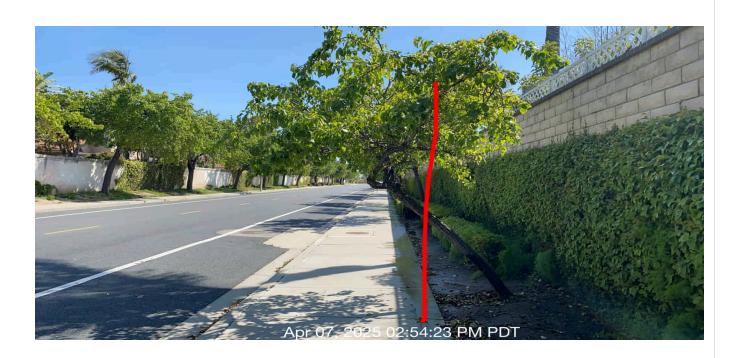

**Notes:** Trees are leaning towards sidewalk on H street.

| # | Task<br>Name                     | Status        | Respons<br>e          | Score(%)        | Task<br>Descripti<br>on                                                                                    | Inspecte<br>d By    | Inspecte<br>d Date   | Price |
|---|----------------------------------|---------------|-----------------------|-----------------|------------------------------------------------------------------------------------------------------------|---------------------|----------------------|-------|
| 4 | Trees -<br>Sidewalks<br>/Streets | Complete<br>d | UNNACC<br>EPTABL<br>E | 50/100(50<br>%) | Inspect<br>areas of<br>service to<br>ensure<br>trees are<br>not<br>encroachi<br>ng on<br>right of<br>ways. | Gustavo<br>Martinez | 4/8/2025<br>01:22 PM | NA    |

Notes: Lifted sidewalks on H street need attention.

Task

#

| # | Task<br>Name     | Status        | Respons<br>e   | Score(%)          | Task<br>Descripti<br>on                | Inspecte<br>d By    | Inspecte<br>d Date   | Price |
|---|------------------|---------------|----------------|-------------------|----------------------------------------|---------------------|----------------------|-------|
| 5 | Turf -<br>Mowing | Complete<br>d | ACCEPT<br>ABLE | 100/100(1<br>00%) | Mow turf<br>areas as<br>schedule<br>d. | Gustavo<br>Martinez | 4/8/2025<br>01:21 PM | NA    |