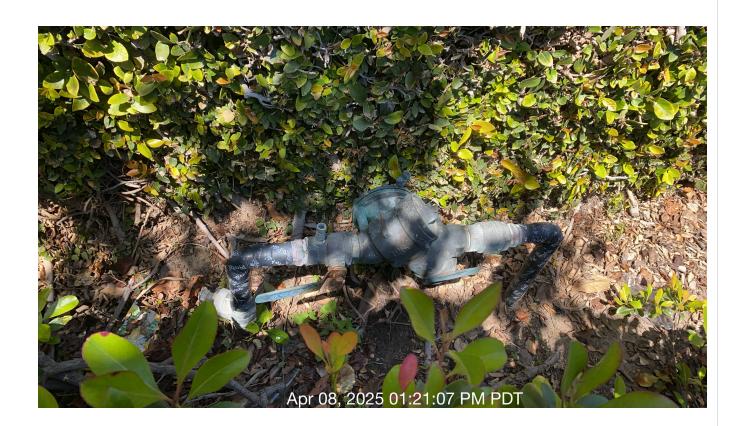

**Notes:** Sprinklers have been flagged and require repairs.

| # | Task<br>Name              | Status        | Respons<br>e          | Score(%)        | Task<br>Descripti<br>on                                                                                                                  | Inspecte<br>d By    | Inspecte<br>d Date   | Price |
|---|---------------------------|---------------|-----------------------|-----------------|------------------------------------------------------------------------------------------------------------------------------------------|---------------------|----------------------|-------|
| 2 | Irrigation -<br>Wet spots | Complete<br>d | UNNACC<br>EPTABL<br>E | 50/100(50<br>%) | Inspect<br>areas of<br>service<br>for wet<br>spots in<br>turf and<br>planters.<br>Adjust<br>and<br>repair<br>irrigation<br>as<br>needed. | Gustavo<br>Martinez | 4/8/2025<br>01:22 PM | NA    |