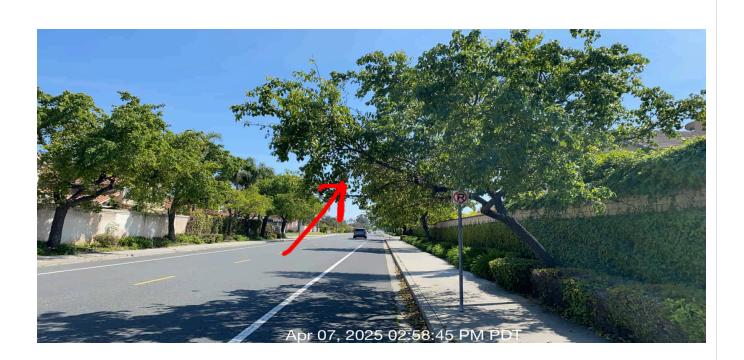

**Notes:** Trees are leaning towards sidewalk on H street.

| # | Task<br>Name                     | Status        | Respons<br>e          | Score(%)        | Task<br>Descripti<br>on                                                                                    | Inspecte<br>d By    | Inspecte<br>d Date   | Price |
|---|----------------------------------|---------------|-----------------------|-----------------|------------------------------------------------------------------------------------------------------------|---------------------|----------------------|-------|
| 4 | Trees -<br>Sidewalks<br>/Streets | Complete<br>d | UNNACC<br>EPTABL<br>E | 50/100(50<br>%) | Inspect<br>areas of<br>service to<br>ensure<br>trees are<br>not<br>encroachi<br>ng on<br>right of<br>ways. | Gustavo<br>Martinez | 4/8/2025<br>01:22 PM | NA    |

Notes: Lifted sidewalks on H street need attention.

Task

#

| # | Task<br>Name     | Status        | Respons<br>e   | Score(%)          | Task<br>Descripti<br>on                | Inspecte<br>d By    | Inspecte<br>d Date   | Price |
|---|------------------|---------------|----------------|-------------------|----------------------------------------|---------------------|----------------------|-------|
| 5 | Turf -<br>Mowing | Complete<br>d | ACCEPT<br>ABLE | 100/100(1<br>00%) | Mow turf<br>areas as<br>schedule<br>d. | Gustavo<br>Martinez | 4/8/2025<br>01:21 PM | NA    |