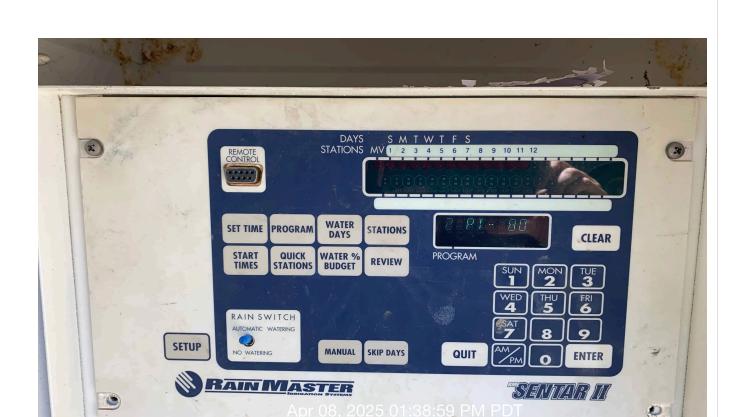

Notes: Irrigation clock is set to water Mondays and Fridays. @ 80%

Score(%)

| #  | Task<br>Name             | Status        | Respons<br>e   | Score(%)          | Task<br>Descripti<br>on                                              | Inspecte<br>d By    | Inspecte<br>d Date   | Price |
|----|--------------------------|---------------|----------------|-------------------|----------------------------------------------------------------------|---------------------|----------------------|-------|
| 19 | Irrigation -<br>Coverage | Complete<br>d | ACCEPT<br>ABLE | 100/100(1<br>00%) | Ensure proper sprinkler coverage througho ut turf and planter areas. | Gustavo<br>Martinez | 4/8/2025<br>01:22 PM | NA    |