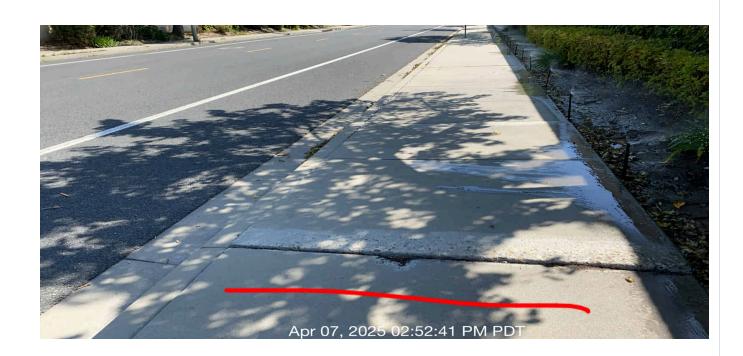

**Notes:** Trees are leaning towards sidewalk on H street.

| # | Task<br>Name                     | Status        | Respons<br>e          | Score(%)        | Task<br>Descripti<br>on                                                                                    | Inspecte<br>d By    | Inspecte<br>d Date   | Price |
|---|----------------------------------|---------------|-----------------------|-----------------|------------------------------------------------------------------------------------------------------------|---------------------|----------------------|-------|
| 4 | Trees -<br>Sidewalks<br>/Streets | Complete<br>d | UNNACC<br>EPTABL<br>E | 50/100(50<br>%) | Inspect<br>areas of<br>service to<br>ensure<br>trees are<br>not<br>encroachi<br>ng on<br>right of<br>ways. | Gustavo<br>Martinez | 4/8/2025<br>01:22 PM | NA    |

Notes: Lifted sidewalks on H street need attention.

Task

#

| # | Task<br>Name     | Status        | Respons<br>e   | Score(%)          | Task<br>Descripti<br>on                | Inspecte<br>d By    | Inspecte<br>d Date   | Price |
|---|------------------|---------------|----------------|-------------------|----------------------------------------|---------------------|----------------------|-------|
| 5 | Turf -<br>Mowing | Complete<br>d | ACCEPT<br>ABLE | 100/100(1<br>00%) | Mow turf<br>areas as<br>schedule<br>d. | Gustavo<br>Martinez | 4/8/2025<br>01:21 PM | NA    |