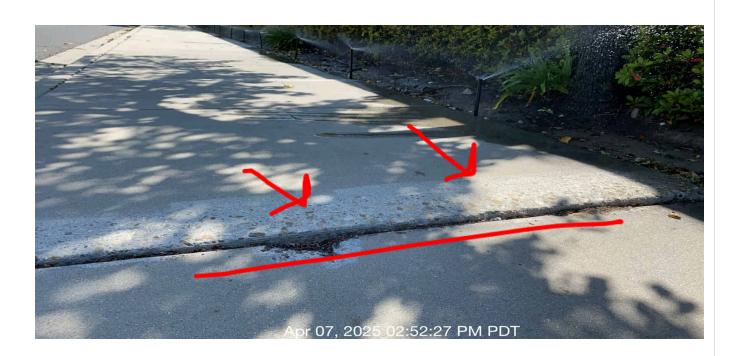

**Notes:** Trees are leaning towards sidewalk on H street.

| # | Task<br>Name                     | Status        | Respons<br>e          | Score(%)        | Task<br>Descripti<br>on                                                                                    | Inspecte<br>d By    | Inspecte<br>d Date   | Price |
|---|----------------------------------|---------------|-----------------------|-----------------|------------------------------------------------------------------------------------------------------------|---------------------|----------------------|-------|
| 4 | Trees -<br>Sidewalks<br>/Streets | Complete<br>d | UNNACC<br>EPTABL<br>E | 50/100(50<br>%) | Inspect<br>areas of<br>service to<br>ensure<br>trees are<br>not<br>encroachi<br>ng on<br>right of<br>ways. | Gustavo<br>Martinez | 4/8/2025<br>01:22 PM | NA    |

Notes: Lifted sidewalks on H street need attention.

Task

#

| # | Task<br>Name     | Status        | Respons<br>e   | Score(%)          | Task<br>Descripti<br>on                | Inspecte<br>d By    | Inspecte<br>d Date   | Price |
|---|------------------|---------------|----------------|-------------------|----------------------------------------|---------------------|----------------------|-------|
| 5 | Turf -<br>Mowing | Complete<br>d | ACCEPT<br>ABLE | 100/100(1<br>00%) | Mow turf<br>areas as<br>schedule<br>d. | Gustavo<br>Martinez | 4/8/2025<br>01:21 PM | NA    |