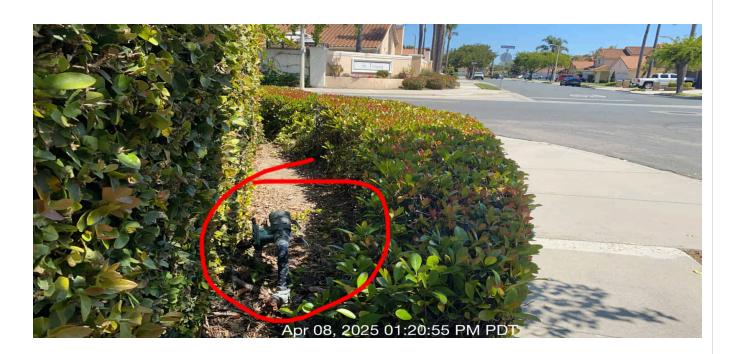

**Notes:** Sprinklers have been flagged and require repairs.

| # | Task<br>Name              | Status        | Respons<br>e          | Score(%)        | Task<br>Descripti<br>on                                                                                                                  | Inspecte<br>d By    | Inspecte<br>d Date   | Price |
|---|---------------------------|---------------|-----------------------|-----------------|------------------------------------------------------------------------------------------------------------------------------------------|---------------------|----------------------|-------|
| 2 | Irrigation -<br>Wet spots | Complete<br>d | UNNACC<br>EPTABL<br>E | 50/100(50<br>%) | Inspect<br>areas of<br>service<br>for wet<br>spots in<br>turf and<br>planters.<br>Adjust<br>and<br>repair<br>irrigation<br>as<br>needed. | Gustavo<br>Martinez | 4/8/2025<br>01:22 PM | NA    |