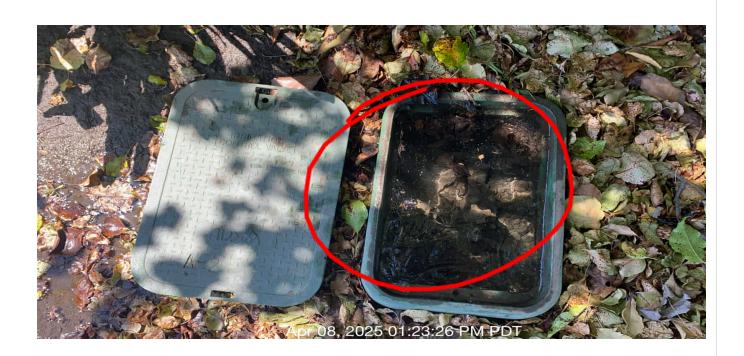

**Notes:** Valve boxes are in good shape.

| #  | Task<br>Name               | Status        | Respons<br>e   | Score(%)          | Task<br>Descripti<br>on                                                        | Inspecte<br>d By    | Inspecte<br>d Date   | Price |
|----|----------------------------|---------------|----------------|-------------------|--------------------------------------------------------------------------------|---------------------|----------------------|-------|
| 21 | Trees -<br>Weed<br>control | Complete<br>d | ACCEPT<br>ABLE | 100/100(1<br>00%) | Inspect<br>tree wells<br>for<br>weeds.<br>Remove<br>and treat<br>as<br>needed. | Gustavo<br>Martinez | 4/8/2025<br>01:22 PM | NA    |