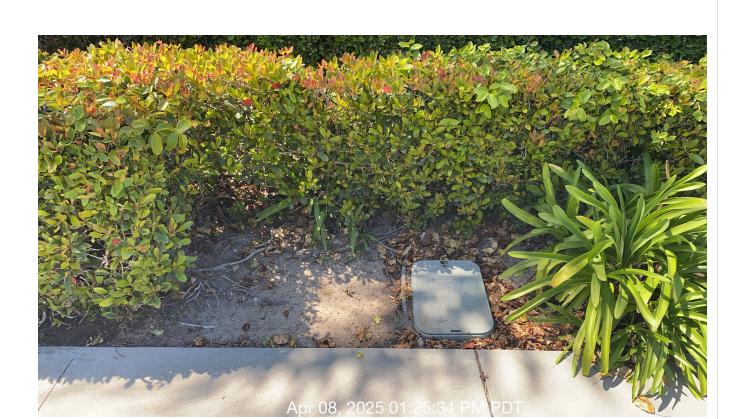

**Notes:** Valve boxes are in good shape.

| #  | Task<br>Name               | Status        | Respons<br>e   | Score(%)          | Task<br>Descripti<br>on                                                        | Inspecte<br>d By    | Inspecte<br>d Date   | Price |
|----|----------------------------|---------------|----------------|-------------------|--------------------------------------------------------------------------------|---------------------|----------------------|-------|
| 21 | Trees -<br>Weed<br>control | Complete<br>d | ACCEPT<br>ABLE | 100/100(1<br>00%) | Inspect<br>tree wells<br>for<br>weeds.<br>Remove<br>and treat<br>as<br>needed. | Gustavo<br>Martinez | 4/8/2025<br>01:22 PM | NA    |