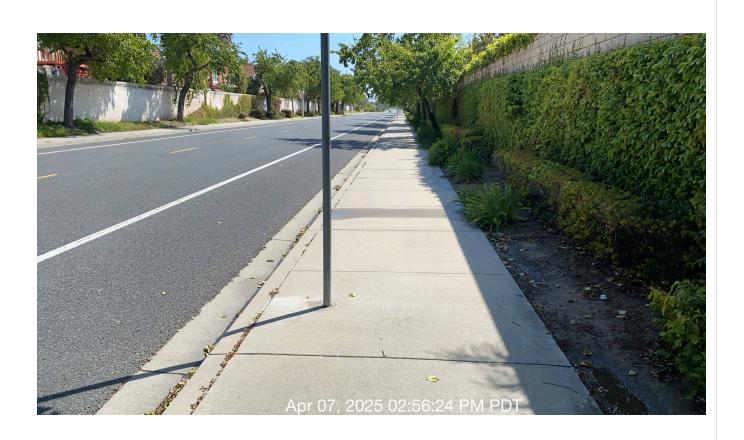

**Notes:** Trees are leaning towards sidewalk on H street.

| # | Task<br>Name                     | Status        | Respons<br>e          | Score(%)        | Task<br>Descripti<br>on                                                                                    | Inspecte<br>d By    | Inspecte<br>d Date   | Price |
|---|----------------------------------|---------------|-----------------------|-----------------|------------------------------------------------------------------------------------------------------------|---------------------|----------------------|-------|
| 4 | Trees -<br>Sidewalks<br>/Streets | Complete<br>d | UNNACC<br>EPTABL<br>E | 50/100(50<br>%) | Inspect<br>areas of<br>service to<br>ensure<br>trees are<br>not<br>encroachi<br>ng on<br>right of<br>ways. | Gustavo<br>Martinez | 4/8/2025<br>01:22 PM | NA    |

Notes: Lifted sidewalks on H street need attention.

Task

#

| # | Task<br>Name     | Status        | Respons<br>e   | Score(%)          | Task<br>Descripti<br>on                | Inspecte<br>d By    | Inspecte<br>d Date   | Price |
|---|------------------|---------------|----------------|-------------------|----------------------------------------|---------------------|----------------------|-------|
| 5 | Turf -<br>Mowing | Complete<br>d | ACCEPT<br>ABLE | 100/100(1<br>00%) | Mow turf<br>areas as<br>schedule<br>d. | Gustavo<br>Martinez | 4/8/2025<br>01:21 PM | NA    |