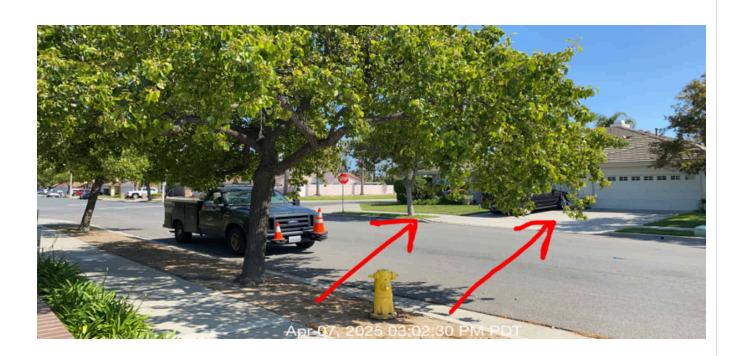

| # | Task<br>Name                              | Status        | Respons<br>e          | Score(%)        | Task<br>Descripti<br>on                    | Inspecte<br>d By    | Inspecte<br>d Date   | Price |
|---|-------------------------------------------|---------------|-----------------------|-----------------|--------------------------------------------|---------------------|----------------------|-------|
| 3 | Trees -<br>Down and<br>broken<br>branches | Complete<br>d | UNNACC<br>EPTABL<br>E | 50/100(50<br>%) | Removed<br>down and<br>broken<br>branches. | Gustavo<br>Martinez | 4/8/2025<br>01:22 PM | NA    |

**Notes:** Trees are leaning towards sidewalk on H street.

| # | Task<br>Name                     | Status        | Respons<br>e          | Score(%)        | Task<br>Descripti<br>on                                                                                    | Inspecte<br>d By    | Inspecte<br>d Date   | Price |
|---|----------------------------------|---------------|-----------------------|-----------------|------------------------------------------------------------------------------------------------------------|---------------------|----------------------|-------|
| 4 | Trees -<br>Sidewalks<br>/Streets | Complete<br>d | UNNACC<br>EPTABL<br>E | 50/100(50<br>%) | Inspect<br>areas of<br>service to<br>ensure<br>trees are<br>not<br>encroachi<br>ng on<br>right of<br>ways. | Gustavo<br>Martinez | 4/8/2025<br>01:22 PM | NA    |