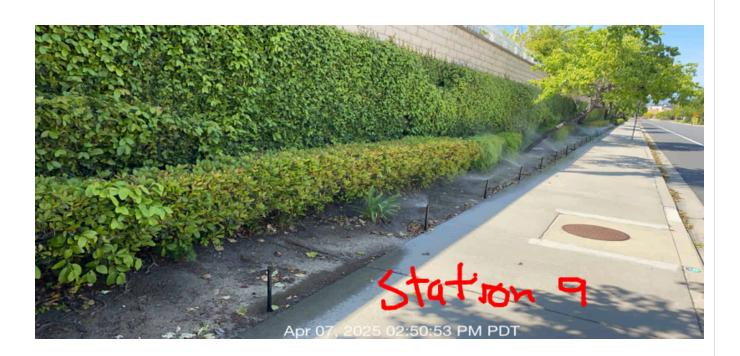

**Notes:** Sprinklers have been flagged and require repairs.

| # | Task<br>Name              | Status        | Respons<br>e          | Score(%)        | Task<br>Descripti<br>on                                                                                                                  | Inspecte<br>d By    | Inspecte<br>d Date   | Price |
|---|---------------------------|---------------|-----------------------|-----------------|------------------------------------------------------------------------------------------------------------------------------------------|---------------------|----------------------|-------|
| 2 | Irrigation -<br>Wet spots | Complete<br>d | UNNACC<br>EPTABL<br>E | 50/100(50<br>%) | Inspect<br>areas of<br>service<br>for wet<br>spots in<br>turf and<br>planters.<br>Adjust<br>and<br>repair<br>irrigation<br>as<br>needed. | Gustavo<br>Martinez | 4/8/2025<br>01:22 PM | NA    |