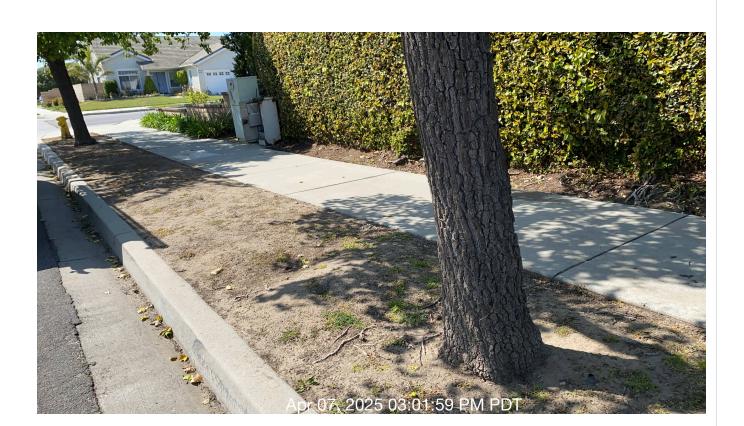

**Notes:** Trees are leaning towards sidewalk on H street.

| # | Task<br>Name                     | Status        | Respons<br>e          | Score(%)        | Task<br>Descripti<br>on                                                                                    | Inspecte<br>d By    | Inspecte<br>d Date   | Price |
|---|----------------------------------|---------------|-----------------------|-----------------|------------------------------------------------------------------------------------------------------------|---------------------|----------------------|-------|
| 4 | Trees -<br>Sidewalks<br>/Streets | Complete<br>d | UNNACC<br>EPTABL<br>E | 50/100(50<br>%) | Inspect<br>areas of<br>service to<br>ensure<br>trees are<br>not<br>encroachi<br>ng on<br>right of<br>ways. | Gustavo<br>Martinez | 4/8/2025<br>01:22 PM | NA    |

Notes: Lifted sidewalks on H street need attention.

Task

#

| # | Task<br>Name     | Status        | Respons<br>e   | Score(%)          | Task<br>Descripti<br>on                | Inspecte<br>d By    | Inspecte<br>d Date   | Price |
|---|------------------|---------------|----------------|-------------------|----------------------------------------|---------------------|----------------------|-------|
| 5 | Turf -<br>Mowing | Complete<br>d | ACCEPT<br>ABLE | 100/100(1<br>00%) | Mow turf<br>areas as<br>schedule<br>d. | Gustavo<br>Martinez | 4/8/2025<br>01:21 PM | NA    |