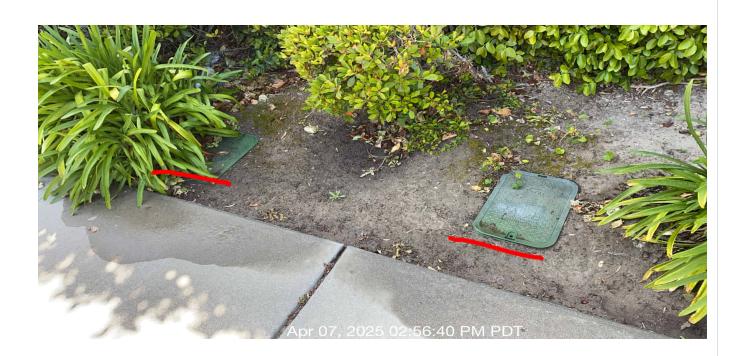

**Notes:** Valve boxes are in good shape.

| #  | Task<br>Name               | Status        | Respons<br>e   | Score(%)          | Task<br>Descripti<br>on                                                        | Inspecte<br>d By    | Inspecte<br>d Date   | Price |
|----|----------------------------|---------------|----------------|-------------------|--------------------------------------------------------------------------------|---------------------|----------------------|-------|
| 21 | Trees -<br>Weed<br>control | Complete<br>d | ACCEPT<br>ABLE | 100/100(1<br>00%) | Inspect<br>tree wells<br>for<br>weeds.<br>Remove<br>and treat<br>as<br>needed. | Gustavo<br>Martinez | 4/8/2025<br>01:22 PM | NA    |