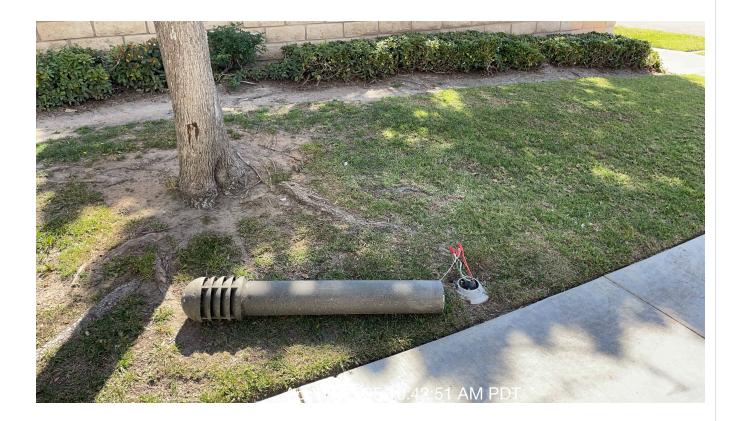

| # | Task<br>Name                   | Status        | Respons<br>e          | Score(%)        | Task<br>Descripti<br>on                                                             | Inspecte<br>d By | Inspecte<br>d Date   | Price |
|---|--------------------------------|---------------|-----------------------|-----------------|-------------------------------------------------------------------------------------|------------------|----------------------|-------|
| 8 | Irrigation -<br>Valve<br>boxes | Complete<br>d | UNNACC<br>EPTABL<br>E | 50/100(50<br>%) | Inspect<br>areas of<br>service<br>for<br>broken or<br>missing<br>valve box<br>lids. | Jose<br>Sanchez  | 4/9/2025<br>11:04 AM | NA    |

Notes: Missing valve box lid, also damaged valve box lid.