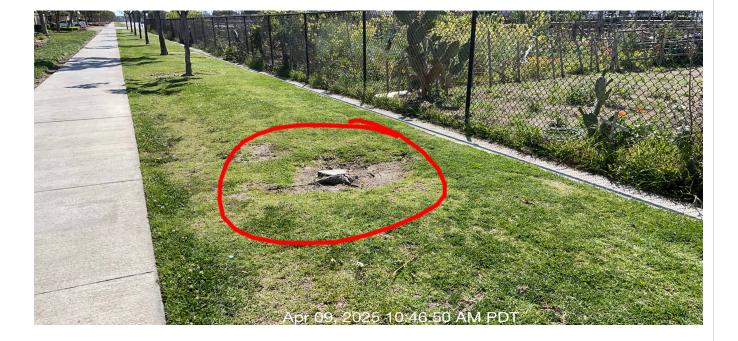

| # | Task<br>Name            | Status        | Respons<br>e          | Score(%)        | Task<br>Descripti<br>on                                                                                                                         | Inspecte<br>d By | Inspecte<br>d Date   | Price |
|---|-------------------------|---------------|-----------------------|-----------------|-------------------------------------------------------------------------------------------------------------------------------------------------|------------------|----------------------|-------|
| 2 | Turf -<br>Bare<br>spots | Complete<br>d | UNNACC<br>EPTABL<br>E | 50/100(50<br>%) | Check all<br>turf areas<br>for bare<br>spots.<br>Add<br>topper<br>and seed<br>as<br>necessar<br>y. Ensure<br>we have<br>irrigation<br>coverage. | Jose<br>Sanchez  | 4/9/2025<br>10:49 AM | NA    |

Notes: Bare areas recommended for reseeding.

| # | Task<br>Name | Status | Respons<br>e | Score(%) | Task<br>Descripti<br>on | Inspecte<br>d By | Inspecte<br>d Date | Price |  |
|---|--------------|--------|--------------|----------|-------------------------|------------------|--------------------|-------|--|
|---|--------------|--------|--------------|----------|-------------------------|------------------|--------------------|-------|--|