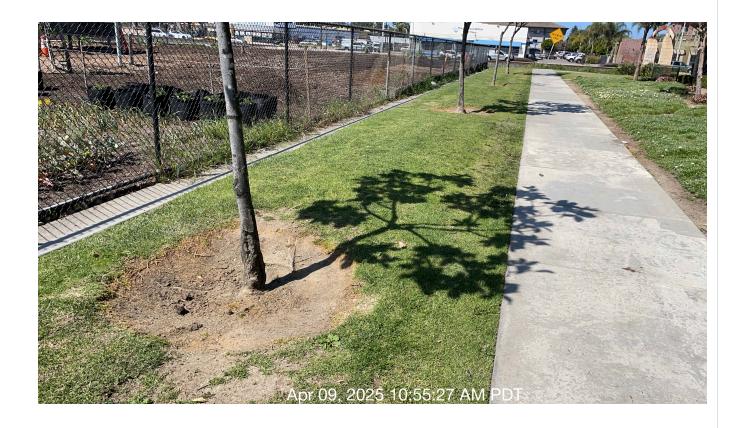

| #  | Task<br>Name               | Status        | Respons<br>e   | Score(%)          | Task<br>Descripti<br>on                                                        | Inspecte<br>d By | Inspecte<br>d Date   | Price |
|----|----------------------------|---------------|----------------|-------------------|--------------------------------------------------------------------------------|------------------|----------------------|-------|
| 21 | Trees -<br>Weed<br>control | Complete<br>d | ACCEPT<br>ABLE | 100/100(1<br>00%) | Inspect<br>tree wells<br>for<br>weeds.<br>Remove<br>and treat<br>as<br>needed. | Jose<br>Sanchez  | 4/9/2025<br>10:55 AM | NA    |

**Notes:** Three weed control is acceptable.