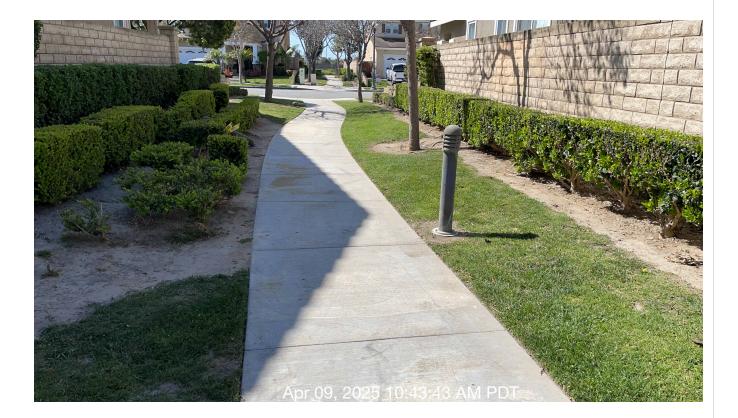

| #  | Task<br>Name     | Status        | Respons<br>e   | Score(%)          | Task<br>Descripti<br>on                        | Inspecte<br>d By | Inspecte<br>d Date   | Price |
|----|------------------|---------------|----------------|-------------------|------------------------------------------------|------------------|----------------------|-------|
| 11 | Turf -<br>Edging | Complete<br>d | ACCEPT<br>ABLE | 100/100(1<br>00%) | Edge all<br>turf areas<br>as<br>schedule<br>d. | Jose<br>Sanchez  | 4/9/2025<br>10:43 AM | NA    |

Notes: Contractor has done a great job, edging all the turf.