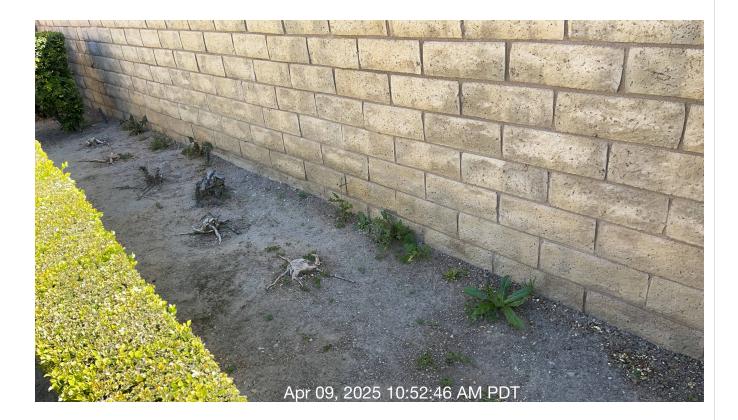

| 7 Planters - Complete d EPTABL %) Inspect of degrading or missing plant material. Monitor and treat for pests. | # | Task<br>Name | Status | Respons<br>e | Score(%) | Task<br>Descripti<br>on                                                  | Inspecte<br>d By | Inspecte<br>d Date | Price |
|----------------------------------------------------------------------------------------------------------------|---|--------------|--------|--------------|----------|--------------------------------------------------------------------------|------------------|--------------------|-------|
|                                                                                                                | 7 | Plant        |        | EPTABL       | ``       | degrading<br>or<br>missing<br>plant<br>material.<br>Monitor<br>and treat |                  |                    | NA    |

Notes: Several bare areas recommended for replantation.