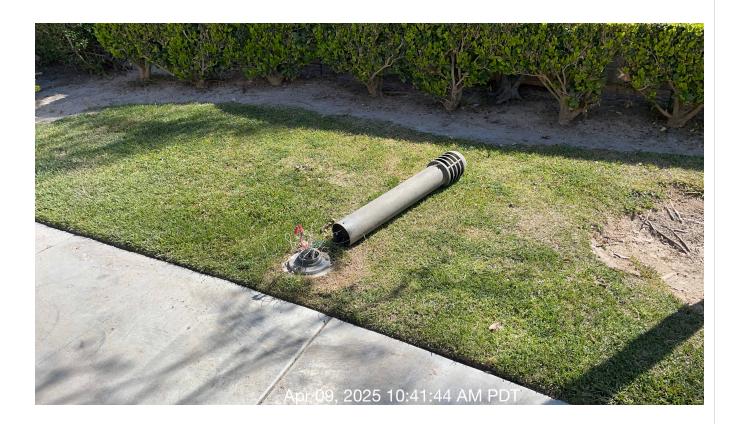

| # | Task<br>Name                   | Status        | Respons<br>e          | Score(%)        | Task<br>Descripti<br>on                                                             | Inspecte<br>d By | Inspecte<br>d Date   | Price |
|---|--------------------------------|---------------|-----------------------|-----------------|-------------------------------------------------------------------------------------|------------------|----------------------|-------|
| 8 | Irrigation -<br>Valve<br>boxes | Complete<br>d | UNNACC<br>EPTABL<br>E | 50/100(50<br>%) | Inspect<br>areas of<br>service<br>for<br>broken or<br>missing<br>valve box<br>lids. | Jose<br>Sanchez  | 4/9/2025<br>11:04 AM | NA    |

Notes: Missing valve box lid, also damaged valve box lid.