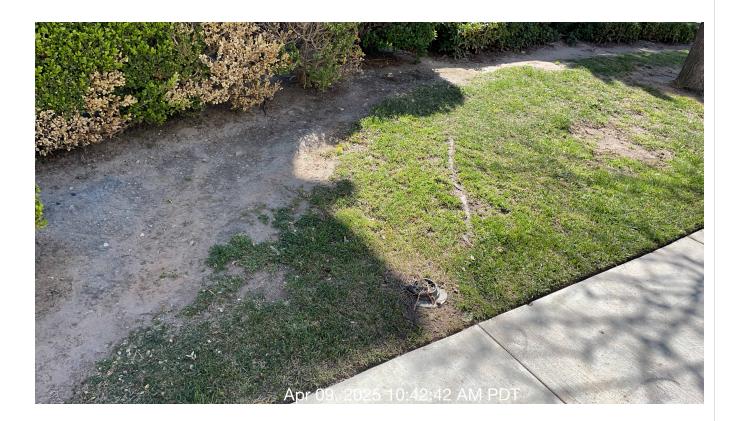

# Inspection Details

Inspecte

4/9/2025

10:45 AM

d Date

**Price** 

NA

| Total Sc                 | ore :               | 10        | 650/210           | 00 (79%)                       |                 |                                                                        |                  |  |  |  |
|--------------------------|---------------------|-----------|-------------------|--------------------------------|-----------------|------------------------------------------------------------------------|------------------|--|--|--|
| Property Na              | me :                | 46        | 6 - Daily R       | anch                           |                 |                                                                        |                  |  |  |  |
| Reference<br>Number      | :                   | IN        | INS-3545          |                                |                 |                                                                        |                  |  |  |  |
| Last Inspected :<br>Time |                     | 4/9       | 4/9/2025 11:45 AM |                                |                 |                                                                        |                  |  |  |  |
| Address                  | :                   | 93        |                   | a Dr, Oxnard<br>Fornia, United |                 |                                                                        |                  |  |  |  |
| #                        | Task<br>Name        | Sta       | atus              | Respons<br>e                   | Score(%)        | Task<br>Descripti<br>on                                                | Inspecte<br>d By |  |  |  |
| 1                        | Turf - Low<br>Spots | / Co<br>d | omplete           | UNNACC<br>EPTABL<br>E          | 50/100(50<br>%) | Check all<br>turf areas<br>for low<br>spots. Fill<br>with<br>topper as | Jose<br>Sanchez  |  |  |  |

needed.

**Notes:** There are several turf low spots due to missing trees. Recommended for replantation.

| Į. | Task<br>Name | Status | Respons<br>e | Score(%) | Task<br>Descripti<br>on | Inspecte<br>d By | Inspecte<br>d Date | Price |  |
|----|--------------|--------|--------------|----------|-------------------------|------------------|--------------------|-------|--|
|----|--------------|--------|--------------|----------|-------------------------|------------------|--------------------|-------|--|