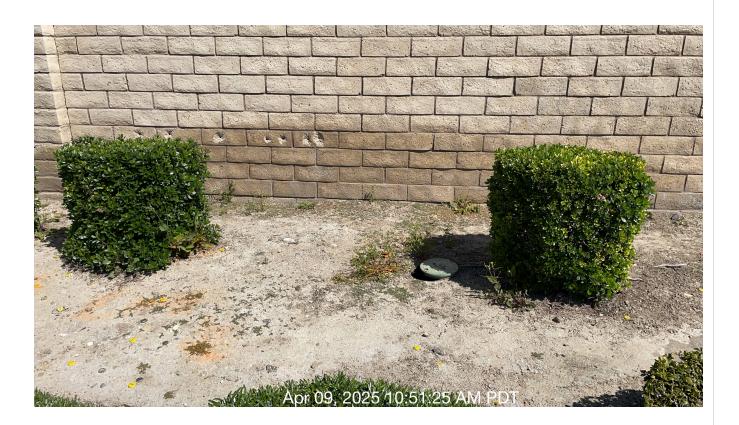

| # | Task<br>Name                   | Status        | Respons<br>e          | Score(%)        | Task<br>Descripti<br>on                                                             | Inspecte<br>d By | Inspecte<br>d Date   | Price |
|---|--------------------------------|---------------|-----------------------|-----------------|-------------------------------------------------------------------------------------|------------------|----------------------|-------|
| 8 | Irrigation -<br>Valve<br>boxes | Complete<br>d | UNNACC<br>EPTABL<br>E | 50/100(50<br>%) | Inspect<br>areas of<br>service<br>for<br>broken or<br>missing<br>valve box<br>lids. | Jose<br>Sanchez  | 4/9/2025<br>11:04 AM | NA    |

Notes: Missing valve box lid, also damaged valve box lid.