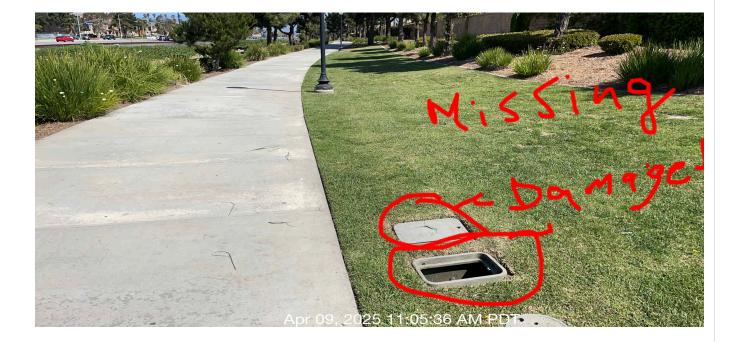

| # | Task<br>Name                   | Status        | Respons<br>e          | Score(%)        | Task<br>Descripti<br>on                                                             | Inspecte<br>d By | Inspecte<br>d Date   | Price |
|---|--------------------------------|---------------|-----------------------|-----------------|-------------------------------------------------------------------------------------|------------------|----------------------|-------|
| 8 | Irrigation -<br>Valve<br>boxes | Complete<br>d | UNNACC<br>EPTABL<br>E | 50/100(50<br>%) | Inspect<br>areas of<br>service<br>for<br>broken or<br>missing<br>valve box<br>lids. | Jose<br>Sanchez  | 4/9/2025<br>11:04 AM | NA    |

Notes: Missing valve box lid, also damaged valve box lid.