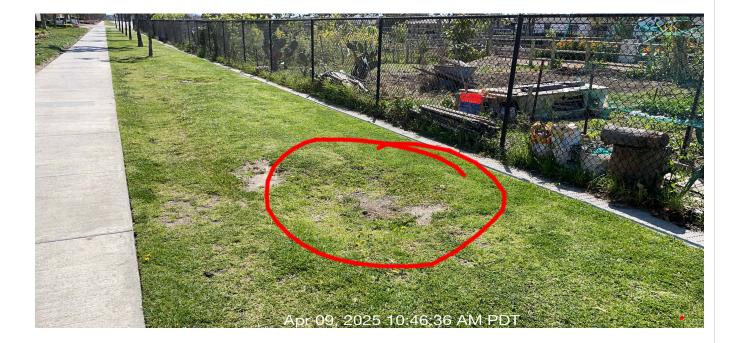

| # | Task<br>Name            | Status        | Respons<br>e          | Score(%)        | Task<br>Descripti<br>on                                                                                                                         | Inspecte<br>d By | Inspecte<br>d Date   | Price |
|---|-------------------------|---------------|-----------------------|-----------------|-------------------------------------------------------------------------------------------------------------------------------------------------|------------------|----------------------|-------|
| 2 | Turf -<br>Bare<br>spots | Complete<br>d | UNNACC<br>EPTABL<br>E | 50/100(50<br>%) | Check all<br>turf areas<br>for bare<br>spots.<br>Add<br>topper<br>and seed<br>as<br>necessar<br>y. Ensure<br>we have<br>irrigation<br>coverage. | Jose<br>Sanchez  | 4/9/2025<br>10:49 AM | NA    |

Notes: Bare areas recommended for reseeding.

| # | Task<br>Name | Status | Respons<br>e | Score(%) | Task<br>Descripti<br>on | Inspecte<br>d By | Inspecte<br>d Date | Price |  |
|---|--------------|--------|--------------|----------|-------------------------|------------------|--------------------|-------|--|
|---|--------------|--------|--------------|----------|-------------------------|------------------|--------------------|-------|--|