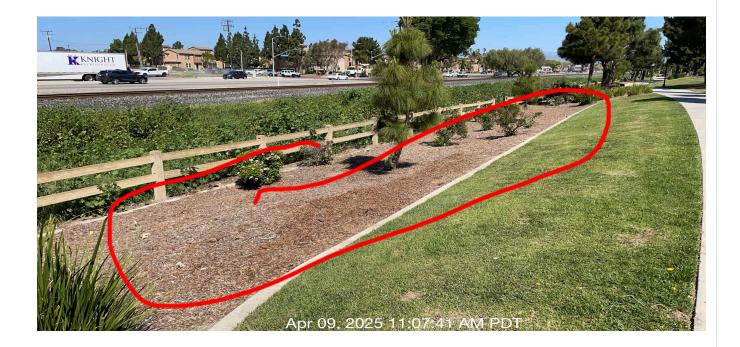

| #  | Task<br>Name               | Status        | Respons<br>e   | Score(%)          | Task<br>Descripti<br>on                                                        | Inspecte<br>d By | Inspecte<br>d Date   | Price |
|----|----------------------------|---------------|----------------|-------------------|--------------------------------------------------------------------------------|------------------|----------------------|-------|
| 21 | Trees -<br>Weed<br>control | Complete<br>d | ACCEPT<br>ABLE | 100/100(1<br>00%) | Inspect<br>tree wells<br>for<br>weeds.<br>Remove<br>and treat<br>as<br>needed. | Jose<br>Sanchez  | 4/9/2025<br>10:55 AM | NA    |

**Notes:** Three weed control is acceptable.