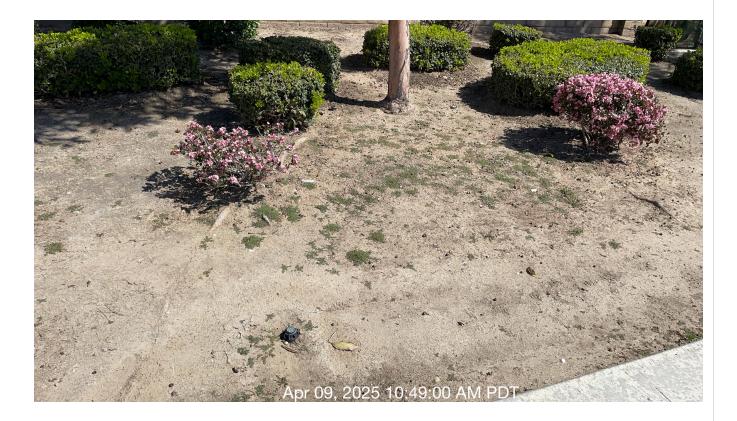

| # | Task<br>Name            | Status        | Respons<br>e          | Score(%)        | Task<br>Descripti<br>on                                                                                                                         | Inspecte<br>d By | Inspecte<br>d Date   | Price |
|---|-------------------------|---------------|-----------------------|-----------------|-------------------------------------------------------------------------------------------------------------------------------------------------|------------------|----------------------|-------|
| 2 | Turf -<br>Bare<br>spots | Complete<br>d | UNNACC<br>EPTABL<br>E | 50/100(50<br>%) | Check all<br>turf areas<br>for bare<br>spots.<br>Add<br>topper<br>and seed<br>as<br>necessar<br>y. Ensure<br>we have<br>irrigation<br>coverage. | Jose<br>Sanchez  | 4/9/2025<br>10:49 AM | NA    |

Notes: Bare areas recommended for reseeding.

| # | Task<br>Name | Status | Respons<br>e | Score(%) | Task<br>Descripti<br>on | Inspecte<br>d By | Inspecte<br>d Date | Price |  |
|---|--------------|--------|--------------|----------|-------------------------|------------------|--------------------|-------|--|
|---|--------------|--------|--------------|----------|-------------------------|------------------|--------------------|-------|--|