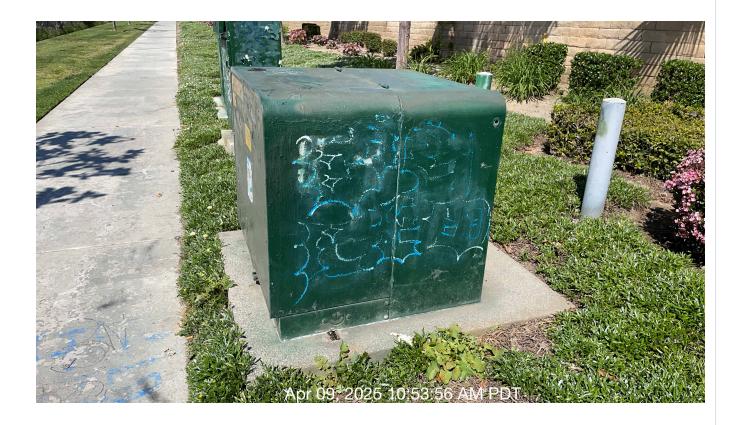

| # | Task<br>Name                                     | Status        | Respons<br>e          | Score(%)        | Descripti<br>on                                                                                                   | Inspecte<br>d By | Inspecte<br>d Date   | Price |
|---|--------------------------------------------------|---------------|-----------------------|-----------------|-------------------------------------------------------------------------------------------------------------------|------------------|----------------------|-------|
| 4 | General<br>Site<br>Maintena<br>nce -<br>Graffiti | Complete<br>d | UNNACC<br>EPTABL<br>E | 50/100(50<br>%) | Remove<br>all graffiti<br>as<br>necessar<br>y. Report<br>to District<br>represent<br>ative if<br>out of<br>scope. | Jose<br>Sanchez  | 4/9/2025<br>10:53 AM | NA    |

**Notes:** Please have contractor remove all graffiti from the property.

| # | Task<br>Name | Status | Respons<br>e | Score(%) | Task<br>Descripti<br>on | Inspecte<br>d By | Inspecte<br>d Date | Price |  |
|---|--------------|--------|--------------|----------|-------------------------|------------------|--------------------|-------|--|
|---|--------------|--------|--------------|----------|-------------------------|------------------|--------------------|-------|--|