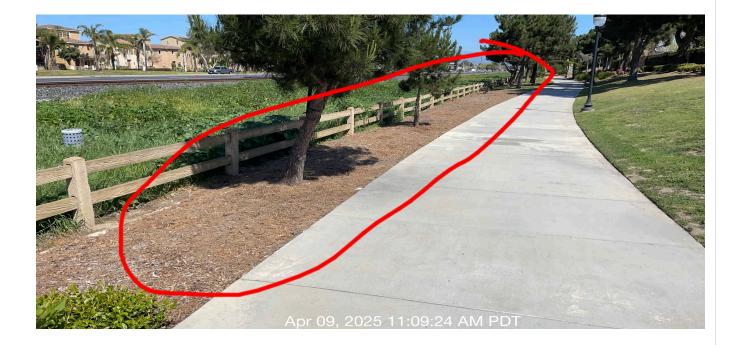

| #  | Task<br>Name               | Status        | Respons<br>e   | Score(%)          | Task<br>Descripti<br>on                                                        | Inspecte<br>d By | Inspecte<br>d Date   | Price |
|----|----------------------------|---------------|----------------|-------------------|--------------------------------------------------------------------------------|------------------|----------------------|-------|
| 21 | Trees -<br>Weed<br>control | Complete<br>d | ACCEPT<br>ABLE | 100/100(1<br>00%) | Inspect<br>tree wells<br>for<br>weeds.<br>Remove<br>and treat<br>as<br>needed. | Jose<br>Sanchez  | 4/9/2025<br>10:55 AM | NA    |

**Notes:** Three weed control is acceptable.