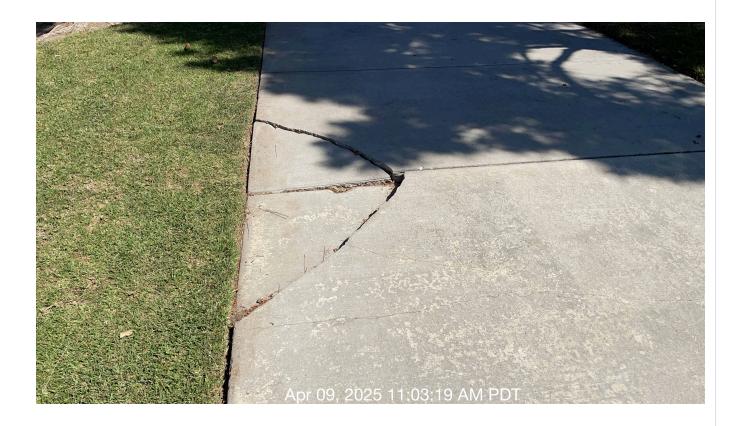

| # | Task<br>Name                     | Status        | Respons<br>e          | Score(%)        | Task<br>Descripti<br>on                                                                                    | Inspecte<br>d By | Inspecte<br>d Date   | Price |
|---|----------------------------------|---------------|-----------------------|-----------------|------------------------------------------------------------------------------------------------------------|------------------|----------------------|-------|
| 9 | Trees -<br>Sidewalks<br>/Streets | Complete<br>d | UNNACC<br>EPTABL<br>E | 50/100(50<br>%) | Inspect<br>areas of<br>service to<br>ensure<br>trees are<br>not<br>encroachi<br>ng on<br>right of<br>ways. | Jose<br>Sanchez  | 4/9/2025<br>10:56 AM | NA    |

**Notes:** Damage sidewalk recommended for removal and replacement. This consist of two slabs measuring 10' x 5'.

| # | Task<br>Name | Status | Respons<br>e | Score(%) | Task<br>Descripti<br>on | Inspecte<br>d By | Inspecte<br>d Date | Price |  |
|---|--------------|--------|--------------|----------|-------------------------|------------------|--------------------|-------|--|
|---|--------------|--------|--------------|----------|-------------------------|------------------|--------------------|-------|--|