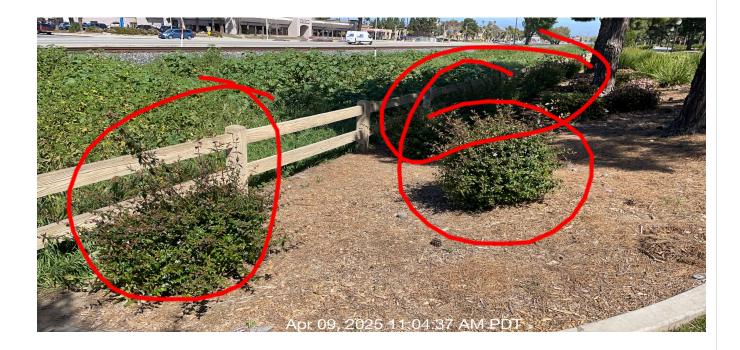

| 7 Planters - Complete d EPTABL %) Inspect of degrading or missing plant material. Monitor and treat for pests. | # | Task<br>Name | Status | Respons<br>e | Score(%) | Task<br>Descripti<br>on                                                  | Inspecte<br>d By | Inspecte<br>d Date | Price |
|----------------------------------------------------------------------------------------------------------------|---|--------------|--------|--------------|----------|--------------------------------------------------------------------------|------------------|--------------------|-------|
|                                                                                                                | 7 | Plant        |        | EPTABL       | ``       | degrading<br>or<br>missing<br>plant<br>material.<br>Monitor<br>and treat |                  |                    | NA    |

Notes: Several bare areas recommended for replantation.