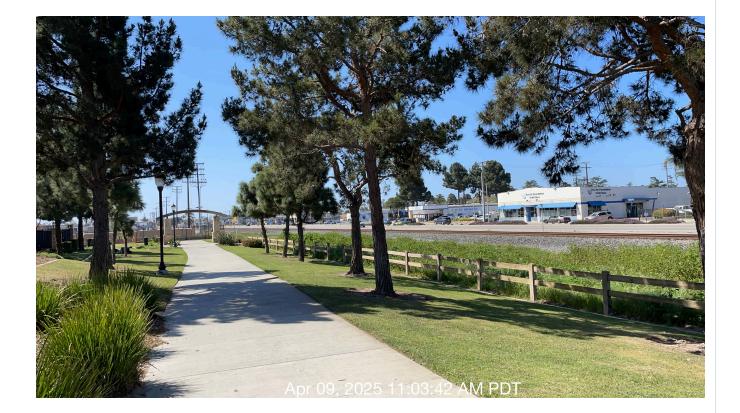

| # | Task<br>Name                     | Status        | Respons<br>e          | Score(%)        | Task<br>Descripti<br>on                                                                                    | Inspecte<br>d By | Inspecte<br>d Date   | Price |
|---|----------------------------------|---------------|-----------------------|-----------------|------------------------------------------------------------------------------------------------------------|------------------|----------------------|-------|
| 9 | Trees -<br>Sidewalks<br>/Streets | Complete<br>d | UNNACC<br>EPTABL<br>E | 50/100(50<br>%) | Inspect<br>areas of<br>service to<br>ensure<br>trees are<br>not<br>encroachi<br>ng on<br>right of<br>ways. | Jose<br>Sanchez  | 4/9/2025<br>10:56 AM | NA    |

**Notes:** Damage sidewalk recommended for removal and replacement. This consist of two slabs measuring 10' x 5'.

| # | Task<br>Name | Status | Respons<br>e | Score(%) | Task<br>Descripti<br>on | Inspecte<br>d By | Inspecte<br>d Date | Price |  |
|---|--------------|--------|--------------|----------|-------------------------|------------------|--------------------|-------|--|
|---|--------------|--------|--------------|----------|-------------------------|------------------|--------------------|-------|--|