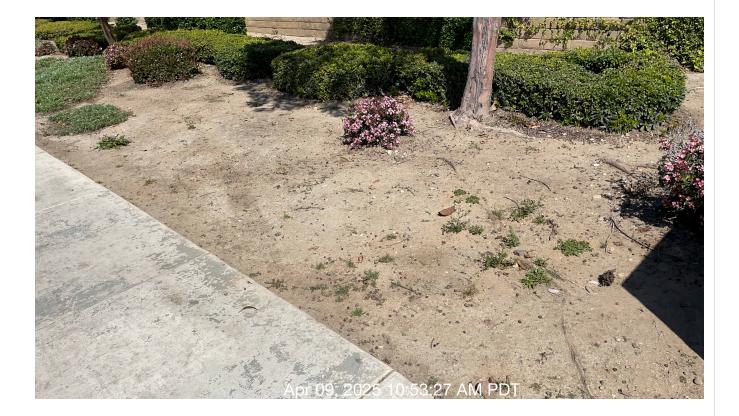

| 7 Planters - Complete d EPTABL %) Inspect of degrading or missing plant material. Monitor and treat for pests. | # | Task<br>Name | Status | Respons<br>e | Score(%) | Task<br>Descripti<br>on                                                  | Inspecte<br>d By | Inspecte<br>d Date | Price |
|----------------------------------------------------------------------------------------------------------------|---|--------------|--------|--------------|----------|--------------------------------------------------------------------------|------------------|--------------------|-------|
|                                                                                                                | 7 | Plant        |        | EPTABL       | ``       | degrading<br>or<br>missing<br>plant<br>material.<br>Monitor<br>and treat |                  |                    | NA    |

Notes: Several bare areas recommended for replantation.