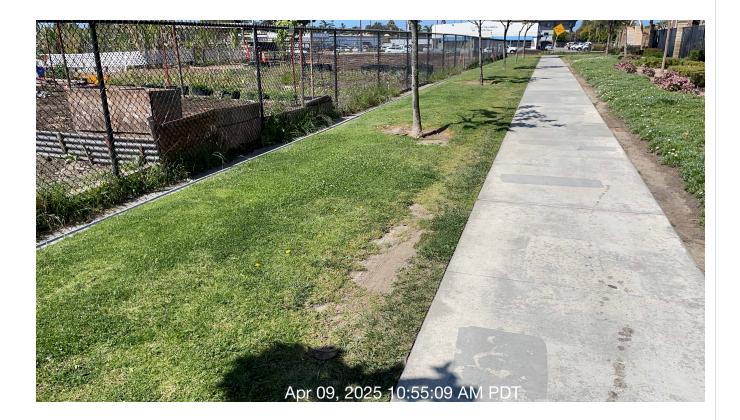

| #  | Task<br>Name               | Status        | Respons<br>e   | Score(%)          | Task<br>Descripti<br>on                                                        | Inspecte<br>d By | Inspecte<br>d Date   | Price |
|----|----------------------------|---------------|----------------|-------------------|--------------------------------------------------------------------------------|------------------|----------------------|-------|
| 21 | Trees -<br>Weed<br>control | Complete<br>d | ACCEPT<br>ABLE | 100/100(1<br>00%) | Inspect<br>tree wells<br>for<br>weeds.<br>Remove<br>and treat<br>as<br>needed. | Jose<br>Sanchez  | 4/9/2025<br>10:55 AM | NA    |

**Notes:** Three weed control is acceptable.