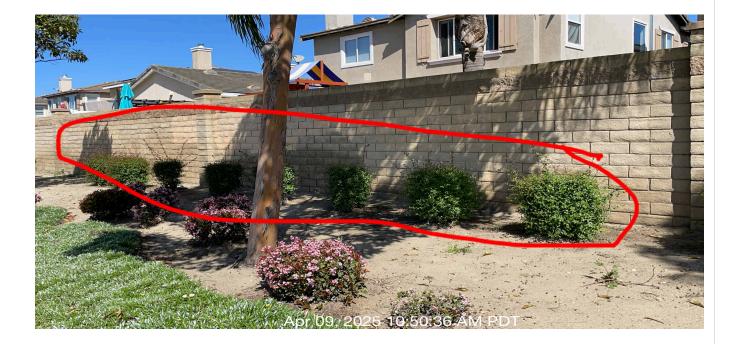

### After Image:

| # | Task<br>Name                   | Status        | Respons<br>e          | Score(%)        | Task<br>Descripti<br>on                                             | Inspecte<br>d By | Inspecte<br>d Date   | Price |
|---|--------------------------------|---------------|-----------------------|-----------------|---------------------------------------------------------------------|------------------|----------------------|-------|
| 5 | Planters -<br>Shrub<br>pruning | Complete<br>d | UNNACC<br>EPTABL<br>E | 50/100(50<br>%) | Prune all<br>shrubs<br>and<br>planter<br>areas as<br>schedule<br>d. | Jose<br>Sanchez  | 4/9/2025<br>10:50 AM | NA    |

Notes: Please have contractor trim shrubs to standard size

|  | ask<br>ame | Status | Respons<br>e | Score(%) | Task<br>Descripti<br>on | Inspecte<br>d By | Inspecte<br>d Date | Price |
|--|------------|--------|--------------|----------|-------------------------|------------------|--------------------|-------|
|--|------------|--------|--------------|----------|-------------------------|------------------|--------------------|-------|