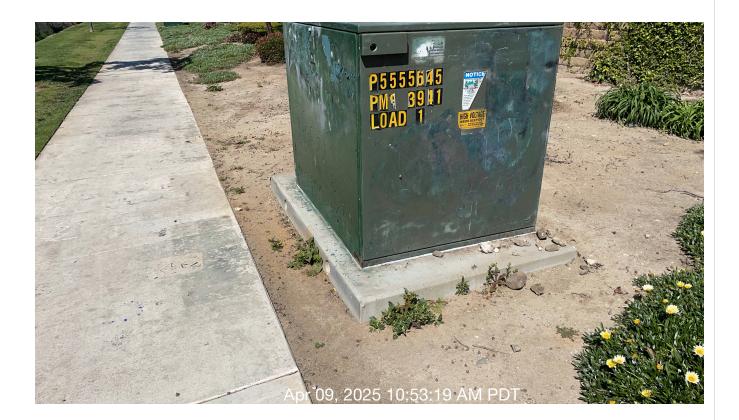

| # | Task<br>Name                   | Status        | Respons<br>e          | Score(%)        | Task<br>Descripti<br>on                                                             | Inspecte<br>d By | Inspecte<br>d Date   | Price |
|---|--------------------------------|---------------|-----------------------|-----------------|-------------------------------------------------------------------------------------|------------------|----------------------|-------|
| 8 | Irrigation -<br>Valve<br>boxes | Complete<br>d | UNNACC<br>EPTABL<br>E | 50/100(50<br>%) | Inspect<br>areas of<br>service<br>for<br>broken or<br>missing<br>valve box<br>lids. | Jose<br>Sanchez  | 4/9/2025<br>11:04 AM | NA    |

Notes: Missing valve box lid, also damaged valve box lid.